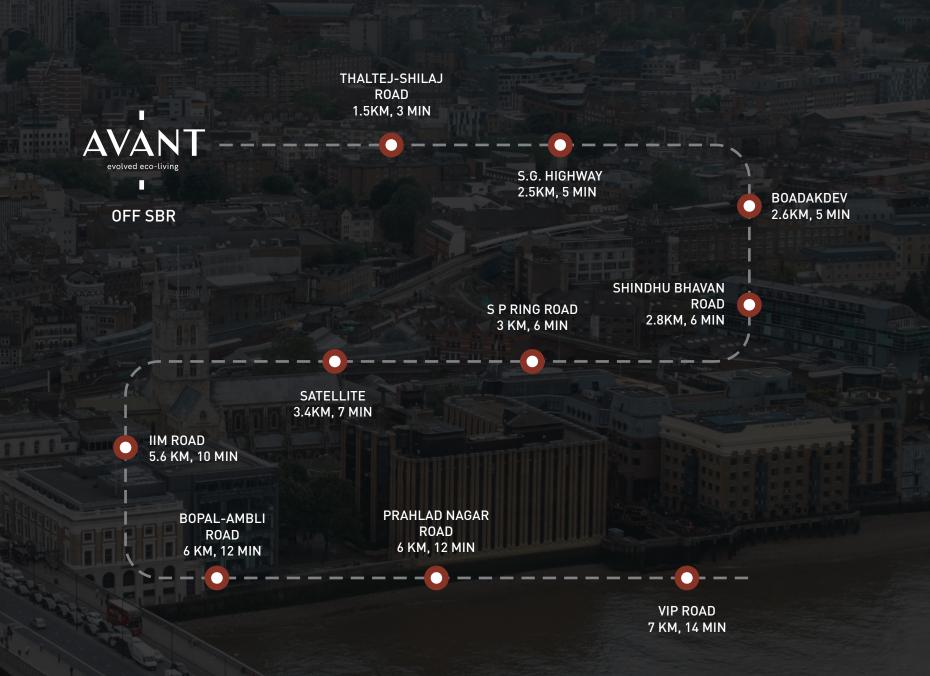

# **LOCATION ADVANTAGES**

Some of the best schools of the city like New Tulip International School, Delhi Public School, Zydus School for Excellence, Apollo International School, SGVP International School fall under the distance of lessthan 20 mins from Avant.

Some of the most reputed universities in the country like NIMCJ, IIM Ahmedabad, Gujarat University, GLS & MICA fall under the distance of less than 20 mins from Avant.

With all kinds of healthcare facilities available nearby, no emergency is big enough. From Avant, you'll always make it in time! Some of the nearest medical facilities are Shalby Hospitals, Sterling Hospital, Zydus Hospitals & CIMS Hospital

With so many places nearby to shop from, you're surrounded by the idea of shopping! Spend your weekend surfing at Gulmohar Park Mall, Iscon Mega Mall, Ahmedabad One Mall, White Crow & R3, for a close access to the most premium brands.

### **RELIGIOUS PLACES**

A home of good omen is in the vicinity of the positivity vibrations of a religious place. Avant is situated in walking distance to Visat Mata Temple, Baba Ramdev Temple, Iskcon Temple, Sidhivinayak Temple, Ambe Mataji Temple and Shri Swaminarayan Temple. Along with being in a 20mins drive radius of Swaminarayan Temple, Vaishno Devi Temple, Hutheesing Jain Temple, Camp Hanuman Temple and Jagannath Temple.

## RESTAURANTS / CAFE

Classy restro for fine dine or a casual café to hang out with friends, it's all there! Never stop yourself from living life to the fullest and experience the most celebrated hang out spots at like with places like Vanashree Restaurant, Silverleaf Bistro, The Secret Kitchen, Blackchimney Restaurant, Panchat Garage and Pool Side Grill this close to home.

### **LOCATION & CONNECTIVITY**

The famous Sindhu bhavan stretch connects West Ahmedabad to S G Highway. It is popularly known as SBR and is famous for its nightlife. It attracts affluent crowd from all across Ahmedabad.