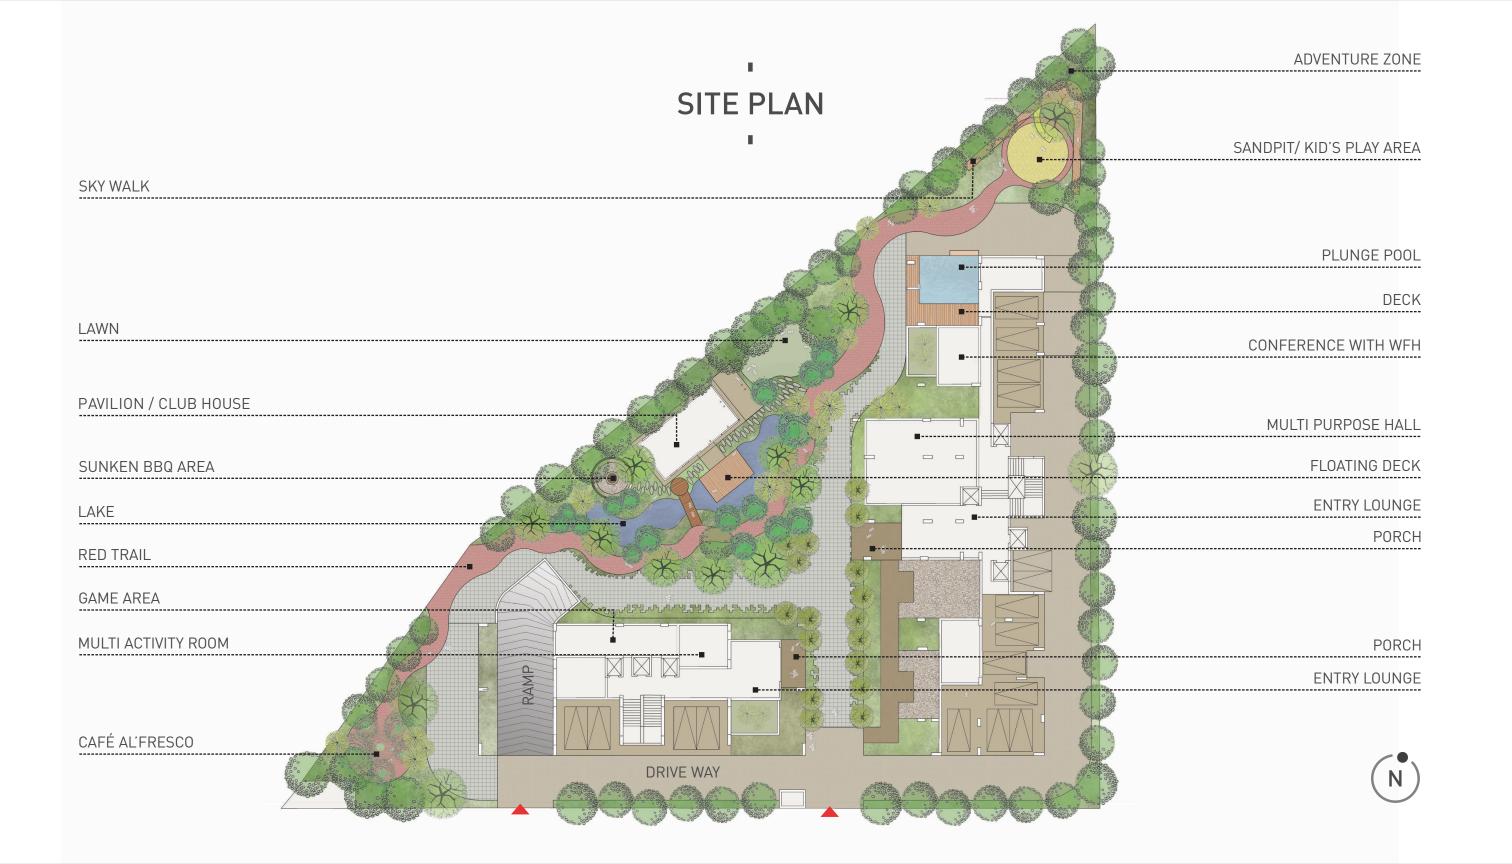

# 4 BHK. 50 UNITS.

Avant is the residential scheme built to create the right balance between your roots and living; the right balance through simplistic living and luxurious homes. Homes built through optimised resources and well planned construction at **SBR**, that is aesthetic, eco-friendly and spacious. This property has deep elevations for you to customize your homes at your preference, and ample outdoor green space to relax, rejuvenate and evolve by being one with nature.

Avant is a home to an environmentally conscious community,

A community of like-minded people.

A home where you are comfortable being yourself.

A home that takes ahead a legacy, built on the right values

4 BHK. 2 BLOCKS. 50 UNITS

BLOCK - A

BLOCK - B