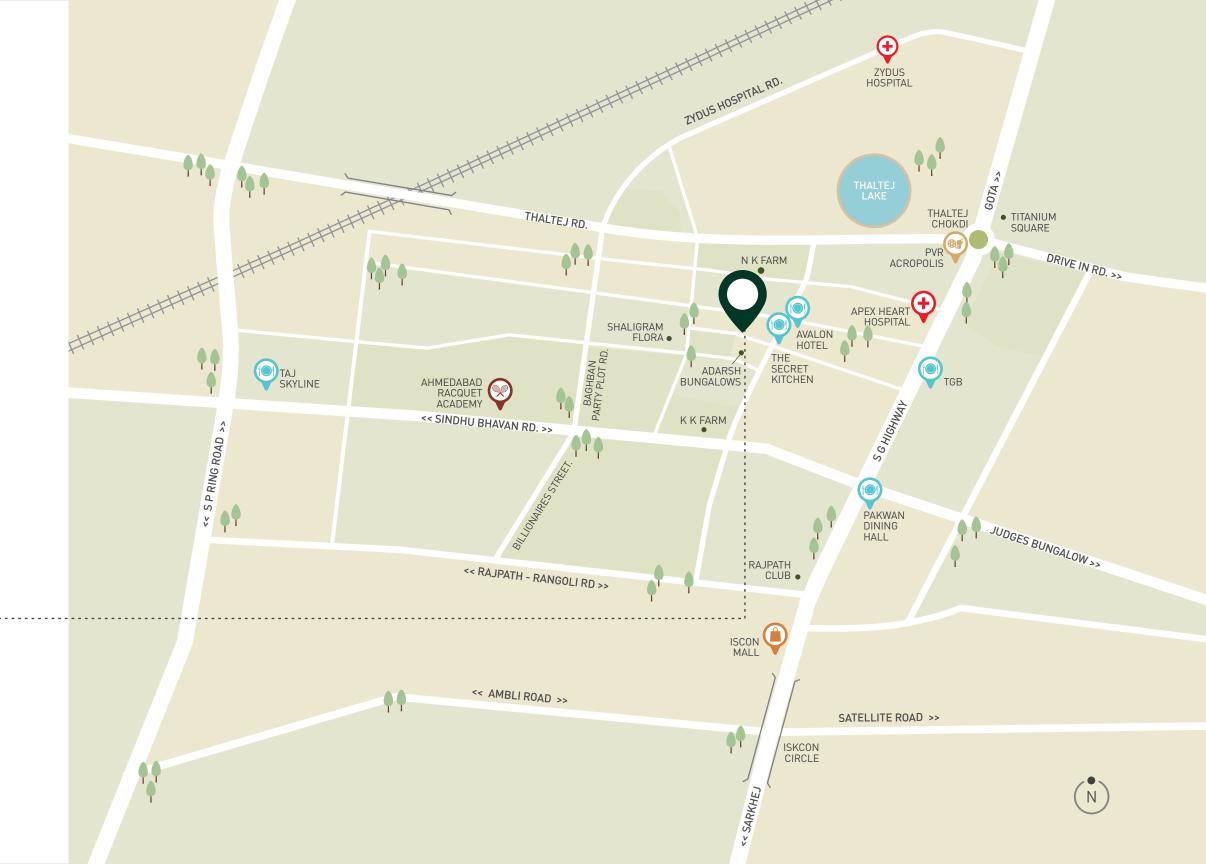

# **LOCATION ADVANTAGES**

Some of the best schools of the city like New Tulip International School, Delhi Public School, Zydus School for Excellence, Apollo International School, SGVP International School fall under the distance of lessthan 20 mins from Avant.

Some of the most reputed universities in the country like NIMCJ, IIM Ahmedabad, Gujarat University, GLS & MICA fall under the distance of less than 20 mins from Avant.

With all kinds of healthcare facilities available nearby, no emergency is big enough. From Avant, you'll always make it in time! Some of the nearest medical facilities are Shalby Hospitals, Sterling Hospital, Zydus Hospitals & CIMS Hospital

With so many places nearby to shop from, you're surrounded by the idea of shopping! Spend your weekend surfing at Gulmohar Park Mall, Iscon Mega Mall, Ahmedabad One Mall, White Crow & R3, for a close access to the most premium brands.

### **RELIGIOUS PLACES**

A home of good omen is in the vicinity of the positivity vibrations of a religious place. Avant is situated in walking distance to Visat Mata Temple, Baba Ramdev Temple, Iskcon Temple, Sidhivinayak Temple, Ambe Mataji Temple and Shri Swaminarayan Temple. Along with being in a 20mins drive radius of Swaminarayan Temple, Vaishno Devi Temple, Hutheesing Jain Temple, Camp Hanuman Temple and Jagannath Temple.

## RESTAURANTS / CAFE

Classy restro for fine dine or a casual café to hang out with friends, it's all there! Never stop yourself from living life to the fullest and experience the most celebrated hang out spots at like with places like Vanashree Restaurant, Silverleaf Bistro, The Secret Kitchen, Blackchimney Restaurant, Panchat Garage and Pool Side Grill this close to home.

### **LOCATION & CONNECTIVITY**

The famous Sindhu bhavan stretch connects West Ahmedabad to S G Highway. It is popularly known as SBR and is famous for its nightlife. It attracts affluent crowd from all across Ahmedabad.

It's an amusing place to spend evenings – thanks to the range of fancy fine dine outlets, quaint little cafes & hygienic street foods.

The street food here caters to those who prefer offbeat dishes. The few street food eateries on this road specialize in exotic cuisines.

It's also the home to majestic Taj Skyline, global apparel brands, luxurious palatial party plots and sublime recreational clubs.

## LOCATION MAP

Site: Avant, Nr. Times Square 2, Off Sindhu Bhavan Road, Bodakdev,Ahmedabad- 380054

PRICIPAL ARCHITECT

BRAND CONSULTANT

**ido**·graph

LANDSCAPE ARCHITECT

STRATEGIC PARTNERS

ravidesai.co