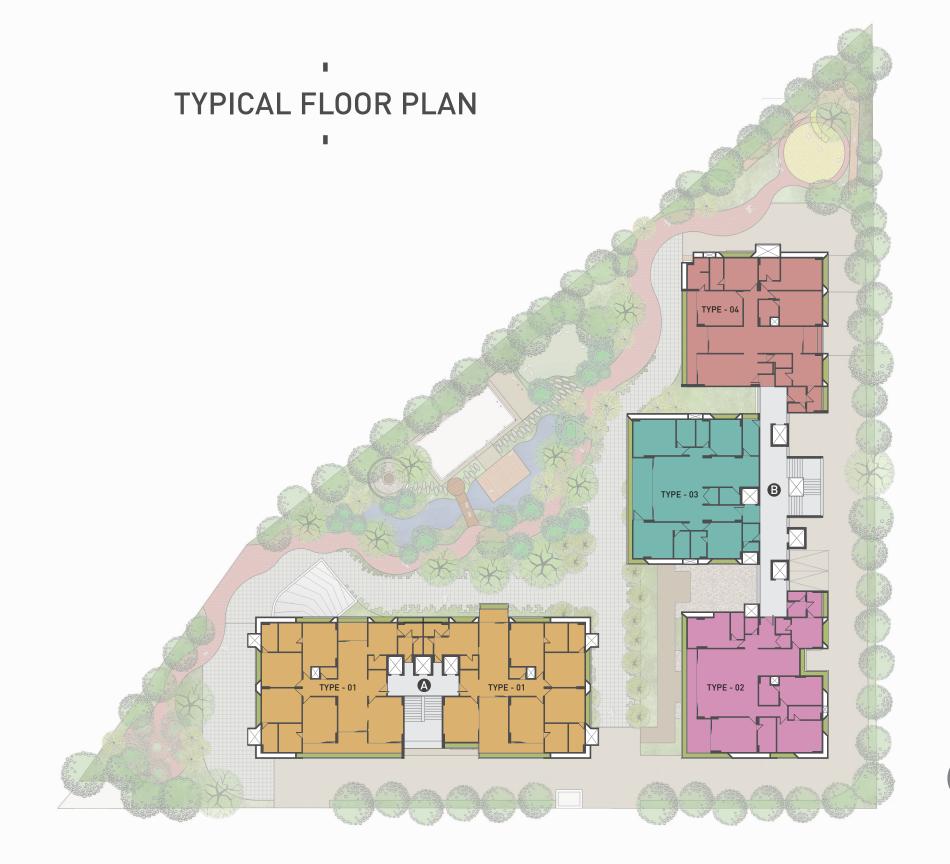

# 4 BHK. 50 UNITS.

Avant is the residential scheme built to create the right balance between your roots and living; the right balance through simplistic living and luxurious homes. Homes built through optimised resources and well planned construction at **SBR**, that is aesthetic, eco-friendly and spacious. This property has deep elevations for you to customize your homes at your preference, and ample outdoor green space to relax, rejuvenate and evolve by being one with nature.

Avant is a home to an environmentally conscious community,

A community of like-minded people.

A home where you are comfortable being yourself.

A home that takes ahead a legacy, built on the right values

4 BHK. 2 BLOCKS. 50 UNITS

BLOCK - A

BLOCK - B