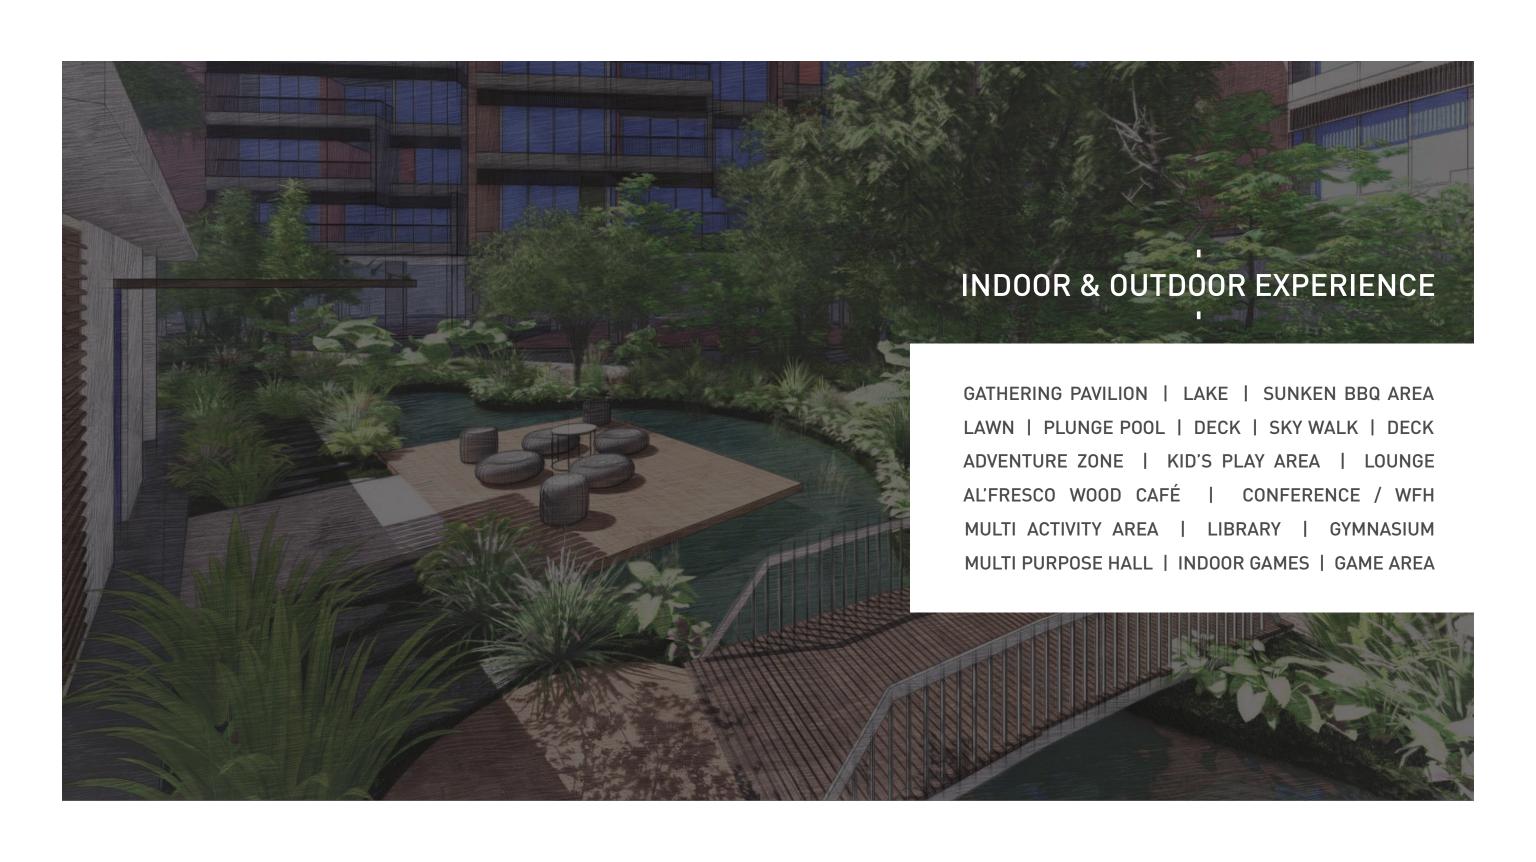

ts at like with places like Vanashree Restaurant, Silverleaf Bistro, The Secret Kitchen, Blackchimney Restaurant, Panchat Garage and Pool Side Grill this close to home.

### **LOCATION & CONNECTIVITY**

The famous Sindhu bhavan stretch connects West Ahmedabad to S G Highway. It is popularly known as SBR and is famous for its nightlife. It attracts affluent crowd from all across Ahmedabad.

It's an amusing place to spend evenings – thanks to the range of fancy fine dine outlets, quaint little cafes & hygienic street foods.

The street food here caters to those who prefer offbeat dishes. The few street food eateries on this road specialize in exotic cuisines.

It's also the home to majestic Taj Skyline, global apparel brands, luxurious palatial party plots and sublime recreational clubs.





## SPECIFICATION

#### STRUCTURE:

• Earthquake resistant R.C.C. framed structure

#### LOBBY:

- Luxurious ground floor lobby with granite flooring.
- Upper floors lobby in vitrified tiles and lift cladding in granite/designer tiles
- All lobby walls in plastic emulsion paint

#### **ELEVATOR:**

High speed lift of MNC brand

#### FLOORING:

• Imported tiles

#### KITCHEN:

- Granite counter with SS sink
- Imported tiles in flooring and ceramic tiles dado upto 7' height above granite counter
- Kota flooring and ceramic dado in the utility & store area

#### PAINT FINISH:

- All railings in enamel paint
- Gypsum plaster with putty finish in all internal walls

#### DOORS:

- Main door with decorative veneer polished on both sides
- Other internal doors with wooden frames and enamel paint