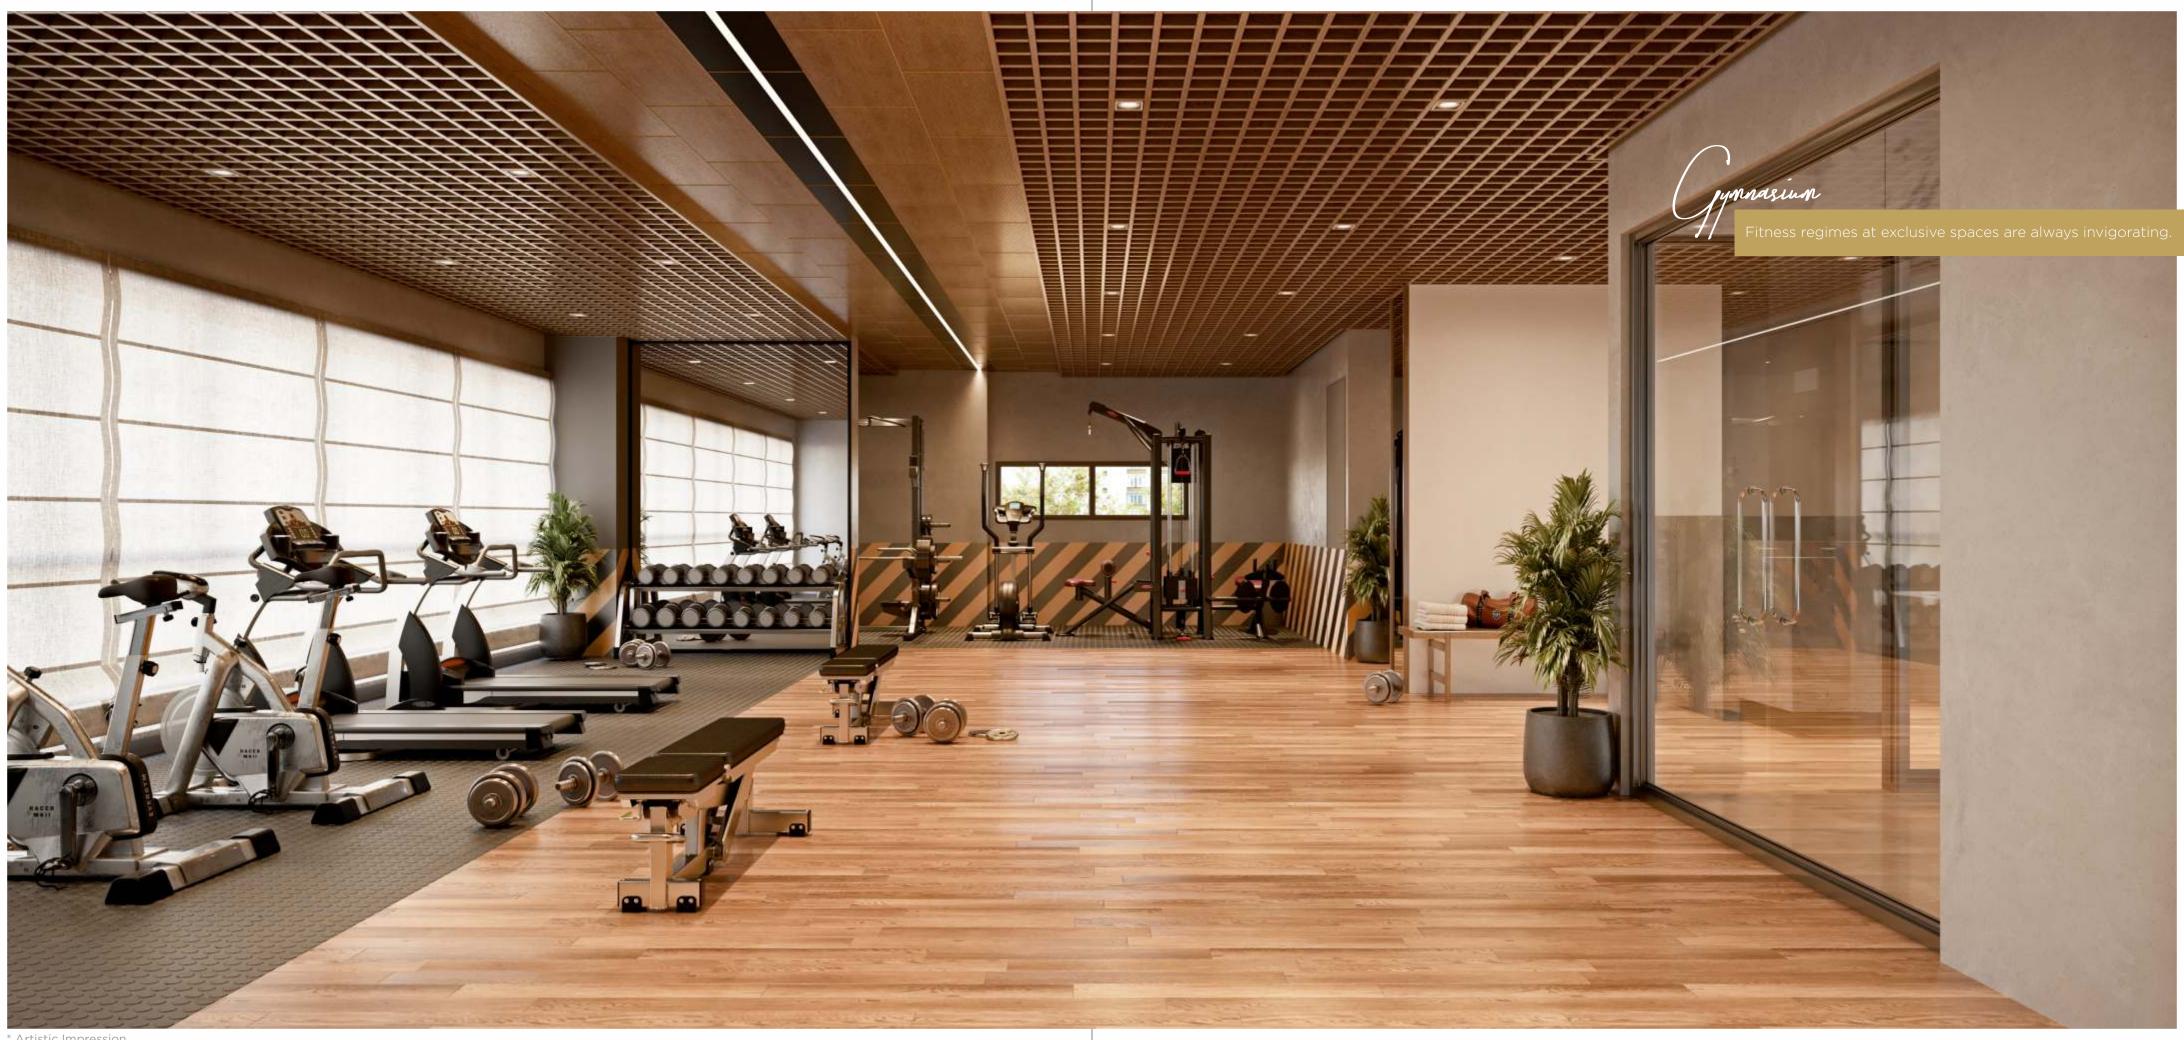

WELCOMING ENTRANCE.

CENTRALLY AIR-CONDITIONED CLUB HOUSE.

LOUNGE WITH AMPLE SITTINGS AND WELL STOCKED LIBRARY.

A FULLY EQUIPPED GYMNASIUM WITH AEROBICS HALL.

STRESS RELIEVING JACUZZI.

CHILDREN PLAY AREA.

INDOOR SWIMMING POOL WITH KIDS POOL.