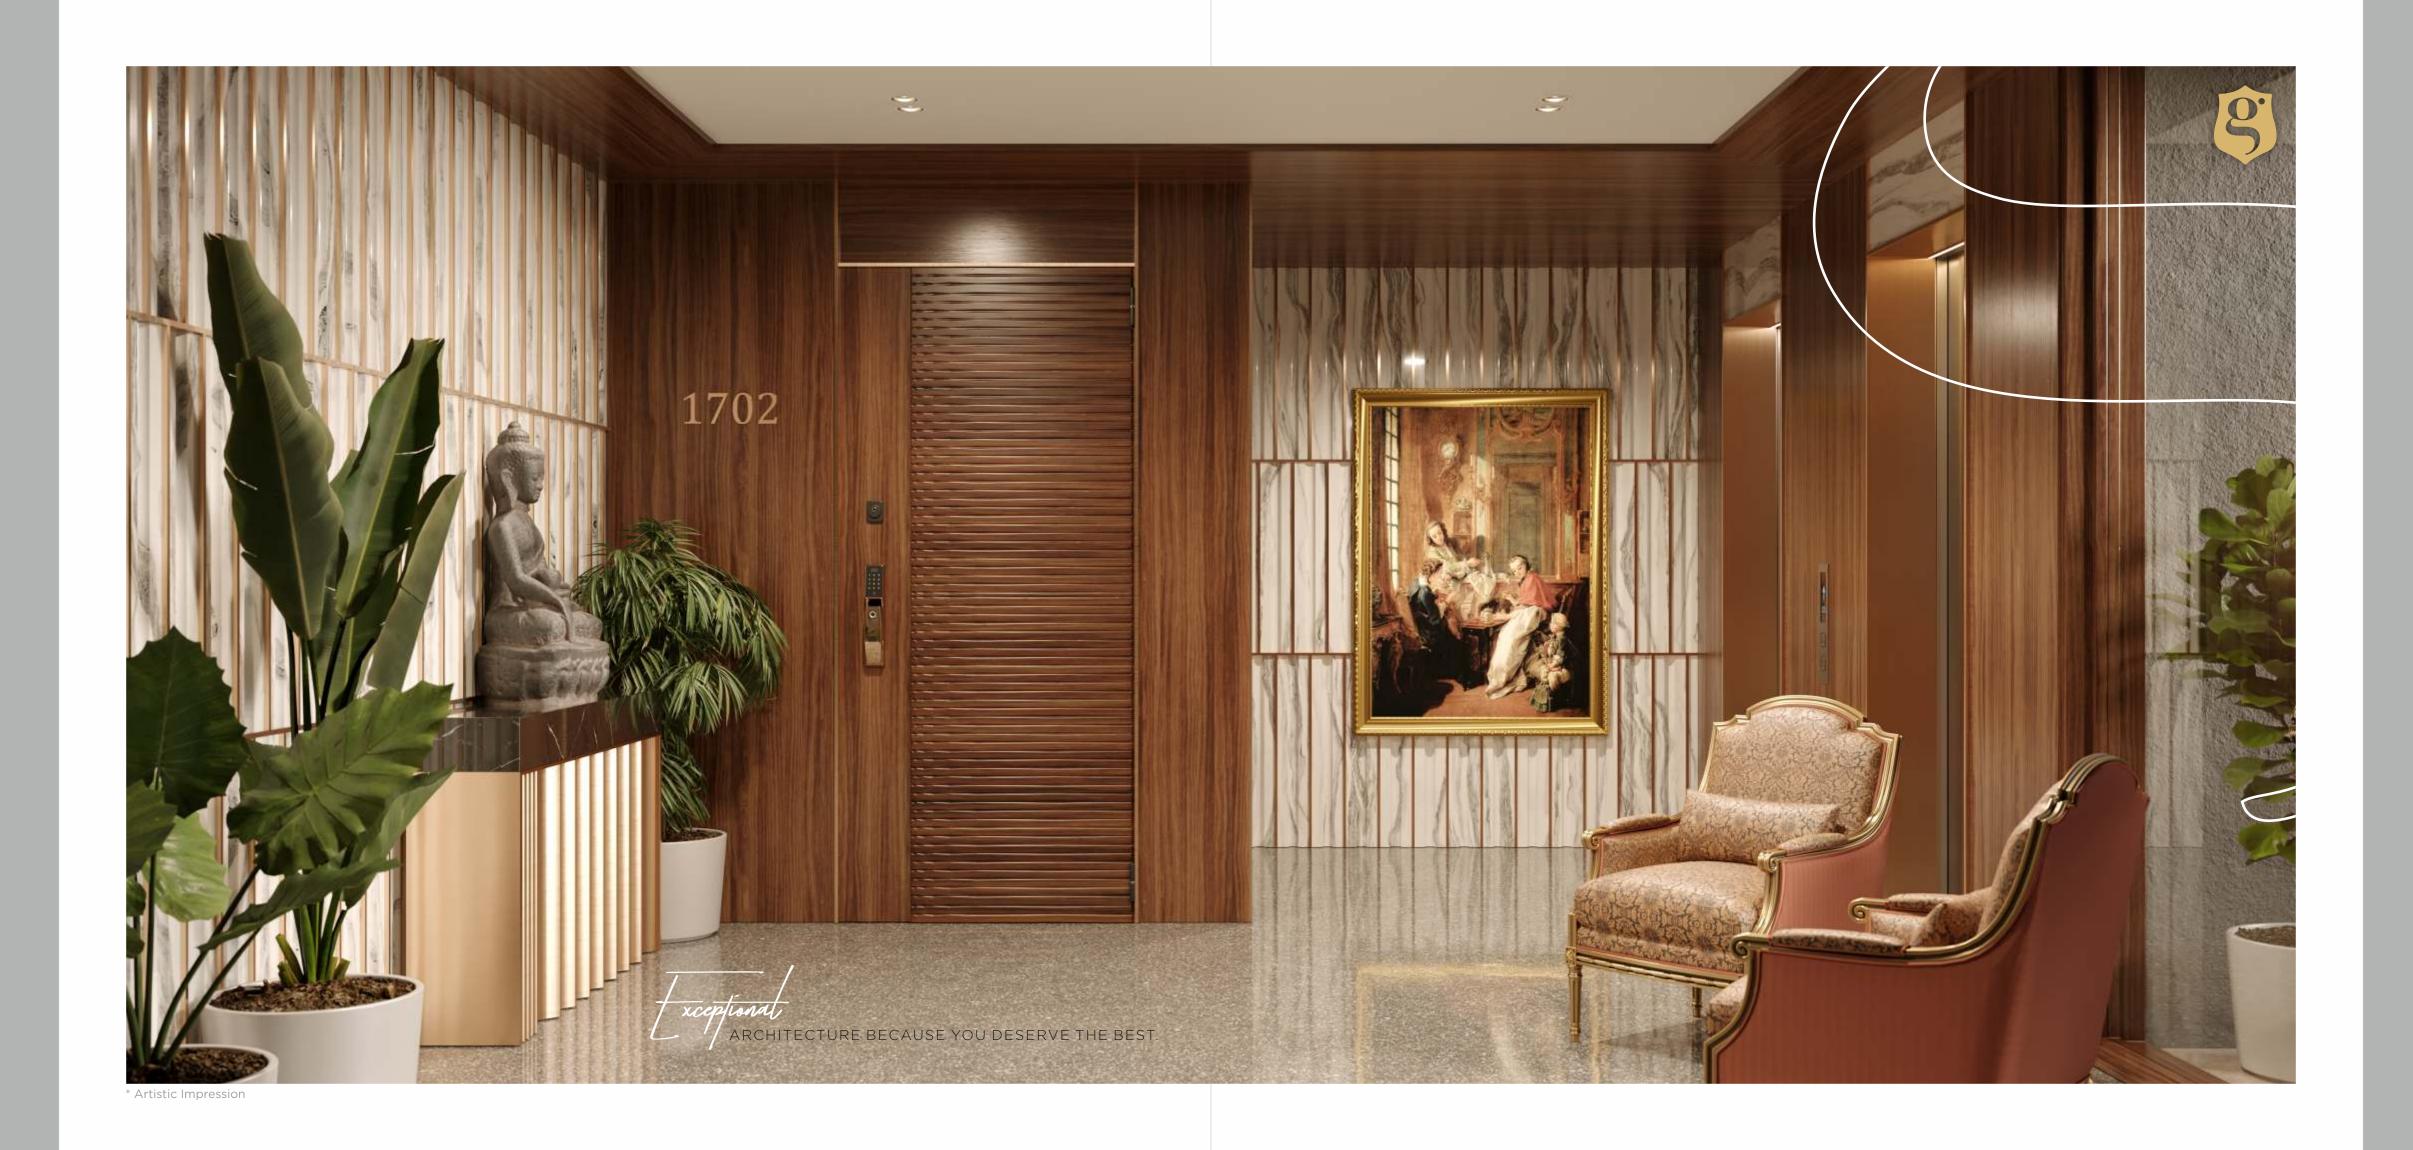

\* Artistic Impression

-eafures

- 75 meter height of a building giving an open view from all four sides.
- Exclusive of 72 units which includes 4 limited lavish penthouse & duplex.
- 2 units per floor.
- 5 Lifts and 2 staircases of each tower.
- Personal foyer in each apartment upto 250 sq. ft.
- 2 high speed elevators that open to the personal foyer of each wing.
- Exclusive **Service** elevators.
- Adequate spaces for residents and visitors in 4 levels of parking.
- 4 Car parking for each apartment.
- VRV air conditioning system.
- Italian marble and Royal wooden flooring in all rooms except wet areas.
- Hansgrohe/Grohe/Duravit/Toto or equivalent bathroom fittings.
- Column less area of formal living, family living and dining room.
- High-tech Security system.
- CCTV surveillance at strategic locations.
- 3 Phase power connection.
- Generator Power back up for COMMON amenities.
- Pressurized Water distribution.
- Rain water harvesting.
- Heat pump & centrally hot Water system.
- DGU glazing in windows.
- Floor to floor height 10'11.