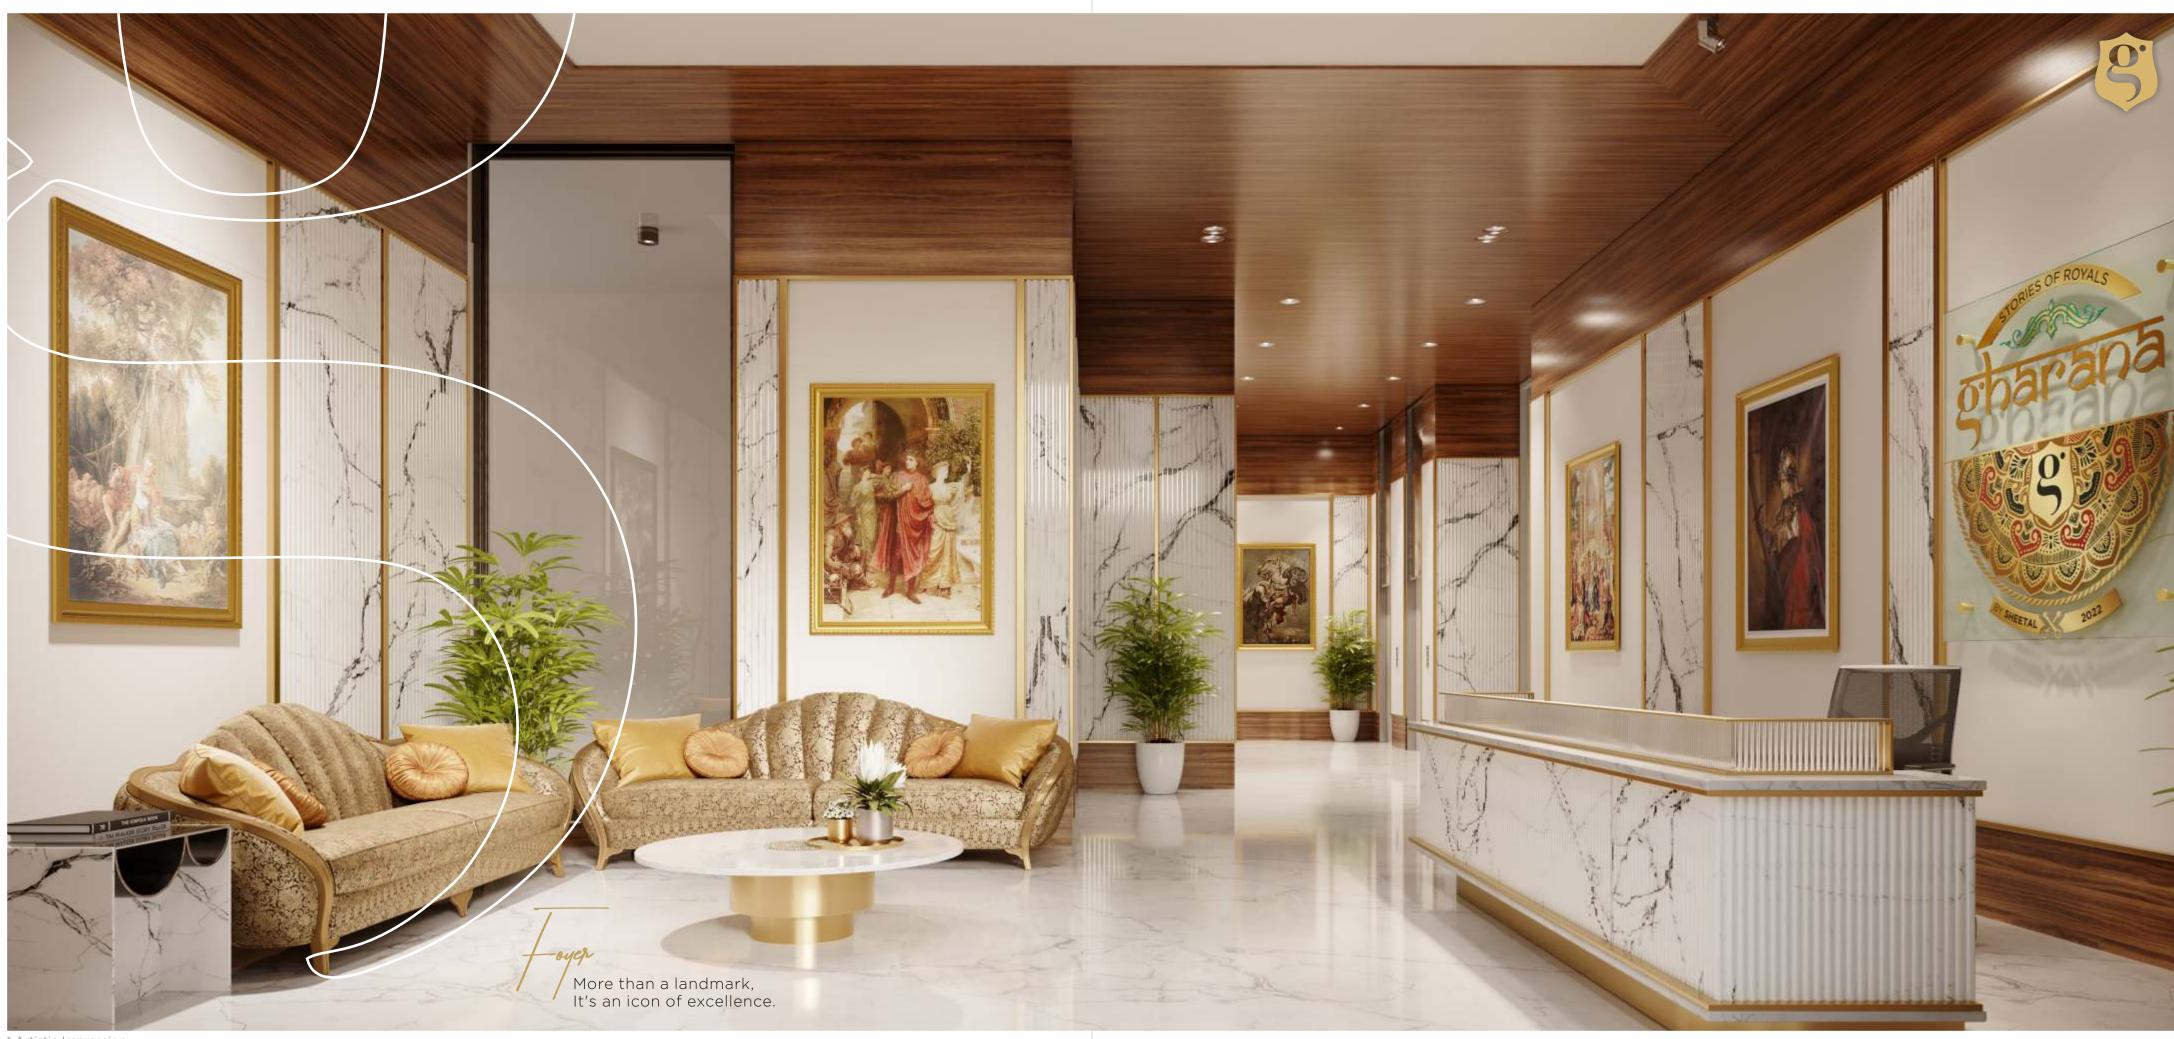

WELCOMING ENTRANCE.

CENTRALLY AIR-CONDITIONED CLUB HOUSE.

LOUNGE WITH AMPLE SITTINGS AND WELL STOCKED LIBRARY.

A FULLY EQUIPPED GYMNASIUM WITH AEROBICS HALL.

STRESS RELIEVING JACUZZI.

CHILDREN PLAY AREA.

INDOOR SWIMMING POOL WITH KIDS POOL.

LIFELIKE VISUAL AND SOUND EXPERIENCING CINEMATIC HOME THEATER.

TODDLER'S AREA.

A MULTIPURPOSE HALL INSIDE THE PROPERTY FOR HOSTING EVERYTHING WORTH CELEBRATING.

SPA WITH STEAM SAUNA & MASSAGE ROOM.

<sup>\*</sup> Sheetal Infrastucture reserves the right to Change/Alter/Omit or Add any specifications or any other details and it will be abiding to buyers all the times.