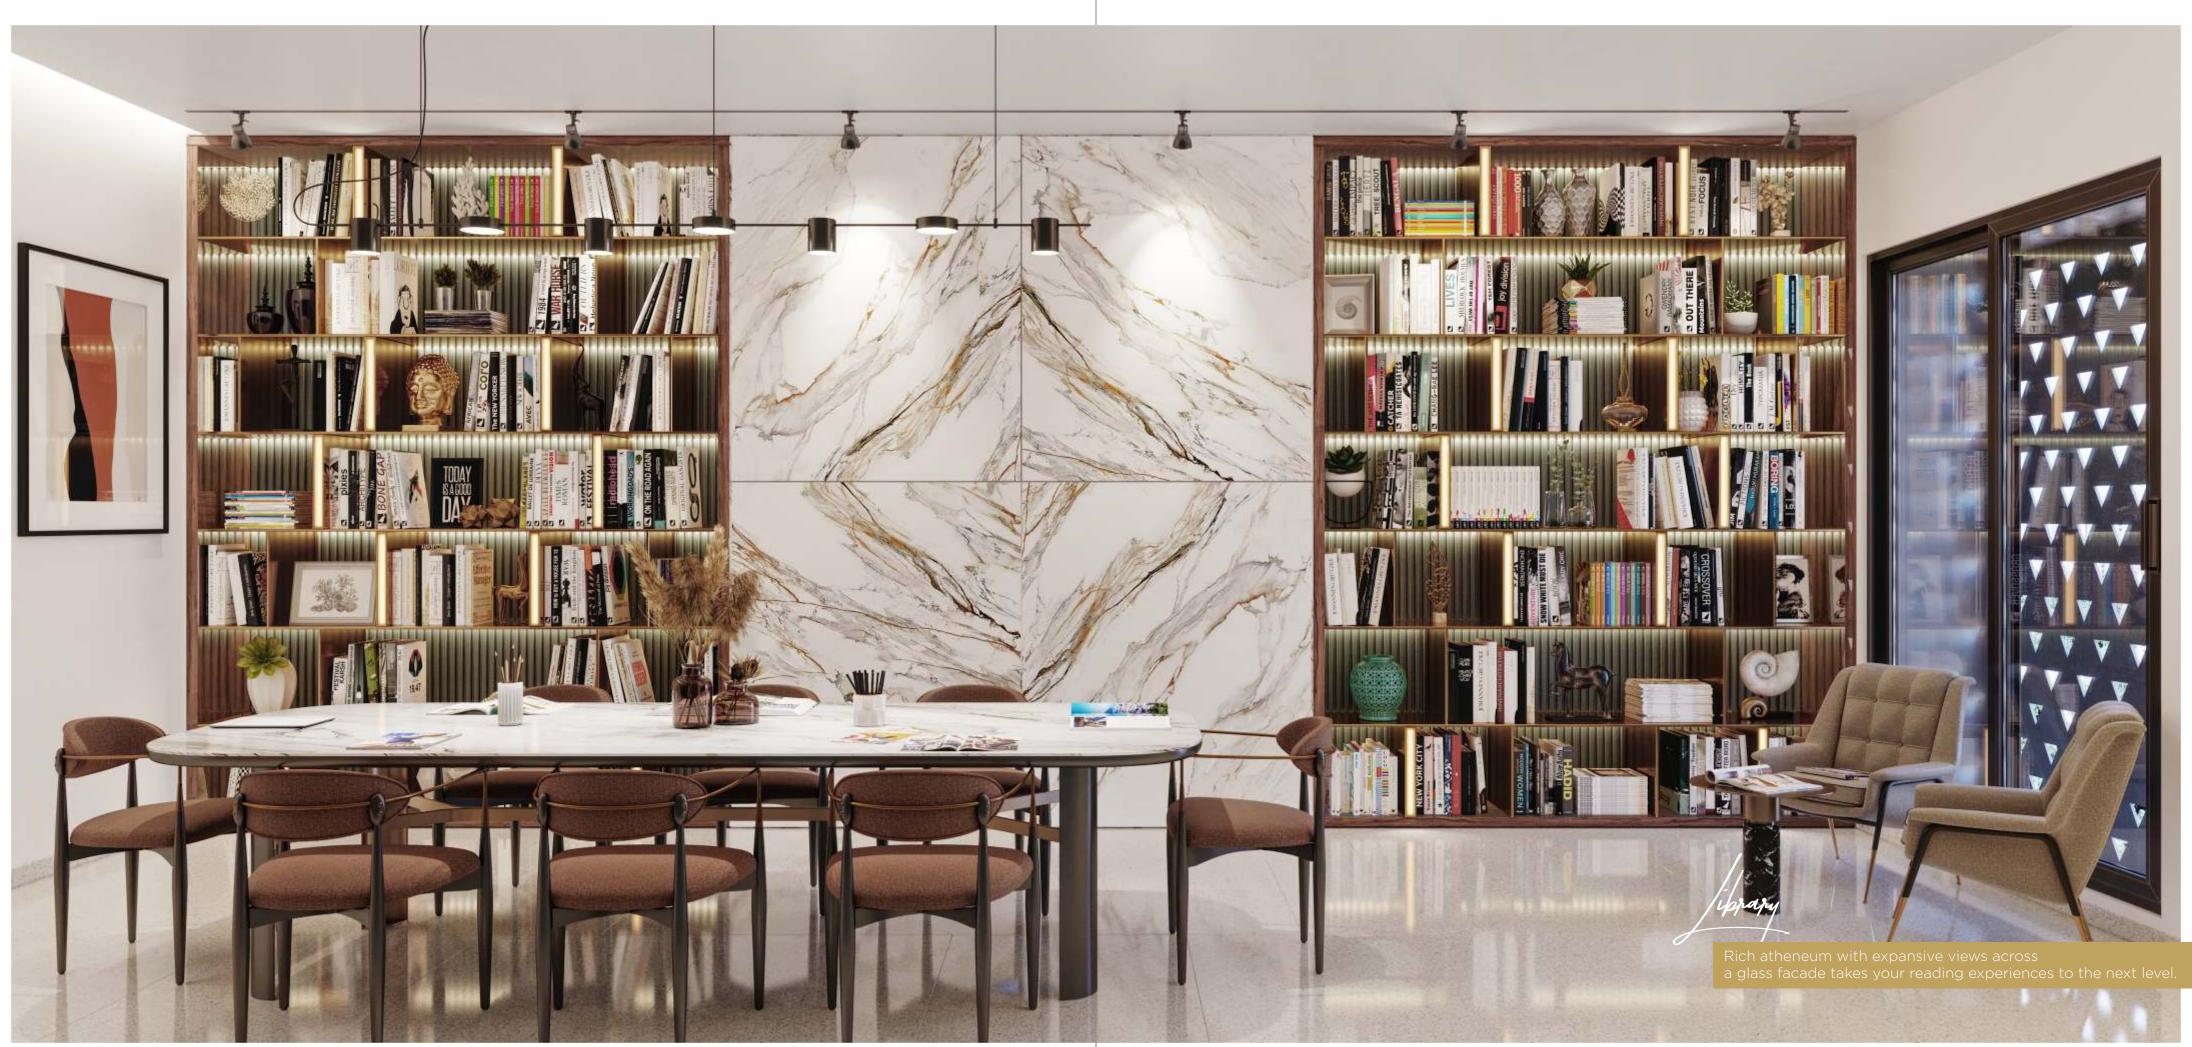

WELCOMING ENTRANCE.

CENTRALLY AIR-CONDITIONED CLUB HOUSE.

LOUNGE WITH AMPLE SITTINGS AND WELL STOCKED LIBRARY.

A FULLY EQUIPPED GYMNASIUM WITH AEROBICS HALL.

STRESS RELIEVING JACUZZI.

CHILDREN PLAY AREA.

INDOOR SWIMMING POOL WITH KIDS POOL.