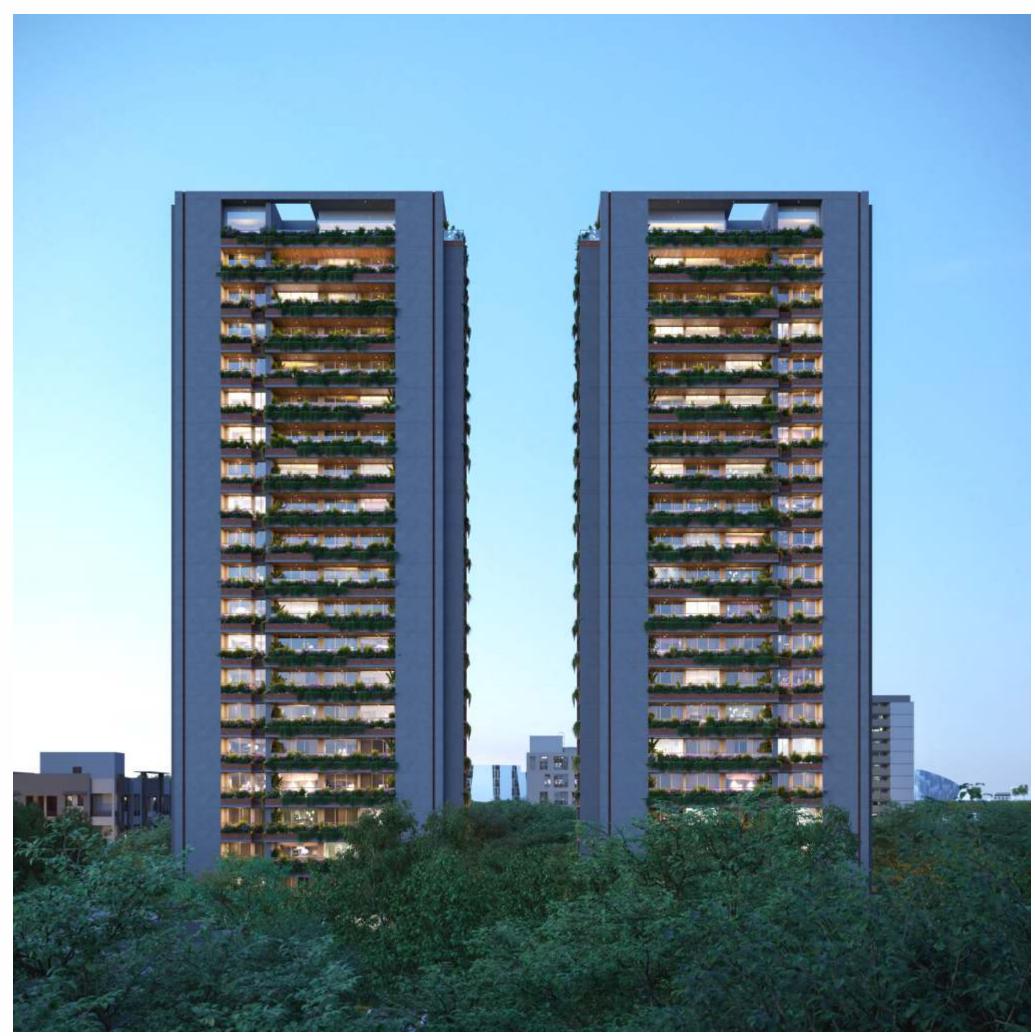

A True Celebration of '**LIFE**'. Living with your kin is going to get redefined.

A sculptural statement so powerful, it will transform Ahmedabad's Skyline Forever.

Give your heirs and heiresses their own 'GHARANA'.

We could tell you a lot more in words, but we'd like for you to turn the page and see for yourself.

\* Artistic Impression

\* Artistic Impression

\* Artistic Impression

TOWERS

STOREYS

APARTMENTS PER FLOOR

\* Artistic Impression

A glorious coalescence of modern luxury and international finesse. This development offers a limited edition 5 & 6 bhk sky villas, quite unlike any in the city.

\* Artistic Impression

\* Artistic Impression

\* Artistic Impression

-eafures

- 75 meter height of a building giving an open view from all four sides.
- Exclusive of 72 units which includes 4 limited lavish penthouse & duplex.
- 2 units per floor.
- 5 Lifts and 2 staircases of each tower.
- Personal foyer in each apartment upto 250 sq. ft.
- 2 high speed elevators that open to the personal foyer of each wing.
- Exclusive **Service** elevators.
- Adequate spaces for residents and visitors in 4 levels of parking.
- 4 Car parking for each apartment.
- VRV air conditioning system.
- Italian marble and Royal wooden flooring in all rooms except wet areas.
- Hansgrohe/Grohe/Duravit/Toto or equivalent bathroom fittings.
- Column less area of formal living, family living and dining room.
- High-tech Security system.
- CCTV surveillance at strategic locations.
- 3 Phase power connection.
- Generator Power back up for COMMON amenities.
- Pressurized Water distribution.
- Rain water harvesting.
- Heat pump & centrally hot Water system.
- DGU glazing in windows.
- Floor to floor height 10'11.