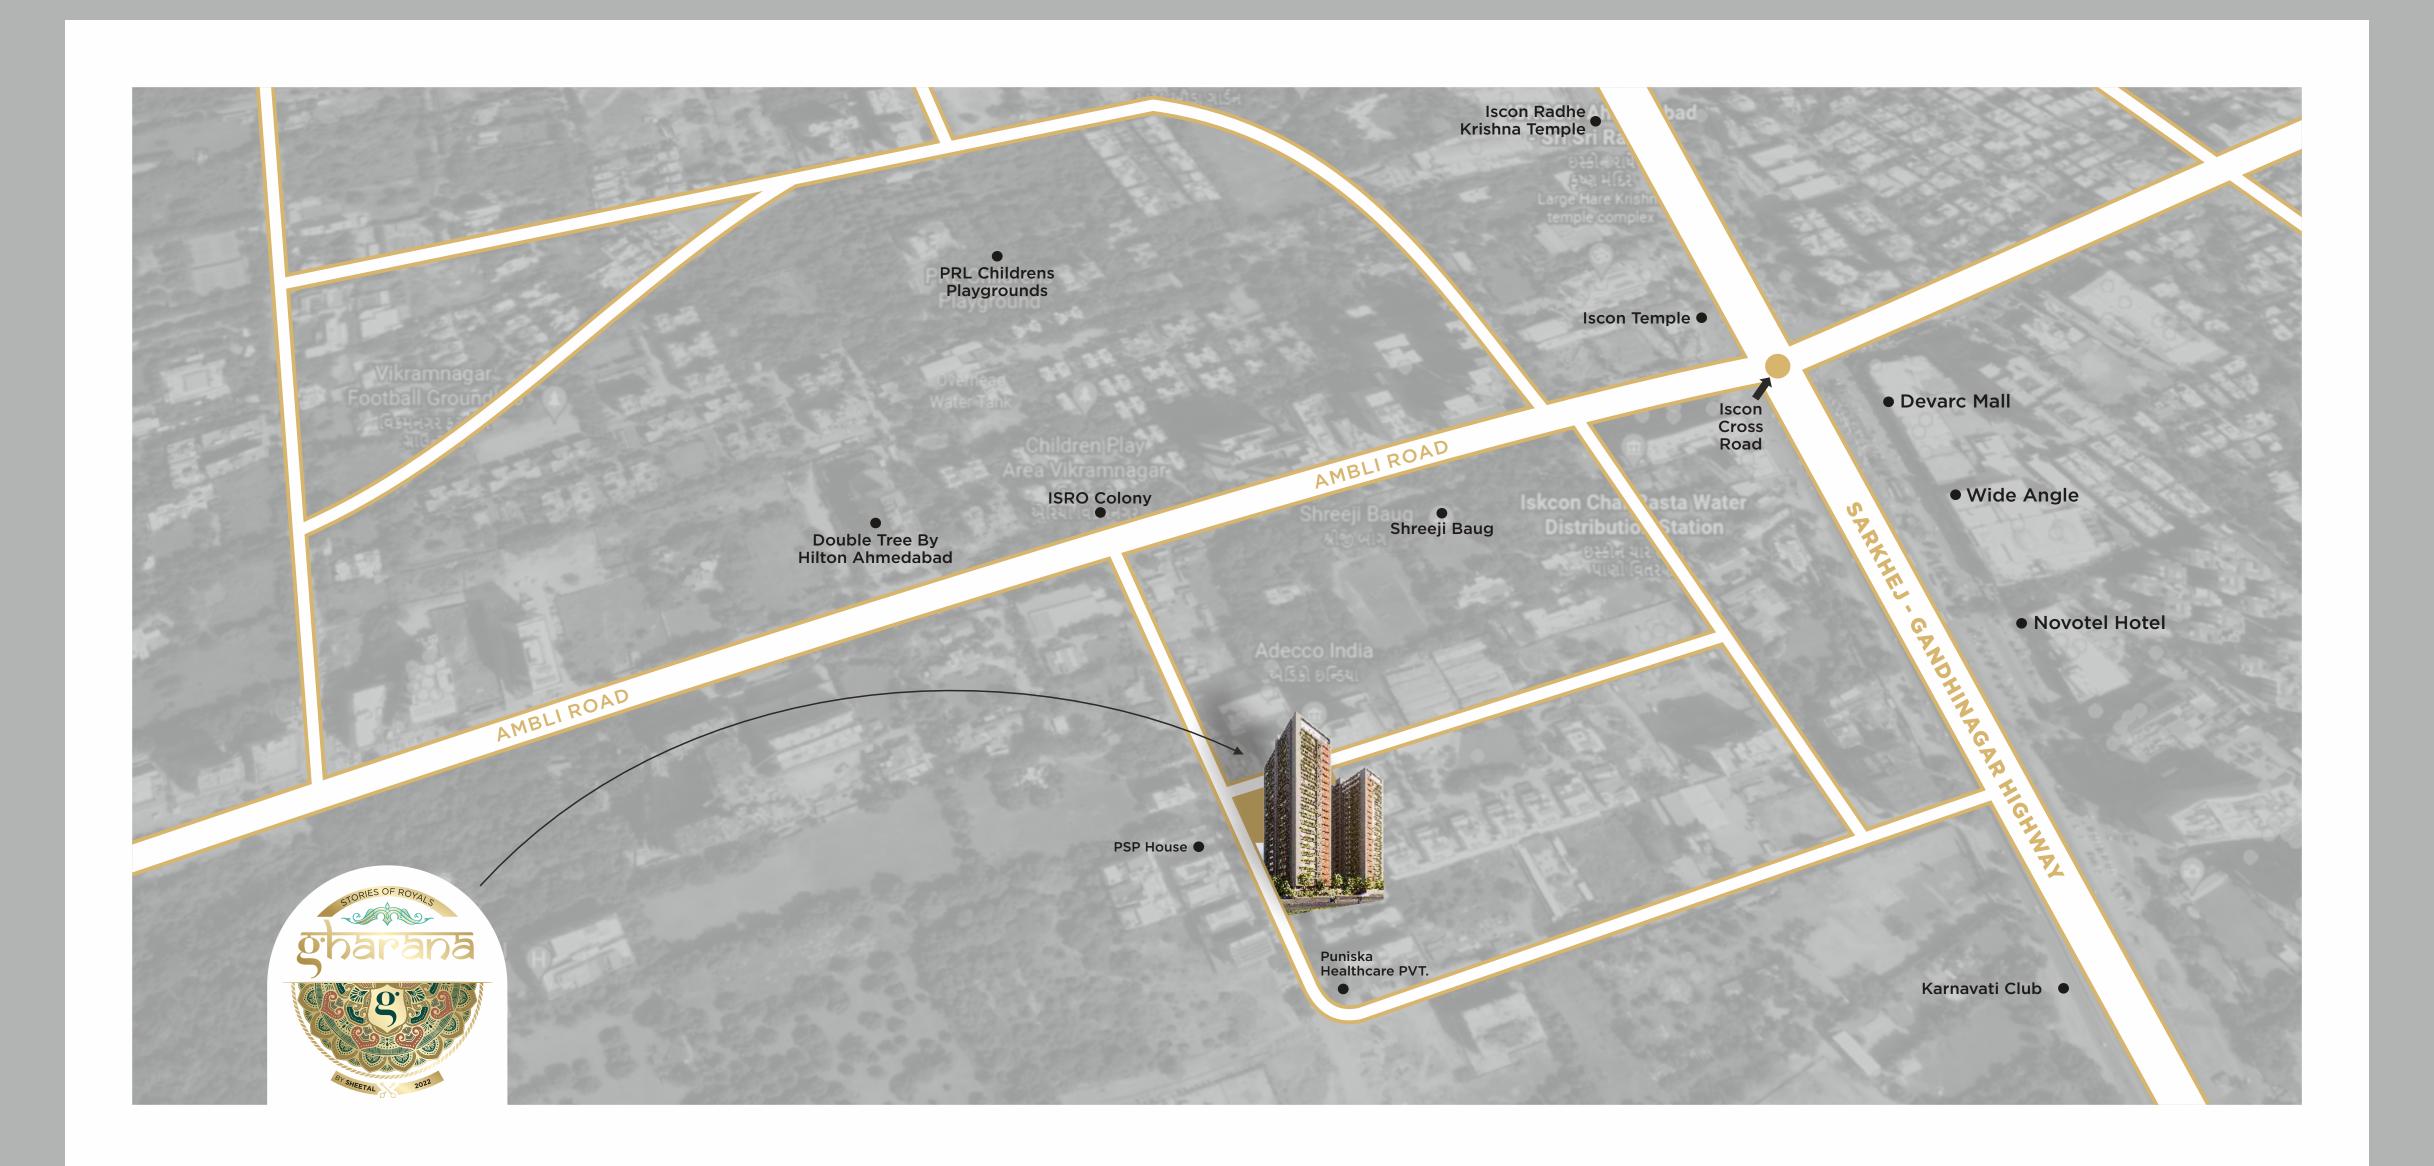

\* Artistic Impression

-eafures

- 75 meter height of a building giving an open view from all four sides.
- Exclusive of 72 units which includes 4 limited lavish penthouse & duplex.
- 2 units per floor.
- 5 Lifts and 2 staircases of each tower.
- Personal foyer in each apartment upto 250 sq. ft.
- 2 high speed elevators that open to the personal foyer of each wing.
- Exclusive **Service** elevators.
- Adequate spaces for residents and visitors in 4 levels of parking.
- 4 Car parking for each apartment.
- VRV air conditioning system.
- Italian marble and Royal wooden flooring in all rooms except wet areas.
- Hansgrohe/Grohe/Duravit/Toto or equivalent bathroom fittings.
- Column less area of formal living, family living and dining room.
- High-tech Security system.
- CCTV surveillance at strategic locations.
- 3 Phase power connection.
- Generator Power back up for COMMON amenities.
- Pressurized Water distribution.
- Rain water harvesting.
- Heat pump & centrally hot Water system.
- DGU glazing in windows.
- Floor to floor height 10'11.