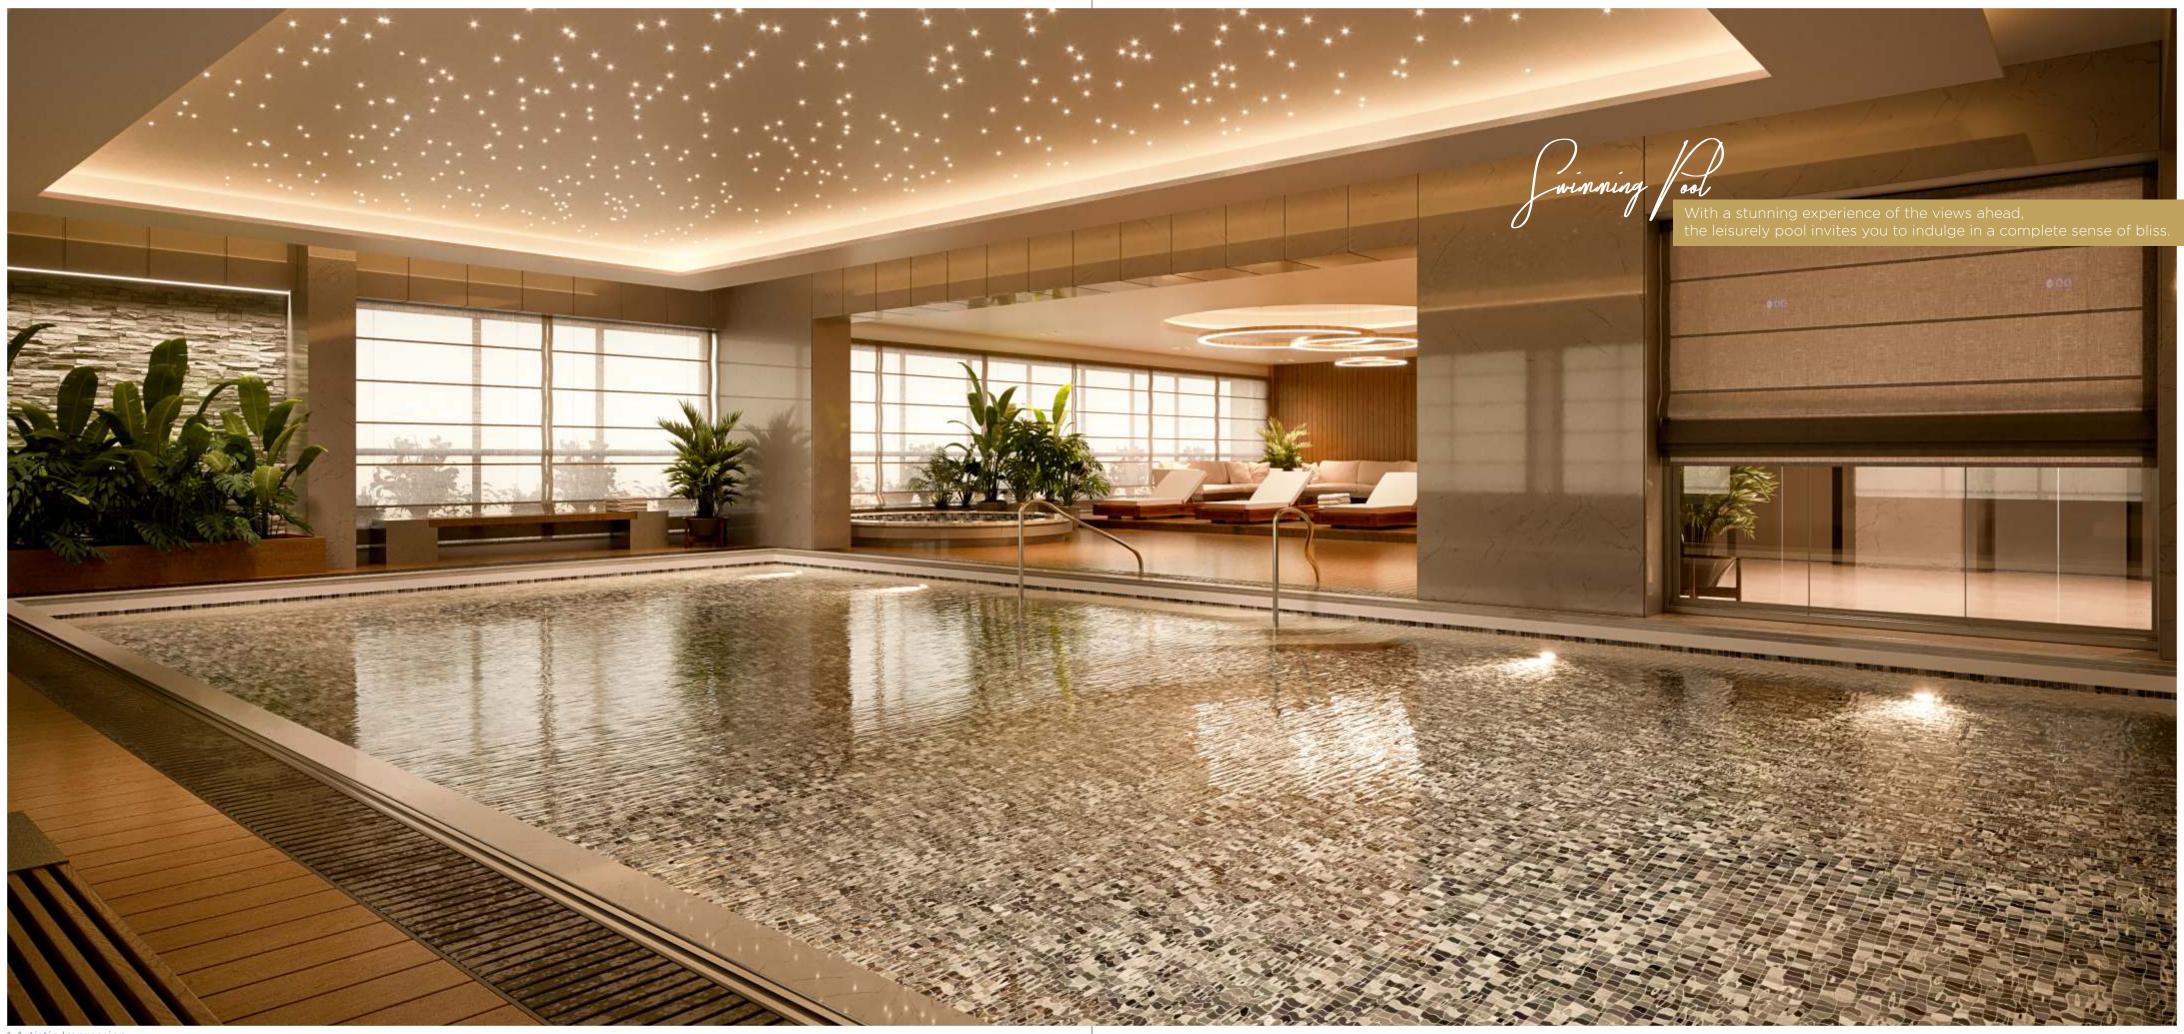

WELCOMING ENTRANCE.

CENTRALLY AIR-CONDITIONED CLUB HOUSE.

LOUNGE WITH AMPLE SITTINGS AND WELL STOCKED LIBRARY.

A FULLY EQUIPPED GYMNASIUM WITH AEROBICS HALL.

STRESS RELIEVING JACUZZI.

CHILDREN PLAY AREA.

INDOOR SWIMMING POOL WITH KIDS POOL.