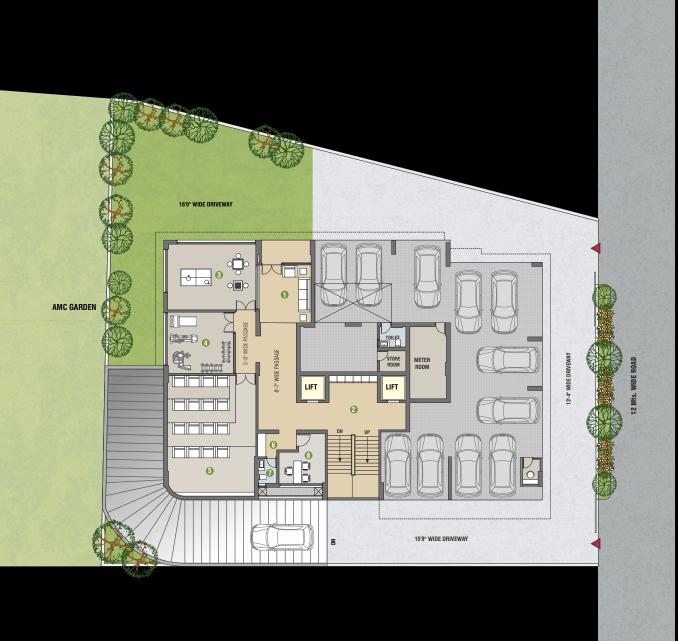

### GROUND FLOOR PLAN

#### LEGEND

| 1) | WAITING LOUNGE     | 12'-0" x 13'-10 |
|----|--------------------|-----------------|
| 2) | GRAND FOYER        | 11'-6" x 13'-0  |
| 3) | INDOOR GAMING ROOM | 15'-7" x 21'-0  |
| 4) | GYMNASIUM          | 15'-8" x 14'-6  |
| 5) | HOME THEATRE       | 21'-0" x 28'-6  |
| 6) | PANTRY             | 4'-6" x 5'-6    |
| 7) | TOILET             | 4'-6" x 6'-0    |
| 8) | SOCIETY OFFICE     | 11'-0" x 7'-8   |
|    |                    |                 |