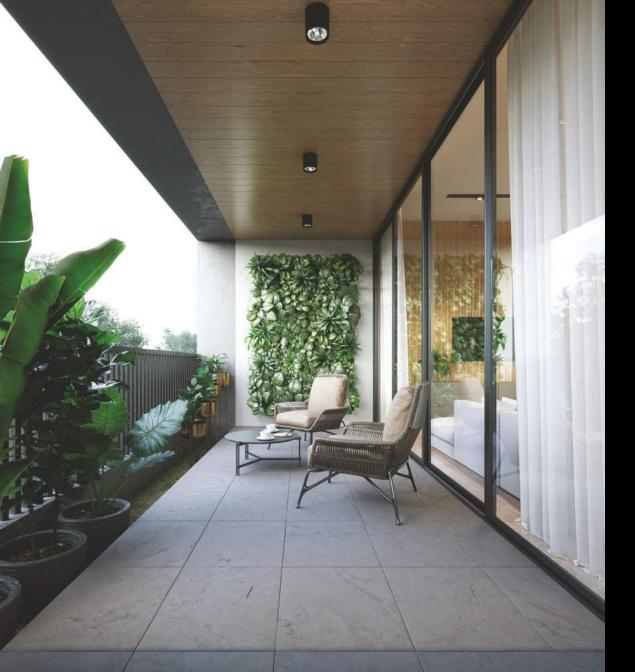

More than 15 feet wide lavish balcony with unobstructed views.

Attached servant room and servant bathroom with each apartment.

Running hot water supply through heat pump.

A grand entrance foyer.

A 12-seater home theatre with a high-end surround sound system.

# A large grand balcony

with unobstructed views is what you need to complete your thoughts and your home.

Floor to floor height of 11.5 feet with large, noise and climate control windows to let in the sunlight, and give a better acoustic control.