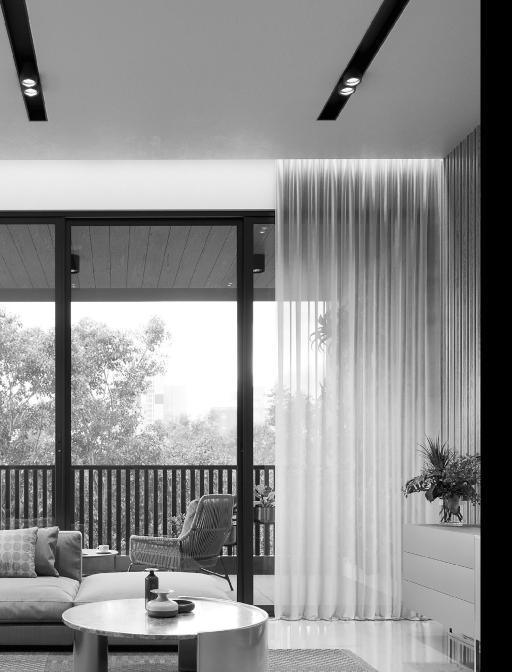

### State-of-the-art windows

The apartments at Greencraft Residences enjoy a stunning view of the outside through its large and expansive windows. These climate control windows are designed to let ample sunlight through while restricting the heat. They also have acoustic control properties to prevent the city hustle to penetrate your humble abode. They also provide an additional degree of safety with the usage of toughened glass.

# A large grand balcony

with unobstructed views is what you need to complete your thoughts and your home.

Floor to floor height of 11.5 feet with large, noise and climate control windows to let in the sunlight, and give a better acoustic control.