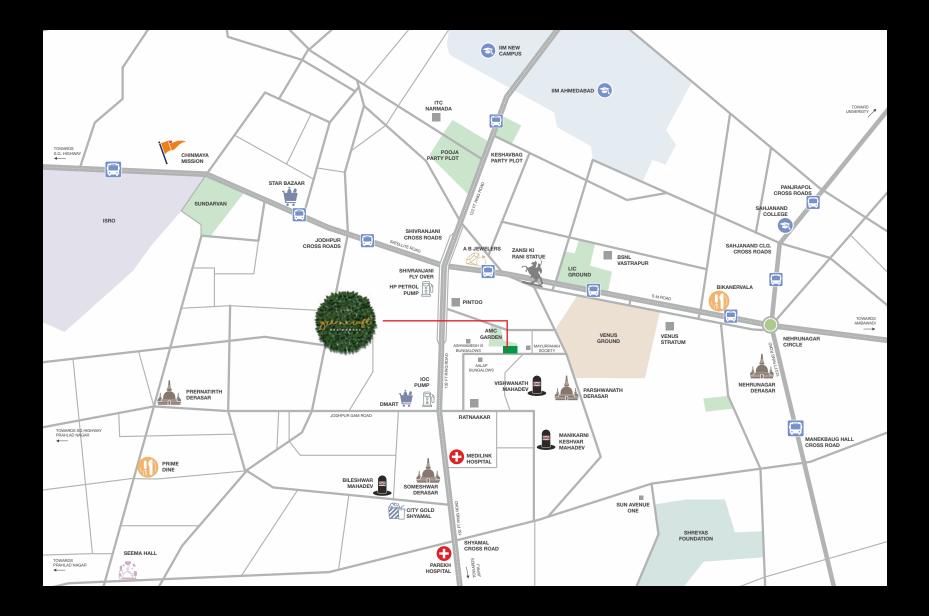

### **Coveted** location

Greencraft Residences is centrally located in the city of Ahmedabad and enjoys convenient connectivity. It is the only high-rise in the immediate vicinity and hence it enjoys an unobstructed view of the surroundings, which are mostly luxurious bungalows and a garden. A number of Jain and Hindu temples are within walking distance from Greencraft Residences.

### Within the city. Connected. Yet peaceful.

Located in a quiet, charming, residential neighbourhood near Shivranjani, the heart of Ahmedabad, Greencraft Residences combine the perks of independent living and the safety and convenience of an exclusive urban community living. Surrounded by a quiet park and low-rise luxury bungalows.

3 KM FROM S.G. HIGHWAY 8 MIN 3 KM FROM C.G. ROAD 5 MIN1 KM FROM MANEKBAUG 2 MIN3 KM FROM PRAHLADNAGAR 5 MIN

30 KM FROM S. P. AIRPORT 30 MIN 8 KM FROM RAILWAY STATION 30 MIN 1 KM FROM NEHRUNAGAR 3 MIN 1 KM FROM SHIVRANJANI 2 MIN