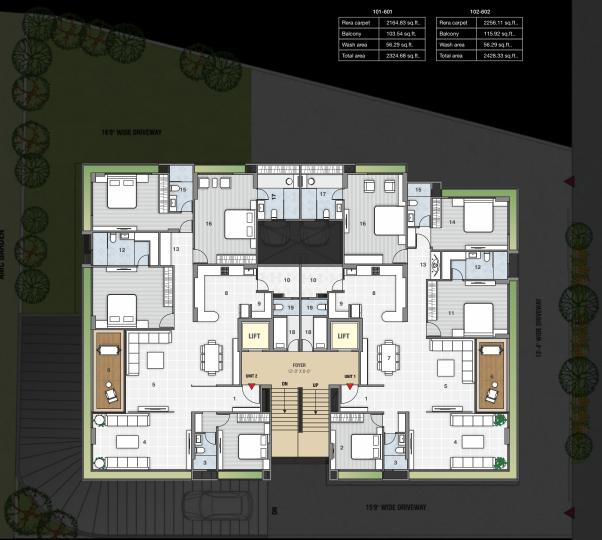

### TYPICAL FLOOR PLAN

#### LEGEND - UNIT 2

| 1) VESTIBULE       | 9'-4" x 5'-5    |
|--------------------|-----------------|
| 2) BEDROOM 1       | 11'-0" x 12'-0  |
| 3) TOILET          | 5'-0" x 7'-8    |
| 4) DRAWING ROOM    | 21'-0" x 12'-0  |
| 5) LIVING ROOM     | 14'-0" x 17'-10 |
| 6) BALCONY         | 7'-0" x 17'-6   |
| 7) DINING ROOM     | 10'-3" x 13'-5  |
| 8) KITCHEN         | 13'-2" x 12'-0  |
| 9) STORE           | 4'-3" x 5'-5    |
| 10) WASH           | 8'-10" x 7'-3   |
| 11) BEDROOM 2      | 17'-0" x 13'-0  |
| 12) DRESS/TOILET   | 14'-0" x 7'-0   |
| 13 ) PUJA          | 3'-0" x 7'-0    |
| 14) BEDROOM 3      | 16'-0" x 12'-0  |
| 15 ) TOILET        | 5'-0" x 9'-10   |
| 16) MASTER BEDROOM | 13'-2" x 19'-0  |
| 17) DRESS/TOILET   | 8'-10" x 11'-6  |
| 18) SERVANT ROOM   | 5'-6" x 7'-0    |
| 19) SERVANT TOILET | 5'-6" x 3'-6    |
|                    |                 |

#### LEGEND - UNIT 1

| 1) VESTIBULE       | 9'-4" x 5'-5"   |
|--------------------|-----------------|
| 2) BEDROOM 1       | 11'-0" x 12'-0" |
| 3) TOILET          | 5'-0" x 7'-8"   |
| 4) DRAWING ROOM    | 21'-0" x 12'-0" |
| 5) LIVING ROOM     | 14'-0" x 16'-0" |
| 6) BALCONY         | 7'-0" x 15'-6"  |
| 7) DINING ROOM     | 10'-3" x 13'-5" |
| 8) KITCHEN         | 13'-2" x 12'-0" |
| 9) STORE           | 4'-3" x 5'-5"   |
| 10 ) WASH          | 8'-10" x 7'-3"  |
| 11) BEDROOM 2      | 17'-0" x 12'-0" |
| 12) DRESS/TOILET   | 14'-0" x 5'-10" |
| 13 ) PUJA          | 3'-0" x 5'-10"  |
| 14) BEDROOM 3      | 16'-0" x 11'-0" |
| 15 ) TOILET        | 5'-0" x 9'-2"   |
| 16) MASTER BEDROOM | 13'-2" x 19'-0" |
| 17) DRESS/TOILET   | 8'-10" x 11'-6" |
| 18) SERVANT ROOM   | 5'-6" x 7'-0"   |
| 19) SERVANT TOILET | 5'-6" x 3'-6"   |