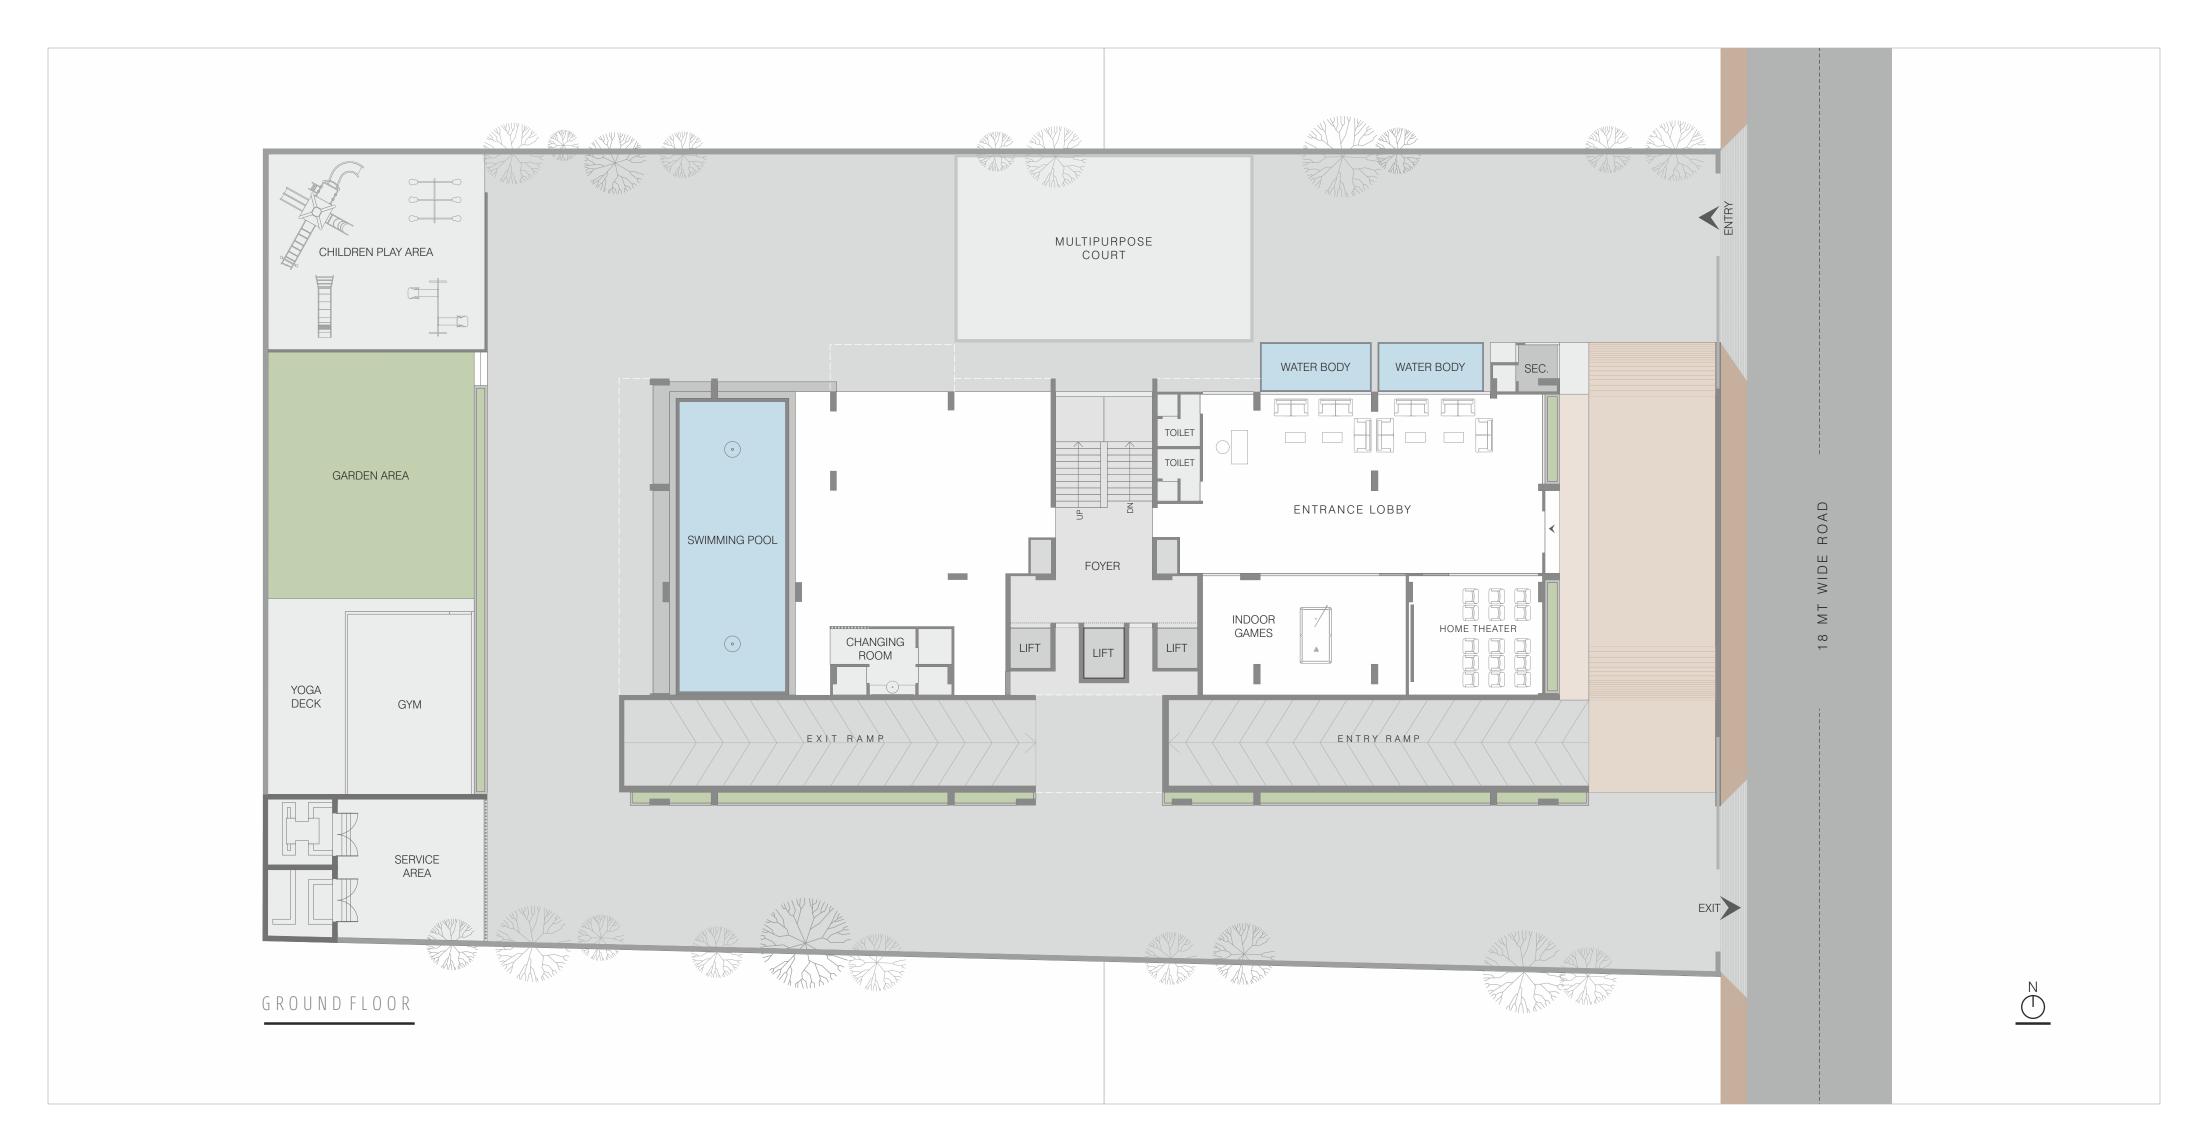

## F E A T U R E S

- Well-furnished and equipped club house for a resort style living.
- Exquisite indoor gaming zone
- State of the art Gymnasium for your fitness and health
- Swank Home theater : Where you can cherish the best of life with your family and friends
- Children playing area
- Exclusive seating area for privileged citizens
- Grand edifice on your arrival
- Sports area: To foster your inner athlete we have amazing sports field
- Non-intrusive swimming area with amenities
- Drop off zone
- Spacious lobby lounge with gorgeous waiting area
- Purposive and glorious event plaza for your own slice of luxury
- 3 tier surveillance: (CCTV, manned personnel, video door phone)
- Private 4 car parking for each apartment
- Segregated servant quarters for your helping aides.
- Specially designed façade to shield against harsh climatic changes