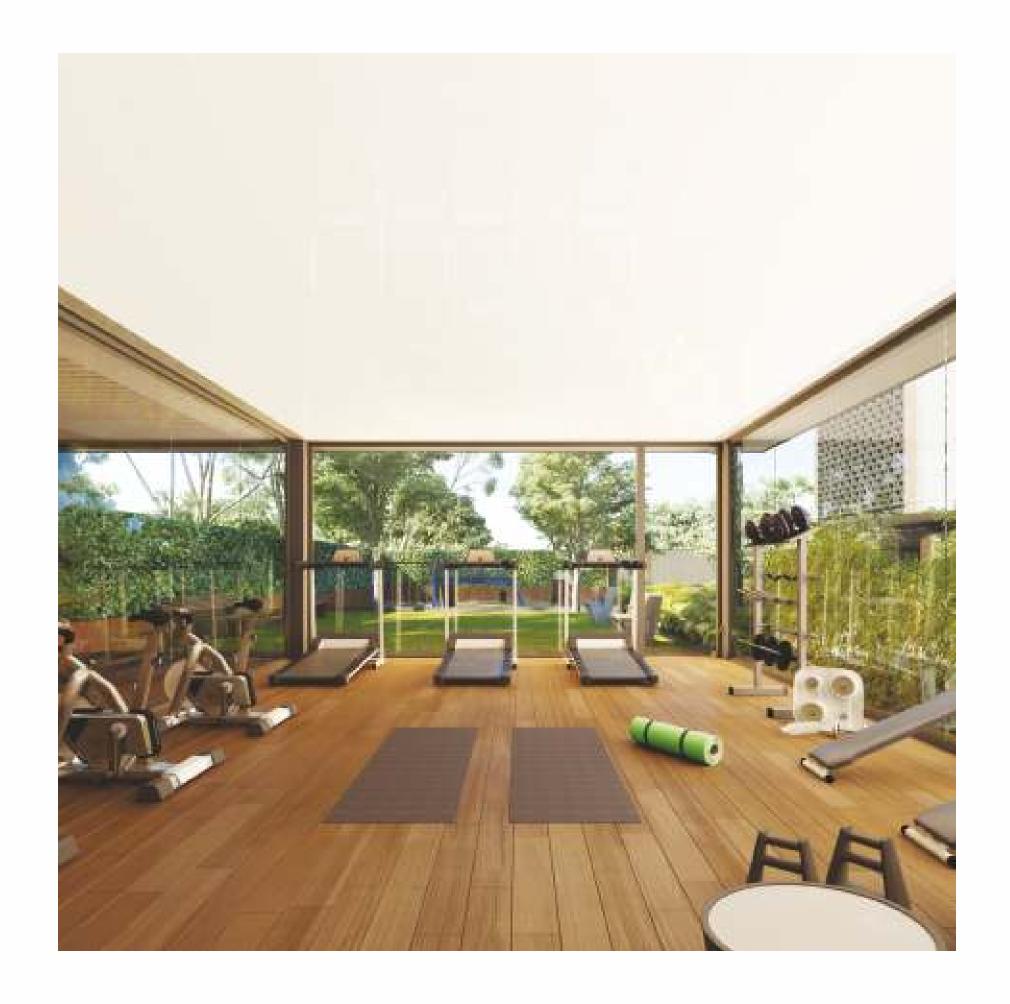

## F E A T U R E S

- Well-furnished and equipped club house for a resort style living.
- Exquisite indoor gaming zone
- State of the art Gymnasium for your fitness and health
- Swank Home theater : Where you can cherish the best of life with your family and friends
- Children playing area
- Exclusive seating area for privileged citizens
- Grand edifice on your arrival
- Sports area: To foster your inner athlete we have amazing sports field
- Non-intrusive swimming area with amenities
- Drop off zone
- Spacious lobby lounge with gorgeous waiting area
- Purposive and glorious event plaza for your own slice of luxury
- 3 tier surveillance: (CCTV, manned personnel, video door phone)
- Private 4 car parking for each apartment
- Segregated servant quarters for your helping aides.
- Specially designed façade to shield against harsh climatic changes