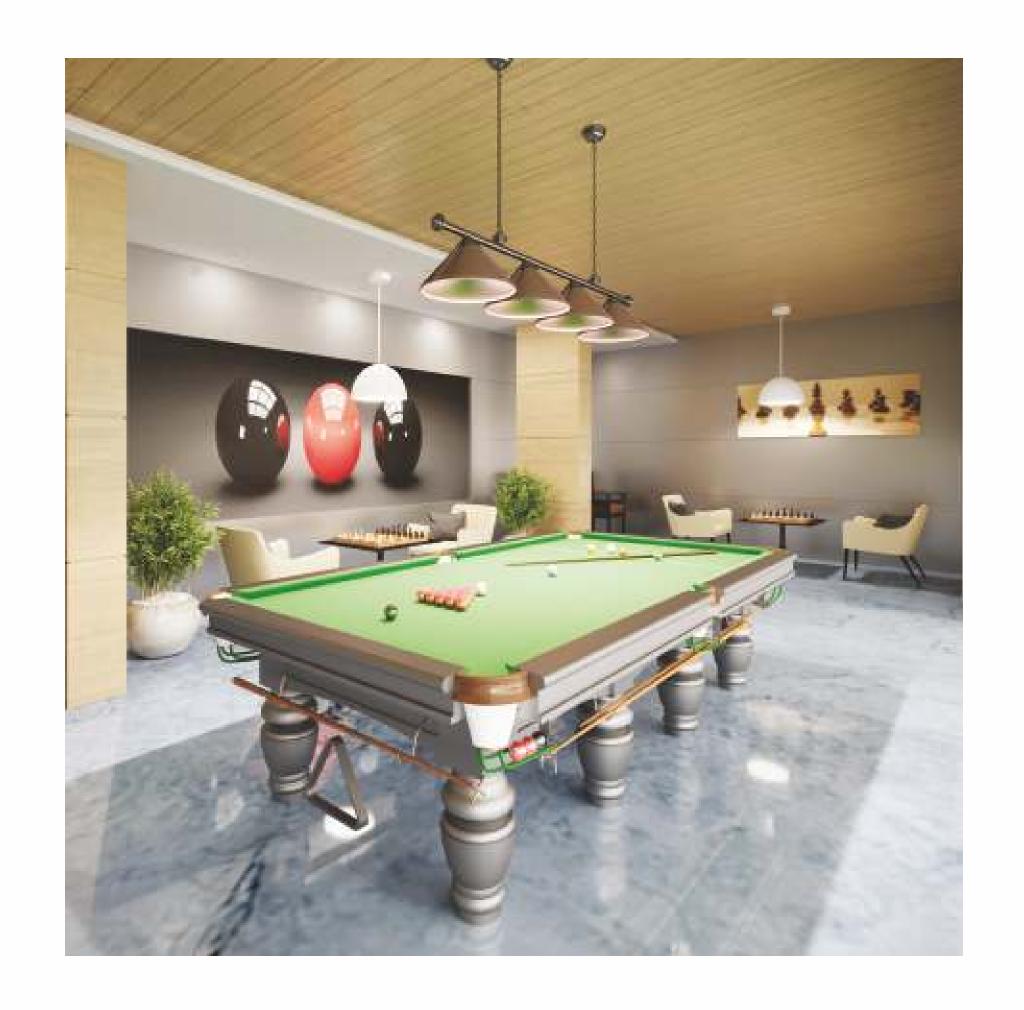

## F E A T U R E S

- Well-furnished and equipped club house for a resort style living.
- Exquisite indoor gaming zone
- State of the art Gymnasium for your fitness and health
- Swank Home theater : Where you can cherish the best of life with your family and friends
- Children playing area
- Exclusive seating area for privileged citizens
- Grand edifice on your arrival
- Sports area: To foster your inner athlete we have amazing sports field
- Non-intrusive swimming area with amenities
- Drop off zone
- Spacious lobby lounge with gorgeous waiting area
- Purposive and glorious event plaza for your own slice of luxury
- 3 tier surveillance: (CCTV, manned personnel, video door phone)
- Private 4 car parking for each apartment
- Segregated servant quarters for your helping aides.
- Specially designed façade to shield against harsh climatic changes