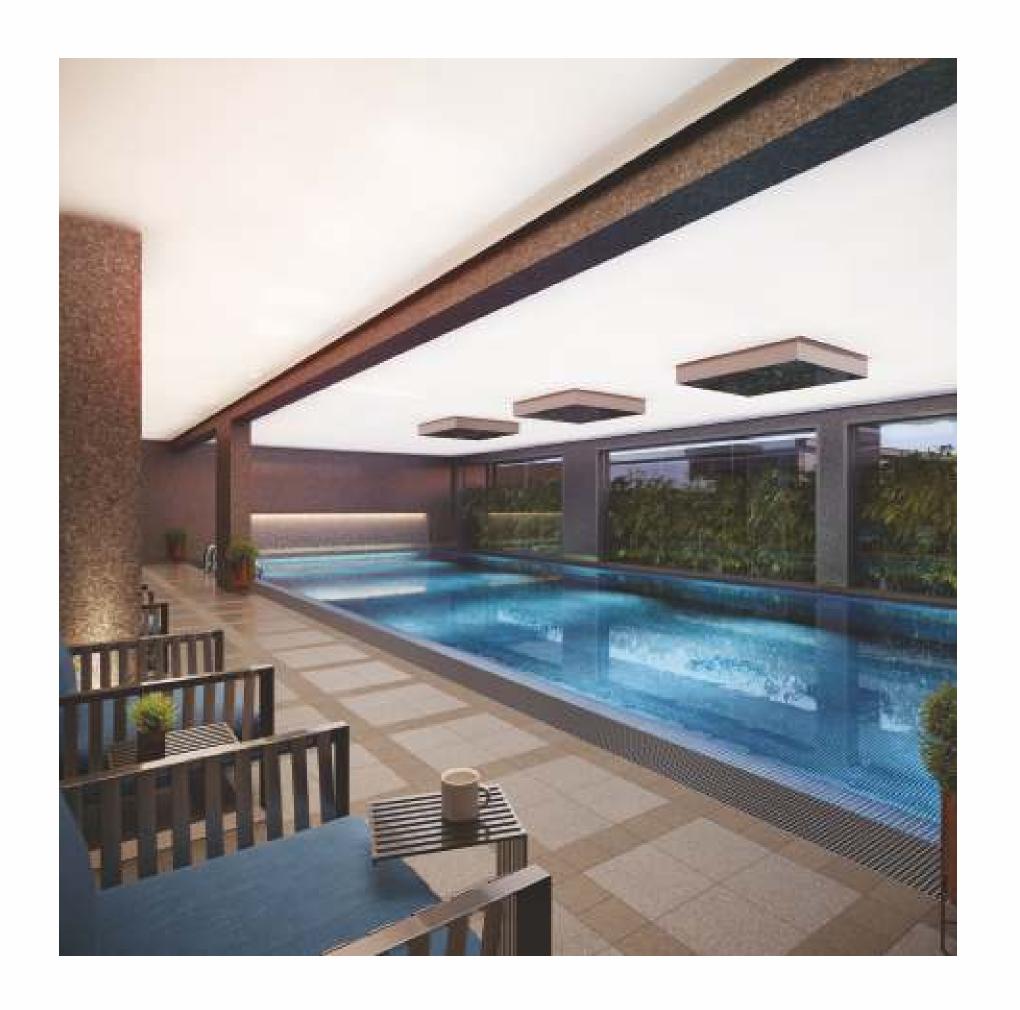

## F E A T U R E S

- Well-furnished and equipped club house for a resort style living.
- Exquisite indoor gaming zone
- State of the art Gymnasium for your fitness and health
- Swank Home theater : Where you can cherish the best of life with your family and friends
- Children playing area
- Exclusive seating area for privileged citizens
- Grand edifice on your arrival
- Sports area: To foster your inner athlete we have amazing sports field
- Non-intrusive swimming area with amenities
- Drop off zone
- Spacious lobby lounge with gorgeous waiting area
- Purposive and glorious event plaza for your own slice of luxury
- 3 tier surveillance: (CCTV, manned personnel, video door phone)
- Private 4 car parking for each apartment
- Segregated servant quarters for your helping aides.
- Specially designed façade to shield against harsh climatic changes