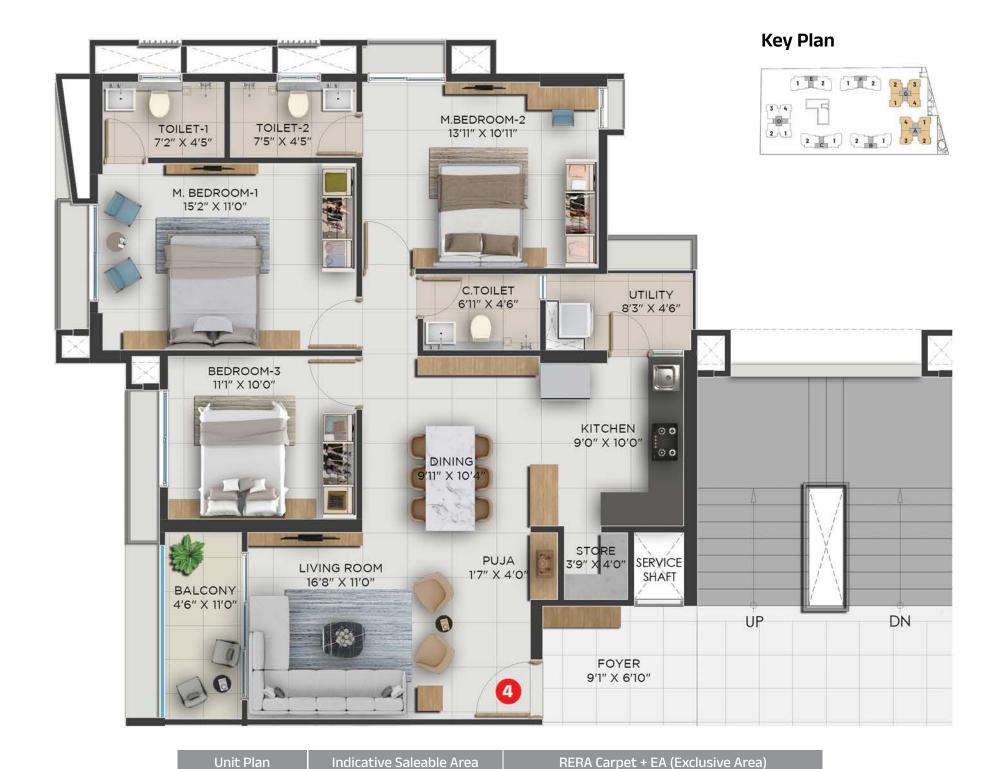

#### **Key Plan**

| Unit Plan | Indica   | Indicative Saleable Area |                     | RERA Carpet + EA (Exclusive Area) |  |  |
|-----------|----------|--------------------------|---------------------|-----------------------------------|--|--|
| 4 BHK     | 2512 Sq. | Ft. 233.37 Sq.           | Mt. 1382.41 Sq. Ft. | 128.43 Sq. Mt.                    |  |  |