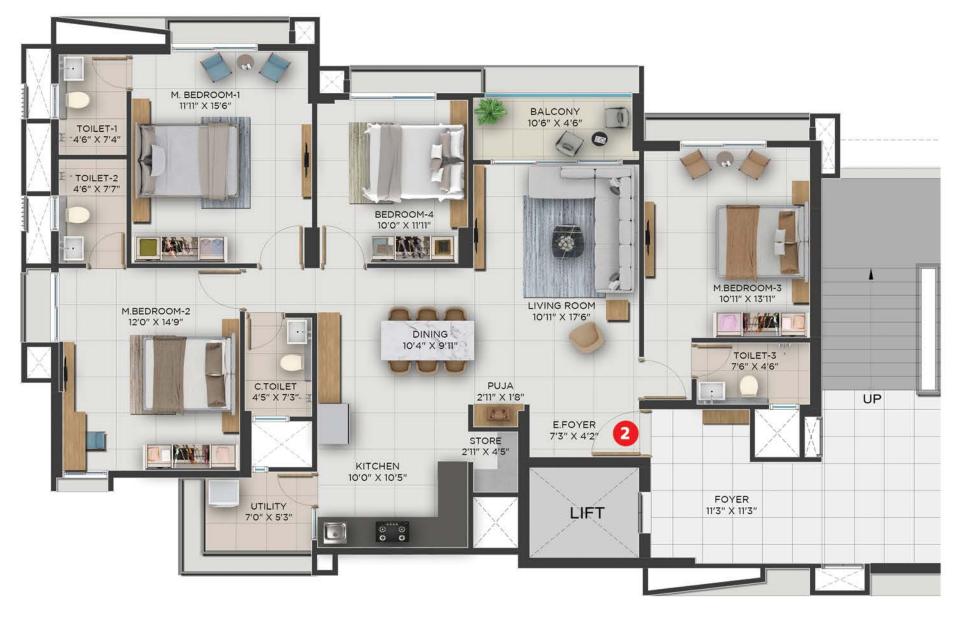

#### Unit Plan 4 внк туре А

#### **Key Plan**

| Unit Plan | Indica   | Indicative Saleable Area |                     | RERA Carpet + EA (Exclusive Area) |  |  |
|-----------|----------|--------------------------|---------------------|-----------------------------------|--|--|
| 4 BHK     | 2512 Sq. | Ft. 233.37 Sq.           | Mt. 1382.41 Sq. Ft. | 128.43 Sq. Mt.                    |  |  |