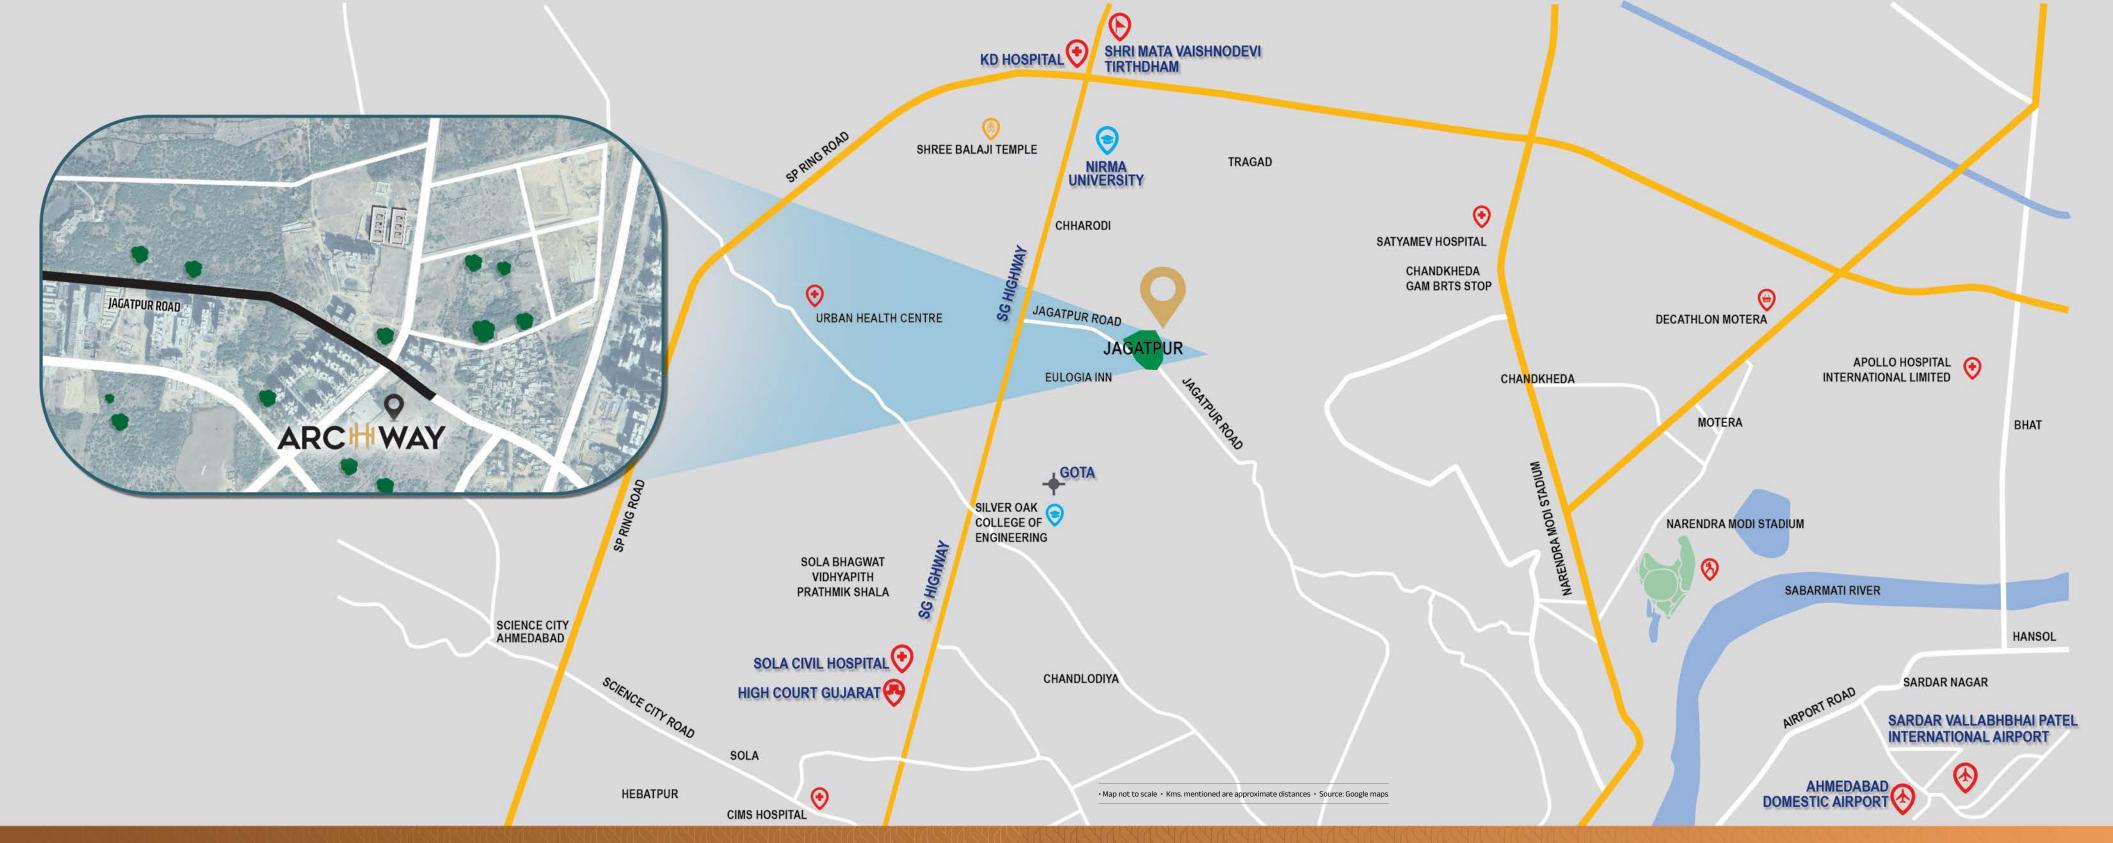

## For Excellent Connectivity, Shift To North-West Ahmedabad

Ahmedabad & Gandhinagar are becoming the symbol of grandiose. The families looking for a luxurious abode will be happy to explore Archway by Adani Realty. Your dream home resides at a location that offers high connectivity and proximity while still being tranquil.

# Exquisite Lifestyle awaits you @Jagatpur, North-West Ahmedabad

Luxury doesn't just come from a home but also from its location. Archway is constructed with the prime focus on not just your present needs but also future growth of the city. At Archway, all the essentials are in proximity.

#### Healthcar

K D Hospital - 3.6kms | SGVP Holistic Hospital - 3.6kms | Sola Civil Hospital - 4.9kms | HCG Cancer Hospital - 6.6kms CIMS Hospital - 7.3kms | Zydus Hospital - 7.8kms

#### Education

Shanti Juniors Jagatpur - 0.2kms | Global Indian International School - 1.2kms | Nirma University - 2.9kms | SGVP International School - 3.3kms | Hiramani School - 3.6kms | GEMS Genesis International School - 4.9kms | Adani International School - 8.5kms

#### Temples

Naminathay Jain Temple - 1km | Vaishno Devi Temple - 4.1kms Umiya Dham Temple - 4.6kms

#### **Important Infrastructure**

Sabarmati Railway Station - 8.1kms | International Airport - 18.9kms