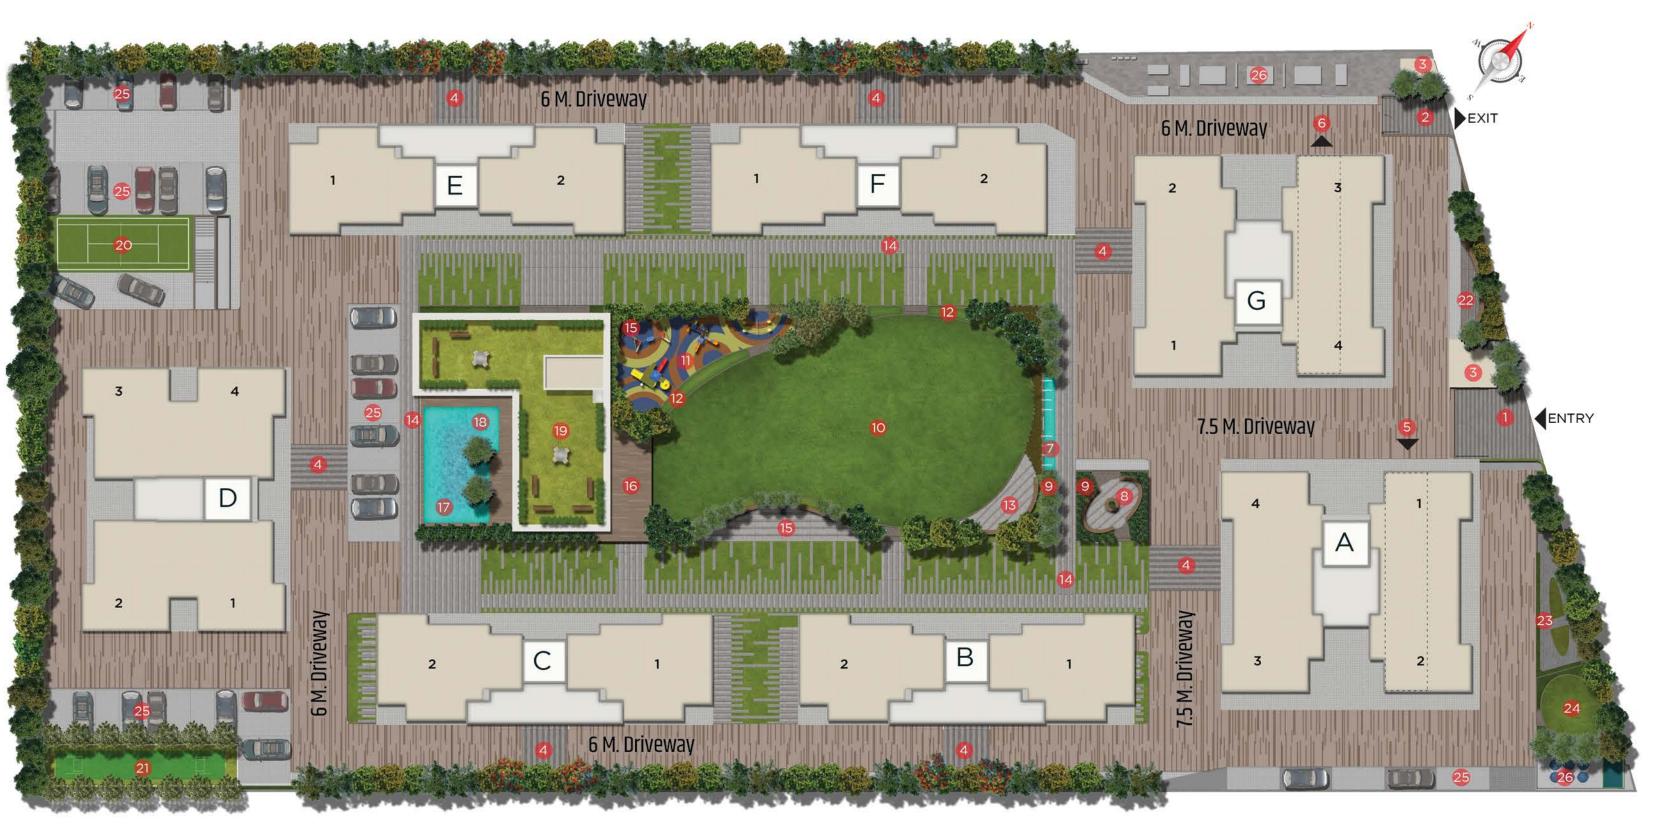

#### **Master** Layout

#### Legend

- 1. Entry
- 2. Exit
- 3. Gate with Security Cabin
- 4. Drop-Off
- 5. Entry to Basement
- 6. Exit from Basement
- 7. Feature Wall with Water Body
- 8. Senior Citizen Sit-Out
- 9. Aromatic Planting
- 10. Celebrations Lawn
- 11. Children's Play Area
- 12. Lawn Mound
- 13. Viewing Deck
- 14. Jogging Track
- 15. Seating Plaza
- 16. Yoga Deck
- 17. Swimming Pool
- 18. Kids' Pool
- 19. Rooftop Barbeque Deck
- 20. Multi-Purpose Court
- 21. Box Cricket
- 22. School Bus Drop-Off
- 23. Reflexology Pathway
- 24. Pet Park
- 25. Parking
- 26. Services