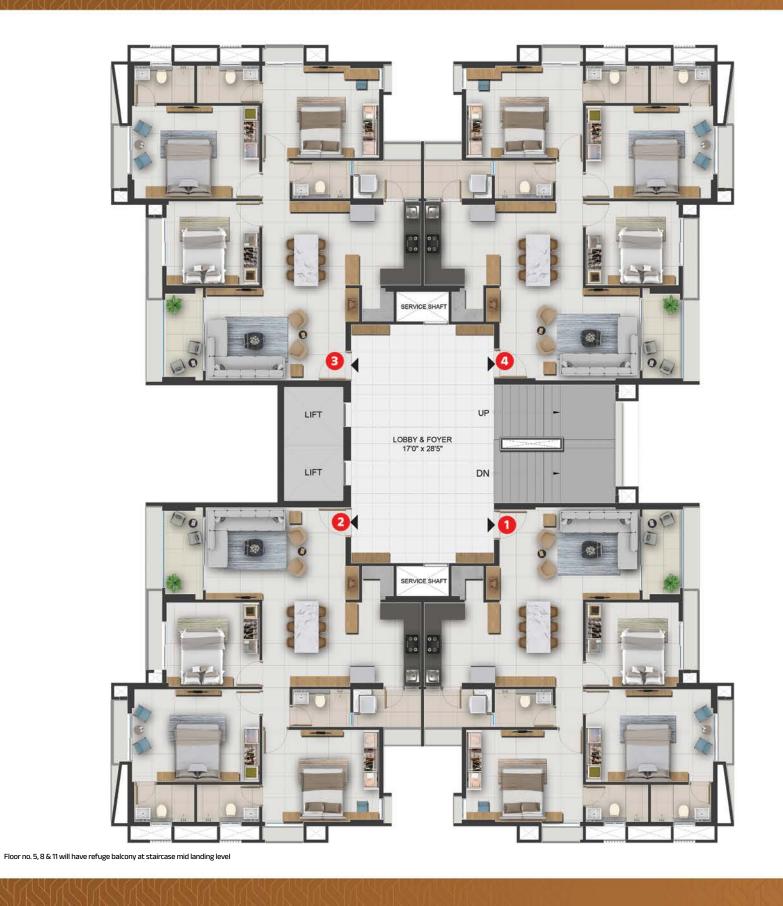

3 BHK (Block A & G) 1936 Sq. Ft. 179.86 Sq. Mt. 1066.70 - 1070.26 Sq.Ft.

Floor no. 5, 8 & 11 will have refuge balcony at floor level