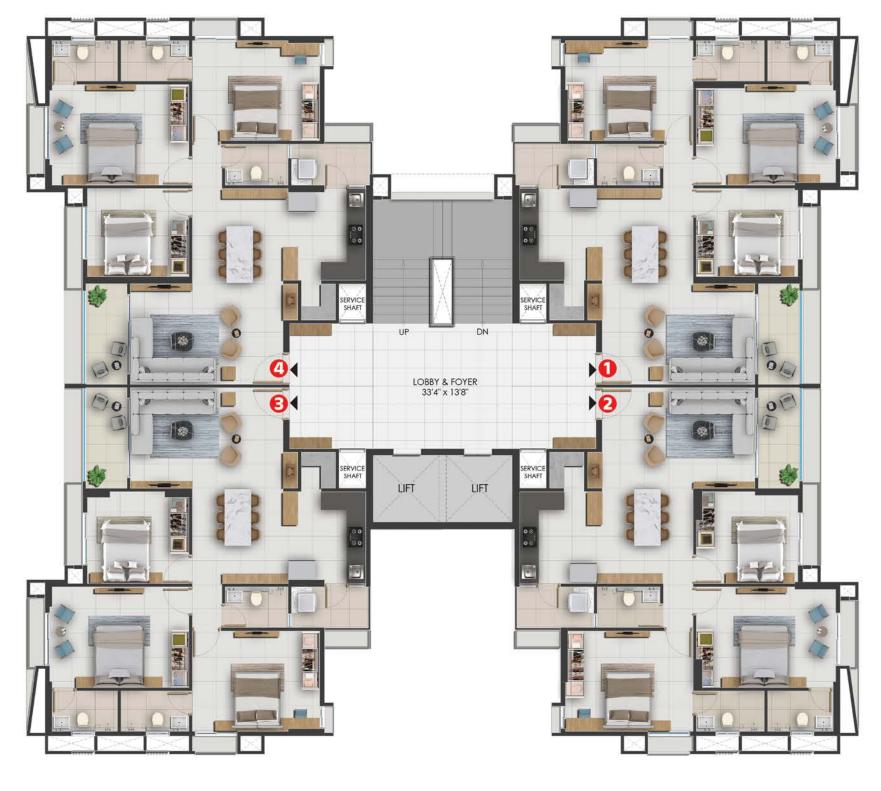

4 BHK -2 Apartments on Each Floor

Retail-Free Residential Development

Minimal Space Wastage

Homes with Expansive Green View\*

Exquisite Clubhouse with Swimming Pool & other Amenities

Spacious Homes with Balcony