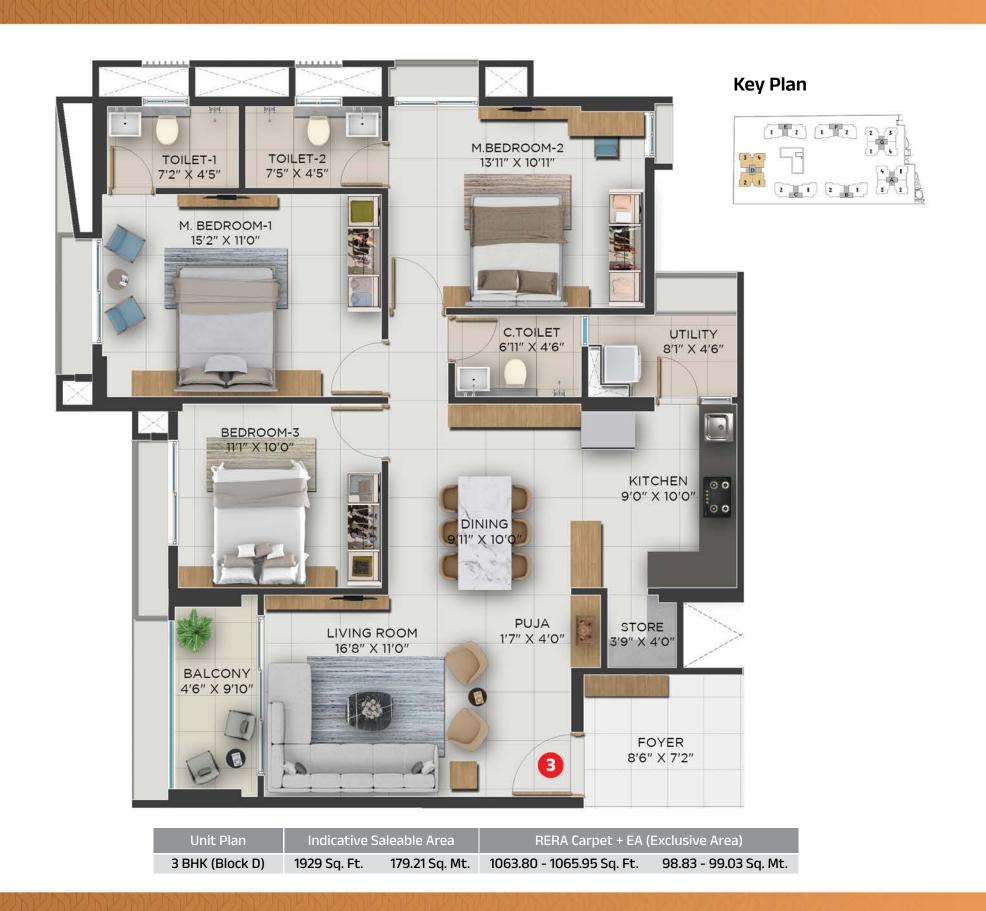

3 BHK (Block A & G) 1936 Sq. Ft. 179.86 Sq. Mt. 1066.70 - 1070.26 Sq.Ft.

Floor no. 5, 8 & 11 will have refuge balcony at floor level