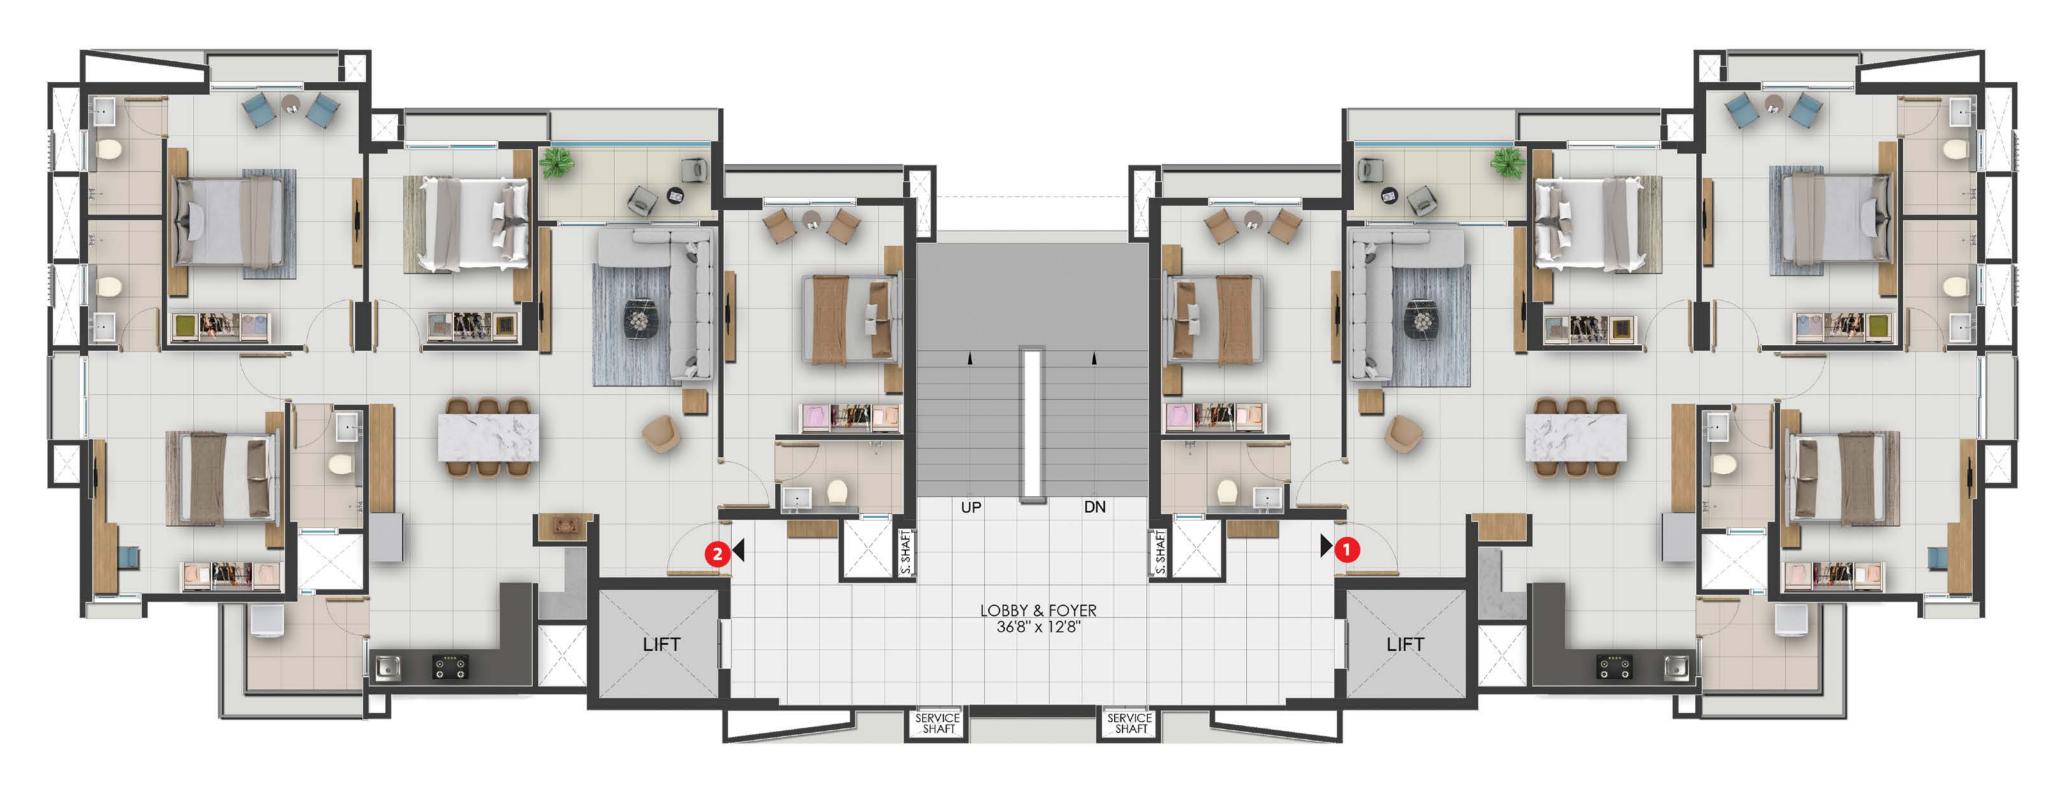

#### **Master** Layout

#### Legend

- 1. Entry
- 2. Exit
- 3. Gate with Security Cabin
- 4. Drop-Off
- 5. Entry to Basement
- 6. Exit from Basement
- 7. Feature Wall with Water Body
- 8. Senior Citizen Sit-Out
- 9. Aromatic Planting
- 10. Celebrations Lawn
- 11. Children's Play Area
- 12. Lawn Mound
- 13. Viewing Deck
- 14. Jogging Track
- 15. Seating Plaza
- 16. Yoga Deck
- 17. Swimming Pool
- 18. Kids' Pool
- 19. Rooftop Barbeque Deck
- 20. Multi-Purpose Court
- 21. Box Cricket
- 22. School Bus Drop-Off
- 23. Reflexology Pathway
- 24. Pet Park
- 25. Parking
- 26. Services