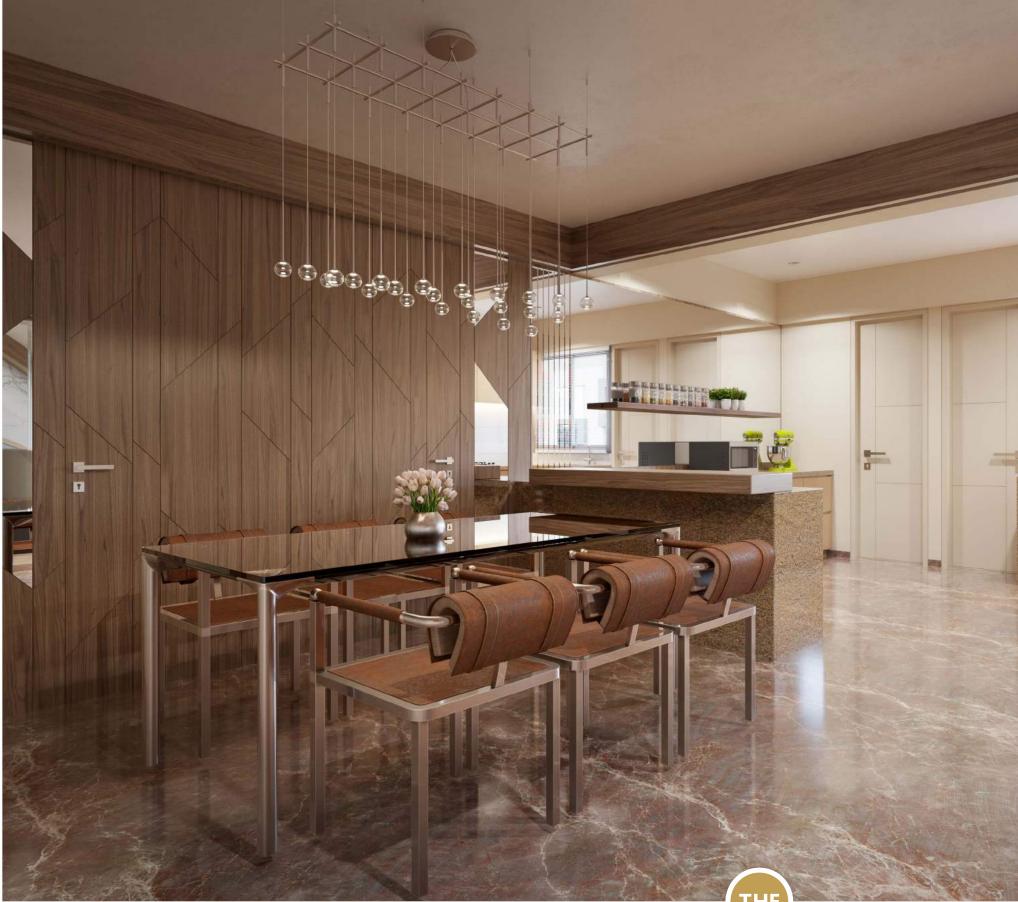

WELL EQUIPPED Clubhouse

Community meeting area Gymnasium

SPLASH POOL WITH ALLIED FACILITIES.

TODDLERS PLAY AREA

ARTISTIC IMPRESSION OF INTERIOR VIEW

AN EXCLUSIVE OPULANCE FOR THE SELECTED FEW...
MUCH MORE THAN COMFORTS...