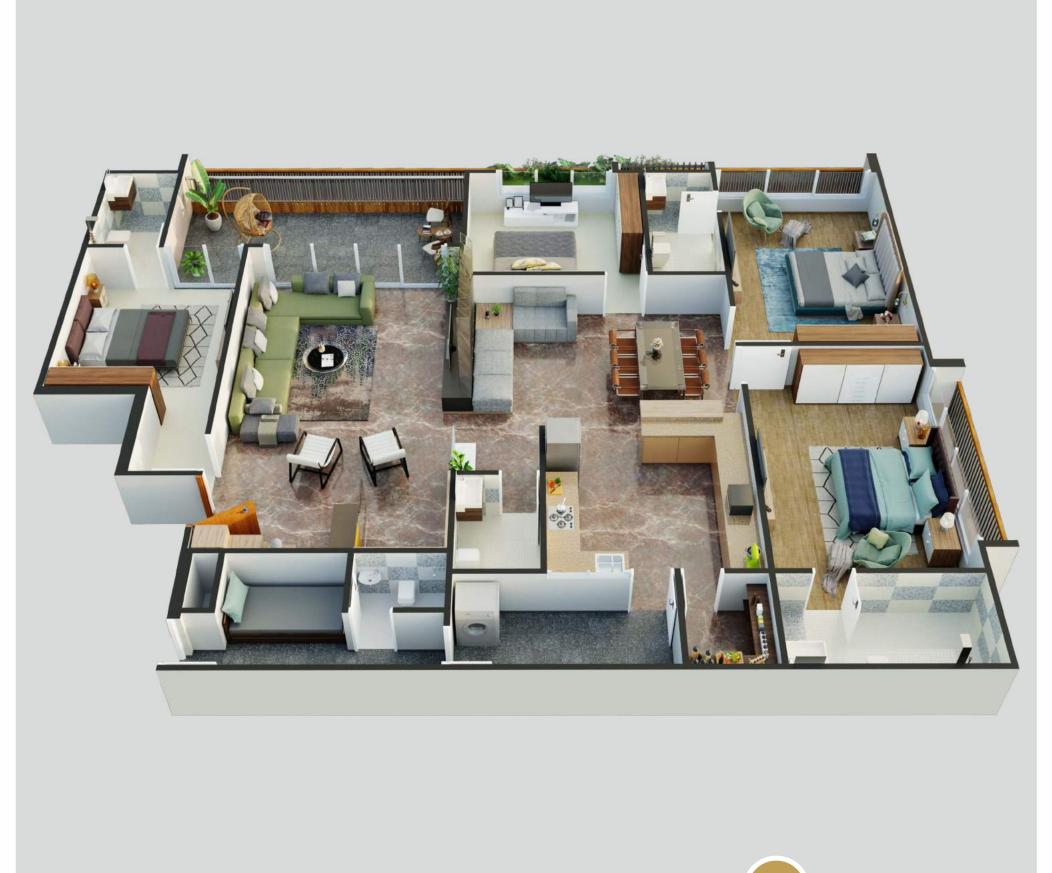

OF MODERN,
COMFORTABLE LAYOUTS AND
PRIVACY THAT IS PROGRESSIVELY
WELCOMING YET HIGHLY SEPARATE.





# AMENITIES







GARDEN WITH KIDS PLAYING AREA, SENIOR CITIZEN SEATING AREA









EXCLUSIVE SERVANT QUARTERS WITH SERVICE ENTRY













COMMON STORE ROOM





DG SET FOR COMMON POWER BACK-UP



CENTRALIZED WATER SOFTENER



EXPERIENCE EXPLOSIVE GROWTH AS YOU EXPLORE A BALANCE OF DIFFERENT INTENSITIES. REINVENTING EACH MOVEMENT AND ENERGISING THE ENVIRONMENT, THE FITNESS CENTRE SETS A NEW STANDARD FOR A HOLISTIC REGIME.





WELL EQUIPPED Clubhouse





Community meeting area Gymnasium





SPLASH POOL WITH ALLIED FACILITIES.



TODDLERS PLAY AREA











ARTISTIC IMPRESSION OF INTERIOR VIEW

AN EXCLUSIVE OPULANCE FOR THE SELECTED FEW...
MUCH MORE THAN COMFORTS...















ARTISTIC IMPRESSION OF EXTERIOR VIEW





YOUR HOME SHOULD TELL THE STORY OF WHO YOU ARE, AND BE A COLLECTION OF WHAT YOU LOVE...



TIMO III



# SPECIFICATIONS

## FLOORING

- Italian Marble Flooring Drawing, Living, Kitchen, Dining
- Granite Flooring- Balcony and Utility Area
- VITRIFIED FLOORING OR WOODEN FLOORING IN ALL BED ROOMS

#### KITCHEN

• MODULAR KITCHEN WITH GRANITE OR QUARTZ WORKING TOP.

#### TOILET

- CP FITTINGS AND SANITARY WARE OF TOP BRANDS.
- VITRIFIED TILES ON WALL & FLOORING.

## PAINT

• POP PUNNING WITH PRIMER COAT.

#### VINDOV

• ANODIZED ALUMINUM OR UPVC SLIDING WINDOWS.

#### PLUMBING WORK

• CPVC/GI WATER SUPPLY PIPE SAND UPVC PIPES FOR SOIL, WASTEAND DRAINAGE SYSTEM.

#### ELECTRICAL

- Branded modular switches
- POWER BACKUP FOR ENTIRE APARTMENT EXCEPTAIR