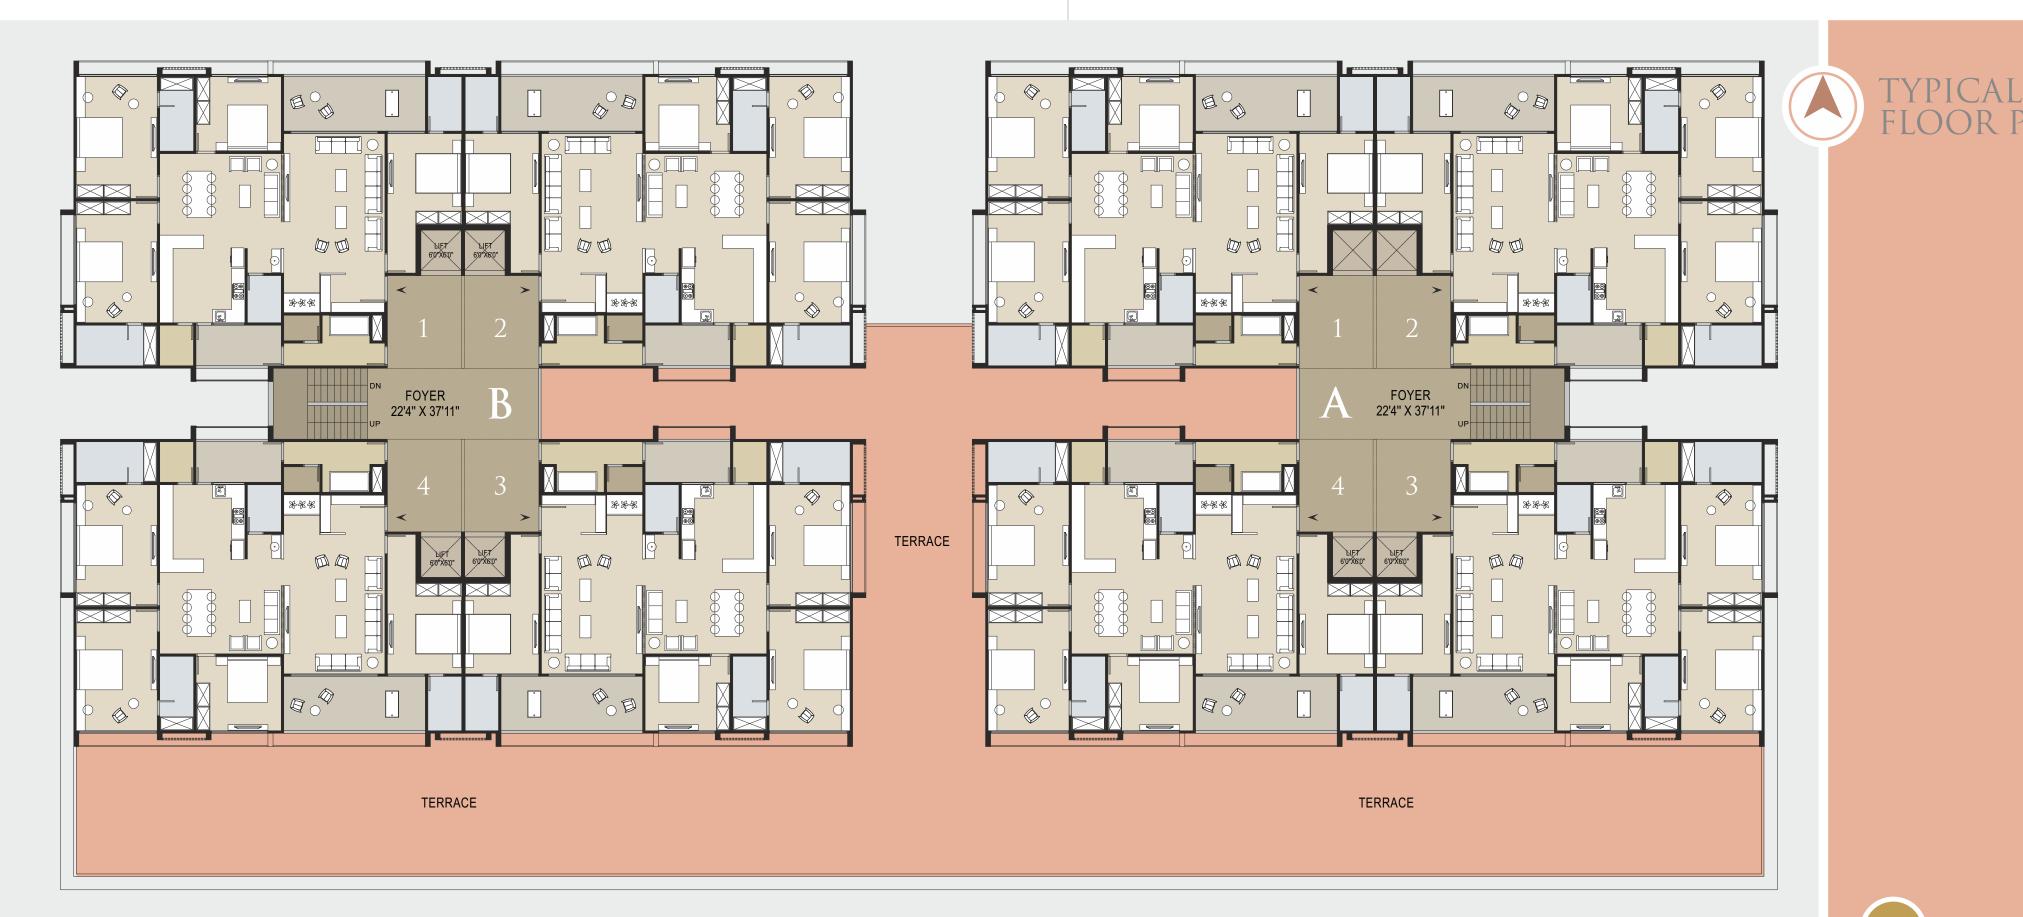

R A ZONE OF MODERN,
COMFORTABLE LAYOUTS AND
PRIVACY THAT IS PROGRESSIVELY
WELCOMING YET HIGHLY SEPARATE.





# AMENITIES







GARDEN WITH KIDS PLAYING AREA, SENIOR CITIZEN SEATING AREA









EXCLUSIVE SERVANT QUARTERS WITH SERVICE ENTRY













COMMON STORE ROOM





DG SET FOR COMMON POWER BACK-UP



CENTRALIZED WATER SOFTENER



EXPERIENCE EXPLOSIVE GROWTH AS YOU EXPLORE A BALANCE OF DIFFERENT INTENSITIES. REINVENTING EACH MOVEMENT AND ENERGISING THE ENVIRONMENT, THE FITNESS CENTRE SETS A NEW STANDARD FOR A HOLISTIC REGIME.





WELL EQUIPPED Clubhouse





Community meeting area Gymnasium





SPLASH POOL WITH ALLIED FACILITIES.



TODDLERS PLAY AREA











ARTISTIC IMPRESSION OF INTERIOR VIEW

AN EXCLUSIVE OPULANCE FOR THE SELECTED FEW...
MUCH MORE THAN COMFORTS...















ARTISTIC IMPRESSION OF EXTERIOR VIEW





YOUR HOME SHOULD TELL THE STORY OF WHO YOU ARE, AND BE A COLLECTION OF WHAT YOU LOVE...



TIMO III



# SPECIFICATIONS

## FLOORING

- Italian Marble Flooring Drawing, Living, Kitchen, Dining
- Granite Flooring- Balcony and Utility Area
- VITRIFIED FLOORING OR WOODEN FLOORING IN ALL BED ROOMS

#### KITCHEN

• MODULAR KITCHEN WITH GRANITE OR QUARTZ WORKING TOP.

#### TOILET

- CP FITTINGS AND SANITARY WARE OF TOP BRANDS.
- VITRIFIED TILES ON WALL & FLOORING.

## PAINT

• POP PUNNING WITH PRIMER COAT.

#### VINDOV

• ANODIZED ALUMINUM OR UPVC SLIDING WINDOWS.

#### PLUMBING WORK

• CPVC/GI WATER SUPPLY PIPE SAND UPVC PIPES FOR SOIL, WASTEAND DRAINAGE SYSTEM.

#### ELECTRICAL

- Branded modular switches
- POWER BACKUP FOR ENTIRE APARTMENT E