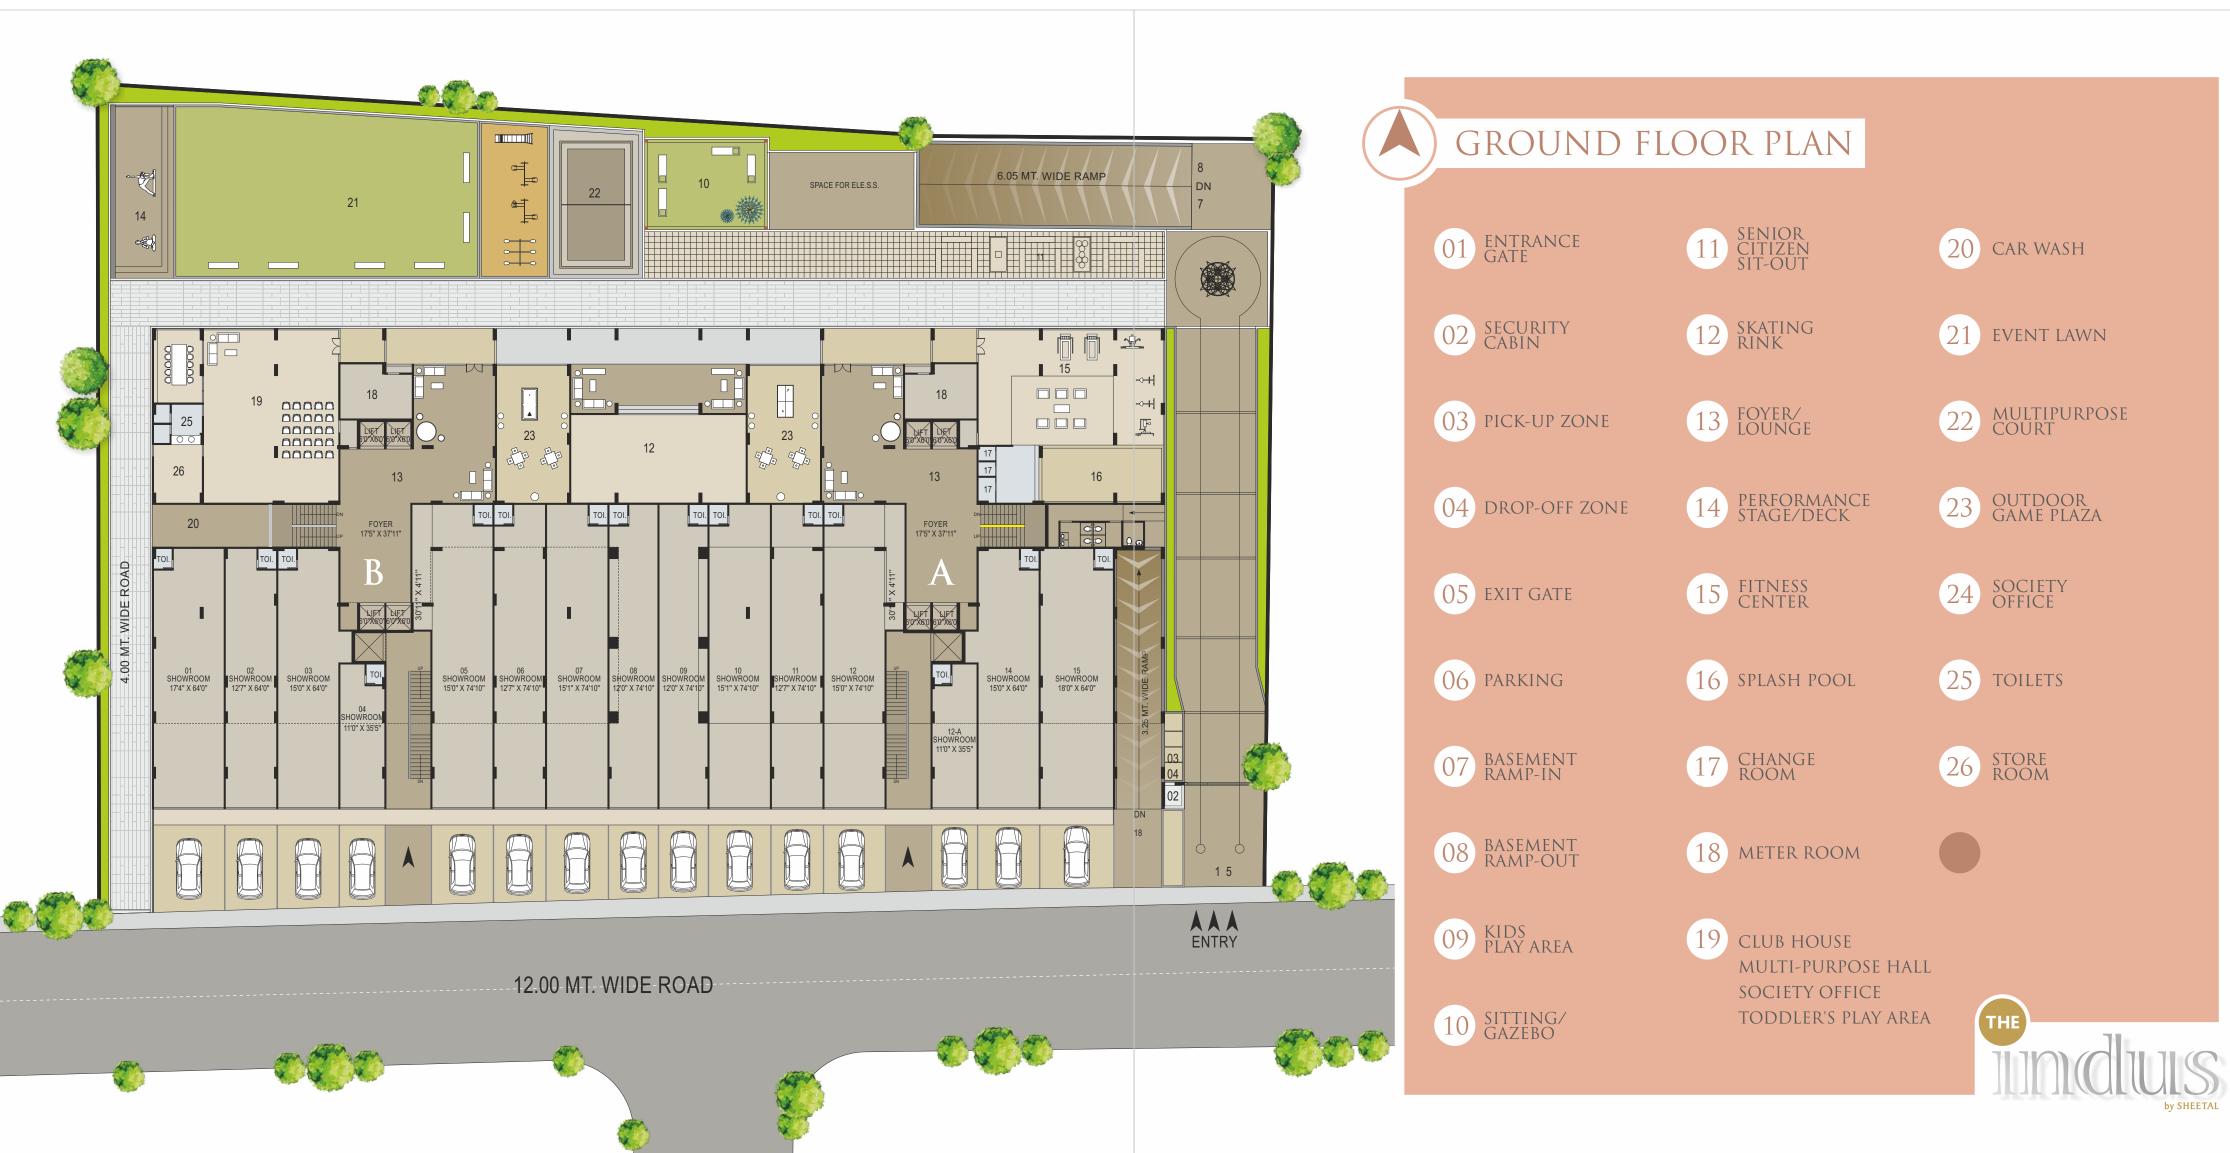

# AMENITIES

GARDEN WITH KIDS PLAYING AREA, SENIOR CITIZEN SEATING AREA

EXCLUSIVE SERVANT QUARTERS WITH SERVICE ENTRY

COMMON STORE ROOM

DG SET FOR COMMON POWER BACK-UP

CENTRALIZED WATER SOFTENER

EXPERIENCE EXPLOSIVE GROWTH AS YOU EXPLORE A BALANCE OF DIFFERENT INTENSITIES. REINVENTING EACH MOVEMENT AND ENERGISING THE ENVIRONMENT, THE FITNESS CENTRE SETS A NEW STANDARD FOR A HOLISTIC REGIME.

WELL EQUIPPED Clubhouse

Community meeting area Gymnasium

SPLASH POOL WITH ALLIED FACILITIES.

TODDLERS PLAY AREA

ARTISTIC IMPRESSION OF INTERIOR VIEW

AN EXCLUSIVE OPULANCE FOR THE SELECTED FEW...
MUCH MORE THAN COMFORTS...