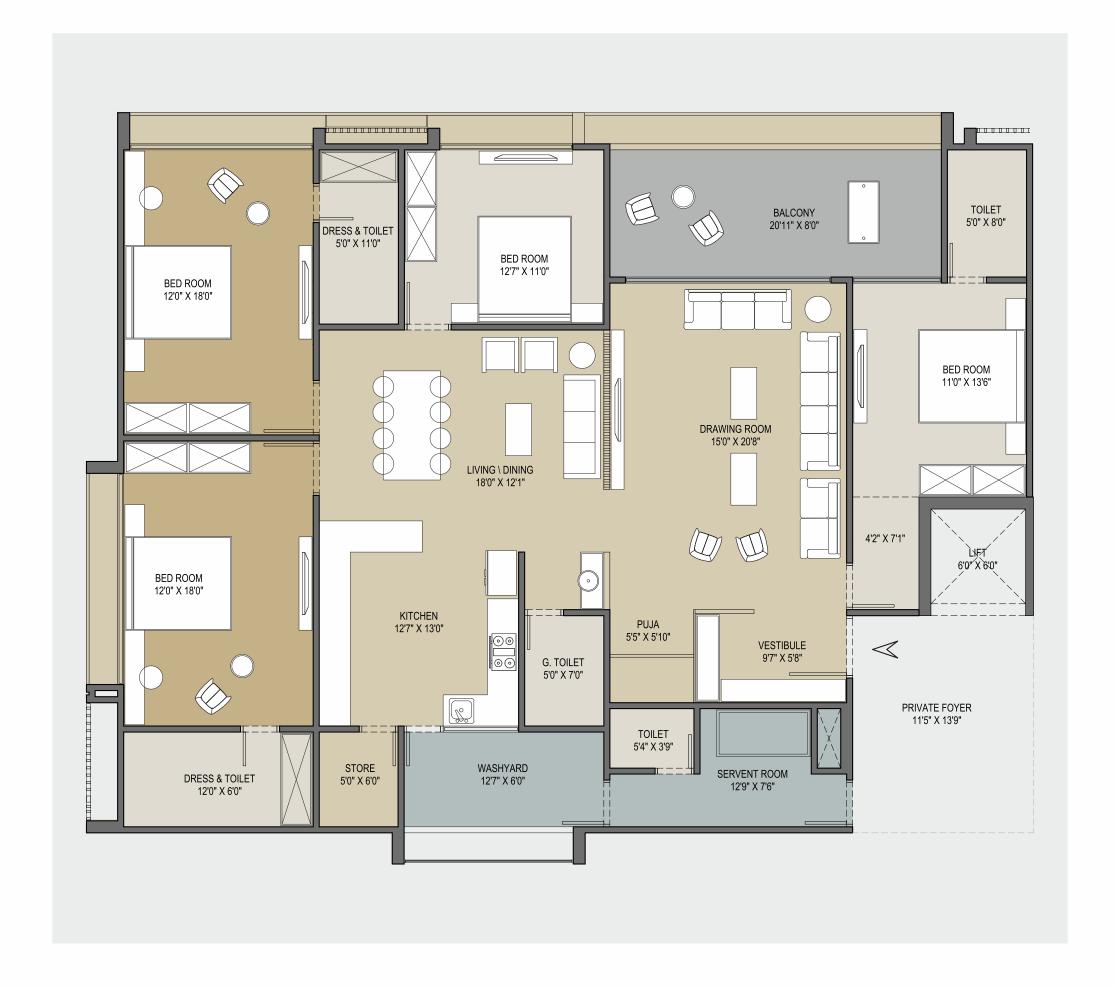

# SPECIFICATIONS

## FLOORING

- Italian Marble Flooring Drawing, Living, Kitchen, Dining
- Granite Flooring- Balcony and Utility Area
- VITRIFIED FLOORING OR WOODEN FLOORING IN ALL BED ROOMS

#### KITCHEN

• MODULAR KITCHEN WITH GRANITE OR QUARTZ WORKING TOP.

#### TOILET

- CP FITTINGS AND SANITARY WARE OF TOP BRANDS.
- VITRIFIED TILES ON WALL & FLOORING.

## PAINT

• POP PUNNING WITH PRIMER COAT.

#### VINDOV

• ANODIZED ALUMINUM OR UPVC SLIDING WINDOWS.

#### PLUMBING WORK

• CPVC/GI WATER SUPPLY PIPE SAND UPVC PIPES FOR SOIL, WASTEAND DRAINAGE SYSTEM.

#### ELECTRICAL

- Branded modular switches
- POWER BACKUP FOR ENTIRE APARTMENT EXCEPTAIR CONDITION AND HIGH VOLTAGE APPLIANCE.