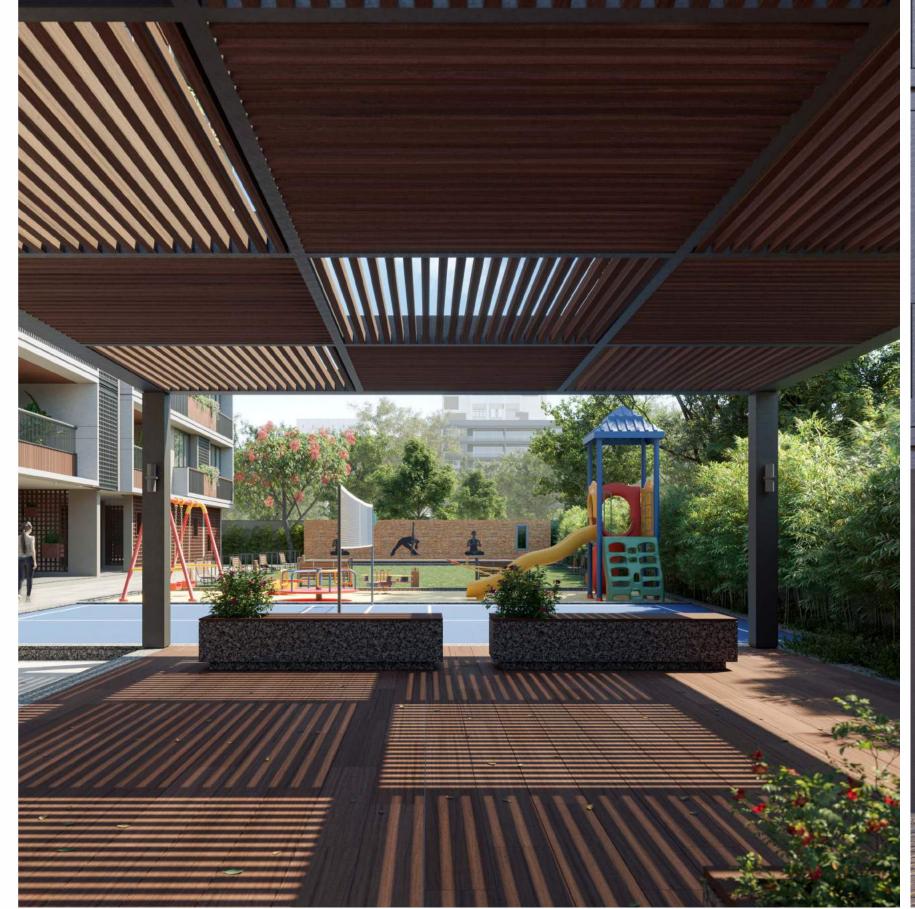

# AMENITIES

GARDEN WITH KIDS PLAYING AREA, SENIOR CITIZEN SEATING AREA

EXCLUSIVE SERVANT QUARTERS WITH SERVICE ENTRY

COMMON STORE ROOM

DG SET FOR COMMON POWER BACK-UP

CENTRALIZED WATER SOFTENER

EXPERIENCE EXPLOSIVE GROWTH AS YOU EXPLORE A BALANCE OF DIFFERENT INTENSITIES. REINVENTING EACH MOVEMENT AND ENERGISING THE ENVIRONMENT, THE FITNESS CENTRE SETS A NEW STANDARD FOR A HOLISTIC REGIME.

WELL EQUIPPED Clubhouse

Community meeting area Gymnasium

SPLASH POOL WITH ALLIED FACILITIES.

TODDLERS PLAY AREA

ARTISTIC IMPRESSION OF INTERIOR VIEW

AN EXCLUSIVE OPULANCE FOR THE SELECTED FEW...
MUCH MORE THAN COMFORTS...