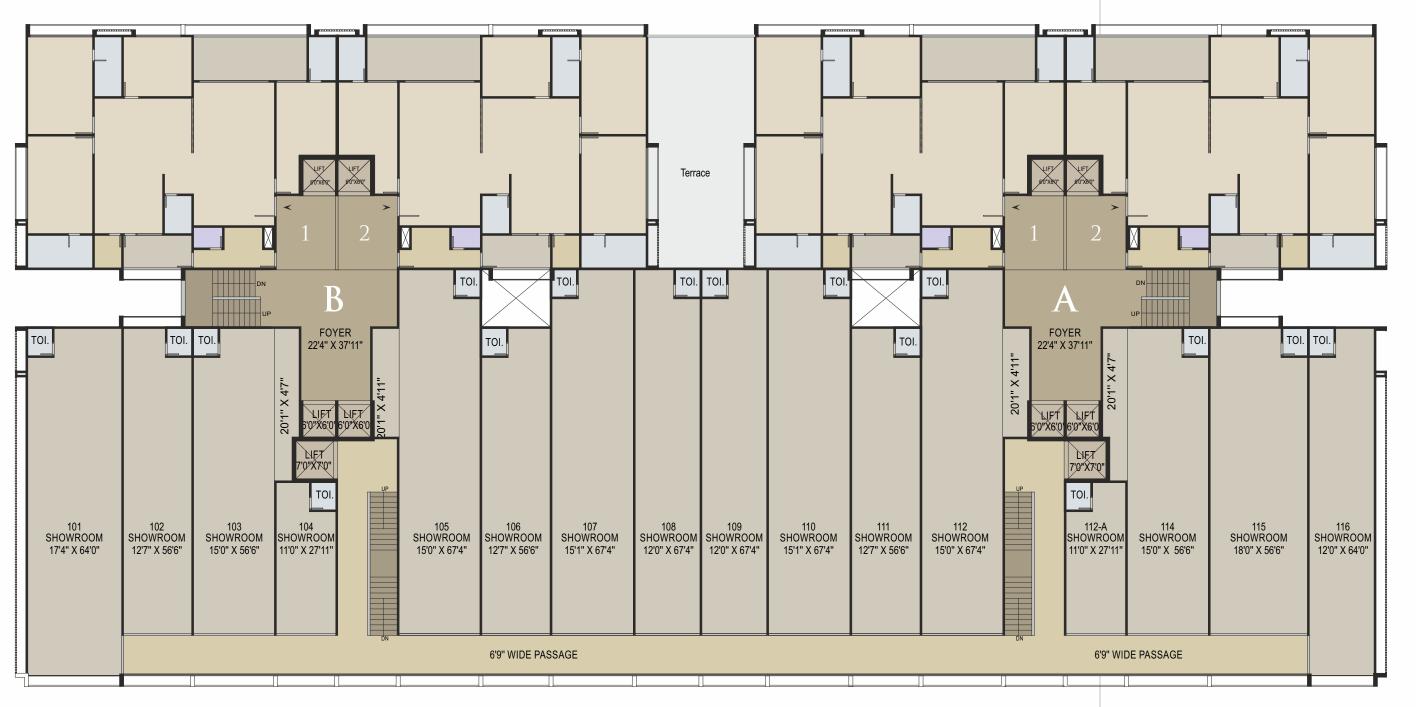

# SPECIFICATIONS

## FLOORING

- Italian Marble Flooring Drawing, Living, Kitchen, Dining
- Granite Flooring- Balcony and Utility Area
- VITRIFIED FLOORING OR WOODEN FLOORING IN ALL BED ROOMS

#### KITCHEN

• MODULAR KITCHEN WITH GRANITE OR QUARTZ WORKING TOP.

#### TOILET

- CP FITTINGS AND SANITARY WARE OF TOP BRANDS.
- VITRIFIED TILES ON WALL & FLOORING.

## PAINT

• POP PUNNING WITH PRIMER COAT.

#### VINDOV

• ANODIZED ALUMINUM OR UPVC SLIDING WINDOWS.

#### PLUMBING WORK

• CPVC/GI WATER SUPPLY PIPE SAND UPVC PIPES FOR SOIL, WASTEAND DRAINAGE SYSTEM.

#### ELECTRICAL

- Branded modular switches
- POWER BACKUP FOR ENTIRE APARTMENT EXCEPTAIR CONDITION AND HIGH VOLTAGE APPLIANCE.