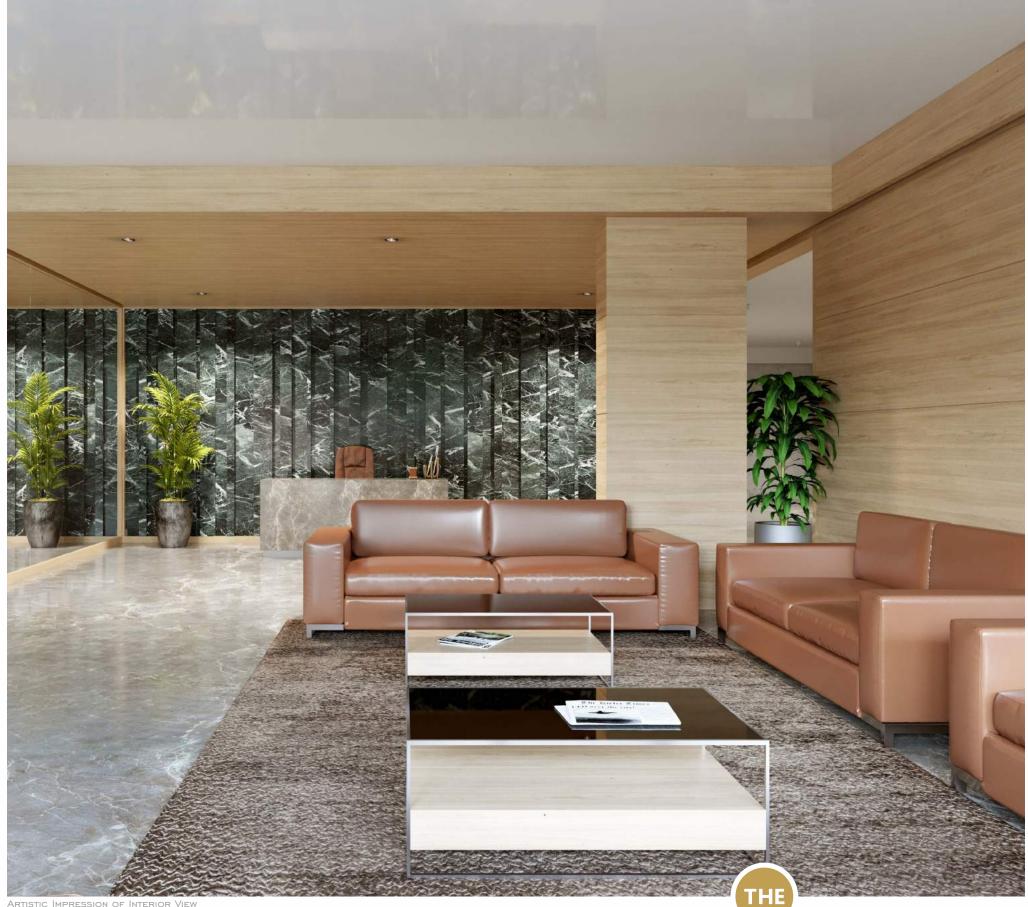

WELL EQUIPPED Clubhouse

Community meeting area Gymnasium

SPLASH POOL WITH ALLIED FACILITIES.

TODDLERS PLAY AREA

ARTISTIC IMPRESSION OF INTERIOR VIEW

AN EXCLUSIVE OPULANCE FOR THE SELECTED FEW...
MUCH MORE THAN COMFORTS...