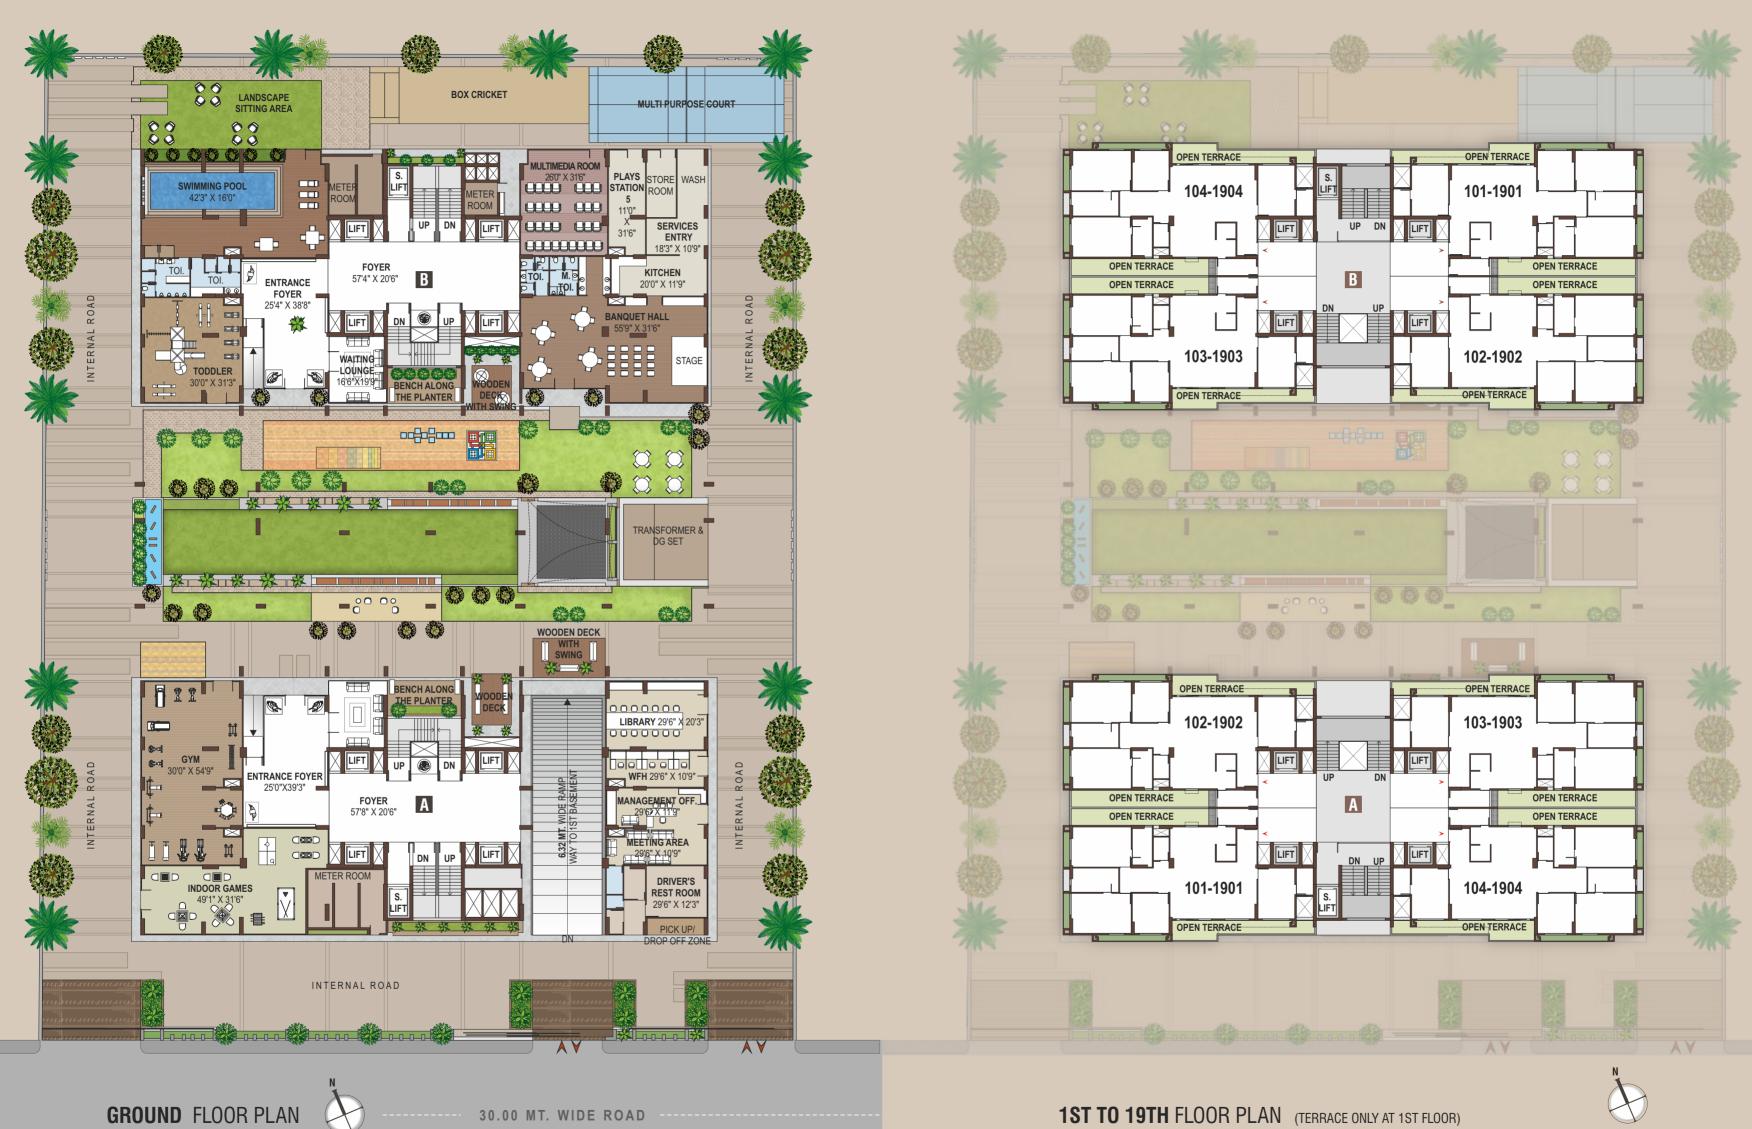

**GROUND** FLOOR PLAN

30.00 MT. WIDE ROAD

#### **1ST TO 19TH** FLOOR PLAN (TERRACE ONLY AT 1ST FLOOR)

**A** 