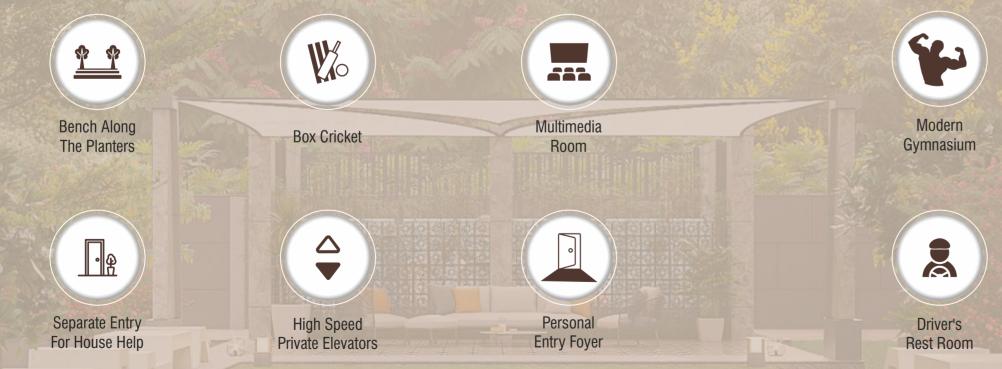

21 FLOORS OF LIVING 160 EXCLUSIVE UNITS **Z** LEVEL OF PARKING

**Only Residential** Peaceful Surrounding Panoramic Sky Views **Posh Locality** 

30+ PREMIUM AMENITIES

50,000+ sq. ft. SPACE FOR RECREATION

A TRADITION OF SERENITY

# MODERN GUMNASIUM

INDOOR GAME ROOM

BOX CRICKET

INDOOR GAME ROOM

MULTI PURPOSE BALLROOM

MULTI PURPOSE BALLROOM

PRIVATETHEATRE

LIBRARY / WORK FROM HOME