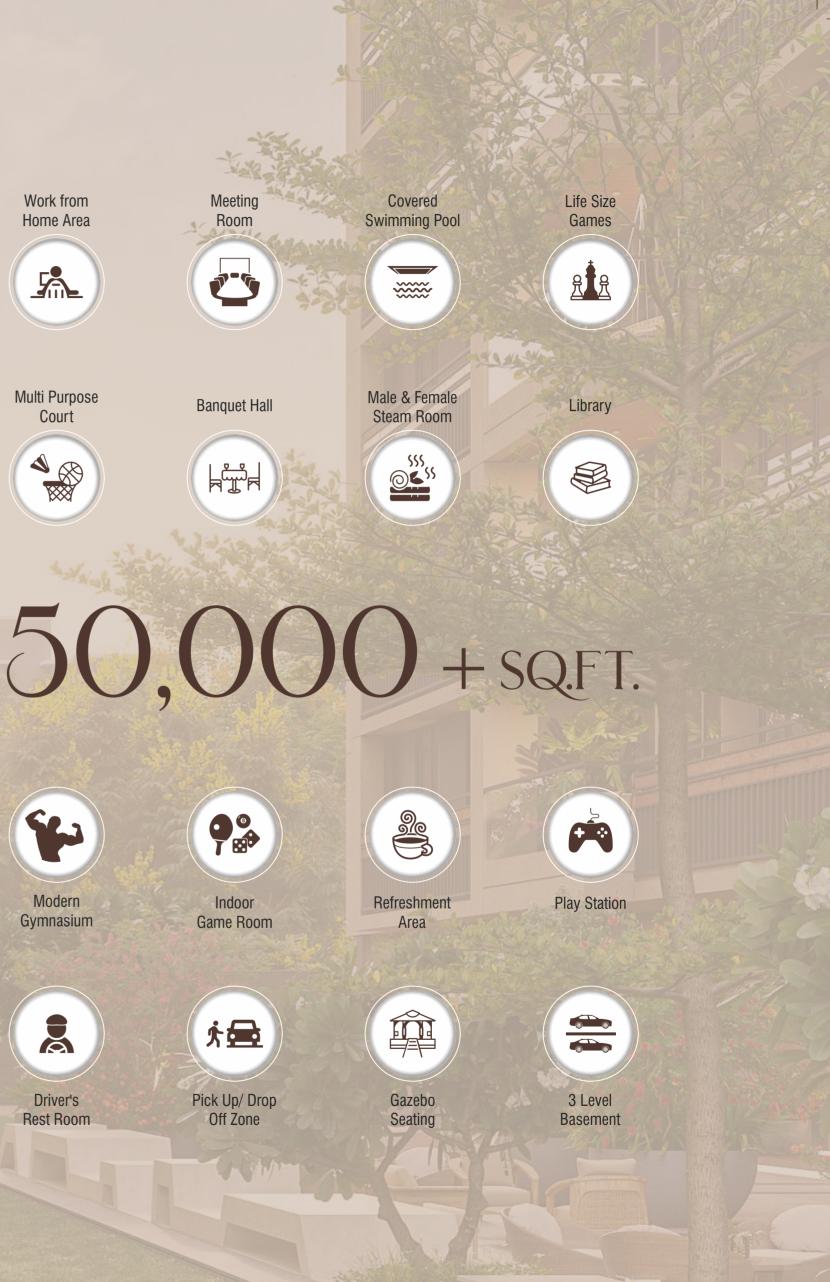

21 FLOORS OF LIVING 160 EXCLUSIVE UNITS **Z** LEVEL OF PARKING

**Only Residential** Peaceful Surrounding Panoramic Sky Views **Posh Locality** 

30+ PREMIUM AMENITIES

50,000+ sq. ft. SPACE FOR RECREATION

A TRADITION OF SERENITY

# MODERN GUMNASIUM

INDOOR GAME ROOM

BOX CRICKET

INDOOR GAME ROOM

MULTI PURPOSE BALLROOM

MULTI PURPOSE BALLROOM

PRIVATETHEATRE

LIBRARY / WORK FROM HOME