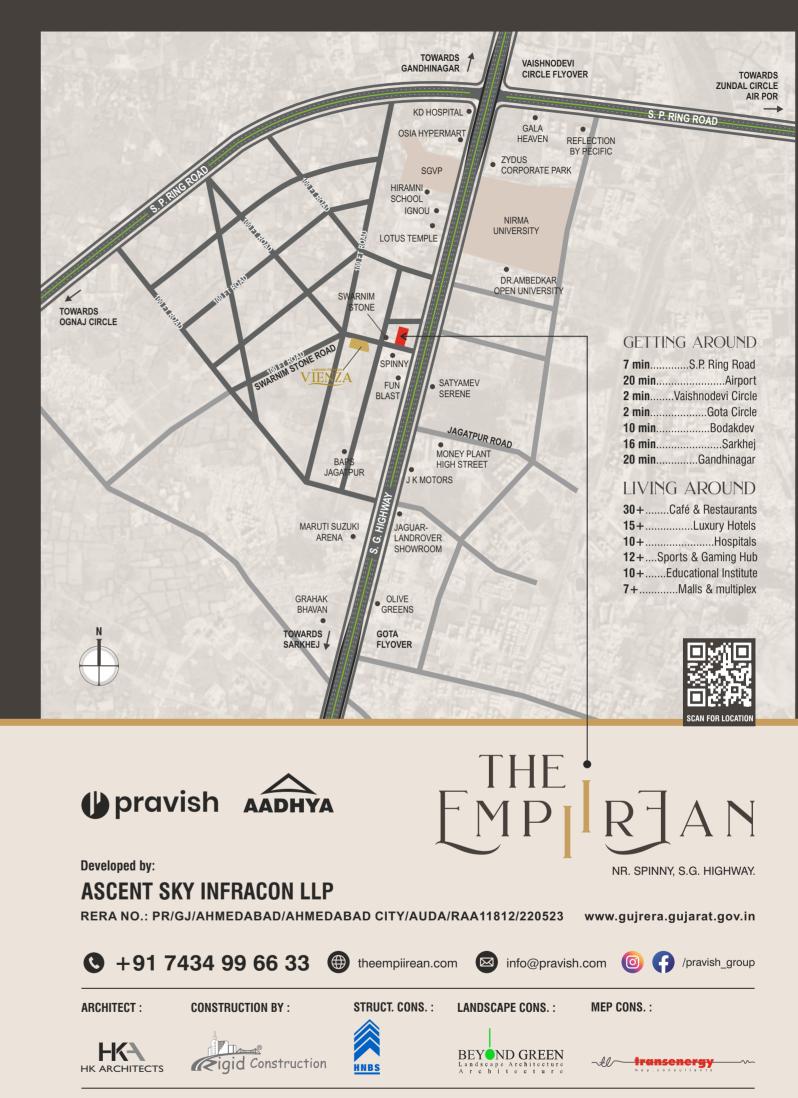

and dining spaces. Bathed in natural light, these grand areas exude a sense of opulence and tranquillity.



# MODERN & MINIMAL KITCHEN SPAPCE

Culinary haven that seamlessly blends functionality with aesthetics, offering a space that inspires creativity and effortless meal preparation.

#### LARGEST IN SEGMENT "L" SHAPED KITCHEN WITH VENTILATED WINDOW.



# AMBIENCE OF PEACE

2 EQUAL SIZE MASTER BEDROOMS WITH WALK-IN WARDROBE.

A TRADITION OF SERENITY

> Retreat to your personal haven of indulgence in these opulent bedrooms, complete with spacious walk-in closets and lavishly appointed baths, where comfort and style intertwine.



**GROUND** FLOOR PLAN

30.00 MT. WIDE ROAD

#### **1ST TO 19TH** FLOOR PLAN (TERRACE ONLY AT 1ST FLOOR)





**A** 

#### TYPICAL UNIT PLAN

# SPECIFICATION







Disclaimer • Right Reserved by the developers to make any changes in plan, elevations and other details which will be binding to all the members. • In order to maintain the aesthetics of the building at a very high level, installation of AC units will be permitted at the designated spots and nowhere else, changes which affect the elevation and structure system shall not be permitted for all time to come. • Encroachment. in any form, outside the defined units shall not be allowed. • Merchandise, articles, etc. cannot be stored / kept in common areas as defined by the project managers. • Only internal changes shall be made with prior permission and shall be charged extra in advance. • All dimensions shown in the plans are approximate, average, unfinished and subject to variations • G.S.T