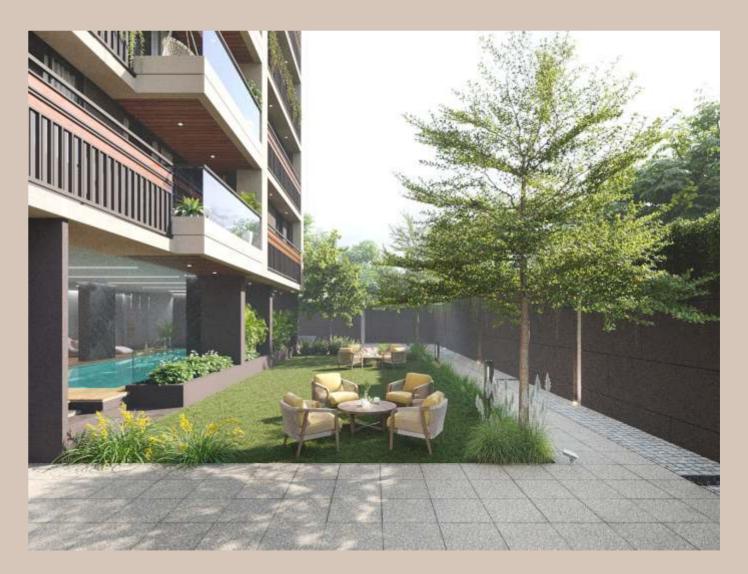

#### 80 FT. SPACE BETWEEN BLOCKS

SCULPTURE & WATER BODY

MEDITATIVELANDSCAPE

PEACFFUL SIT-OUT

POOL SIDE GARDEN AREA

#### POOL SIDE GARDEN