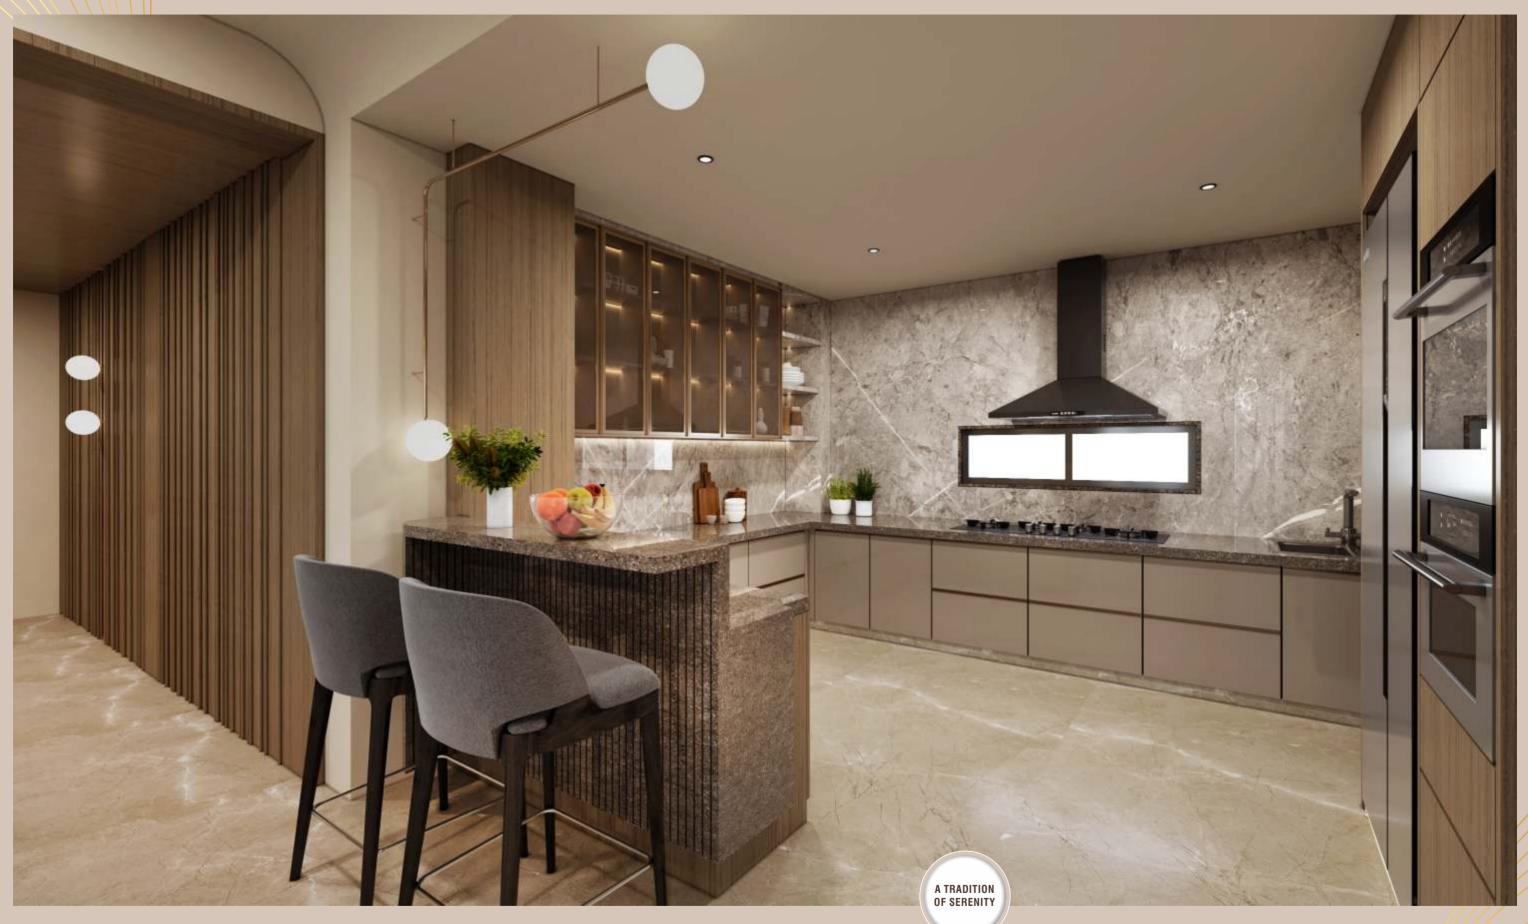

# MODERN & MINIMAL KITCHEN SPAPCE

Culinary haven that seamlessly blends functionality with aesthetics, offering a space that inspires creativity and effortless meal preparation.

#### LARGEST IN SEGMENT "L" SHAPED KITCHEN WITH VENTILATED WINDOW.