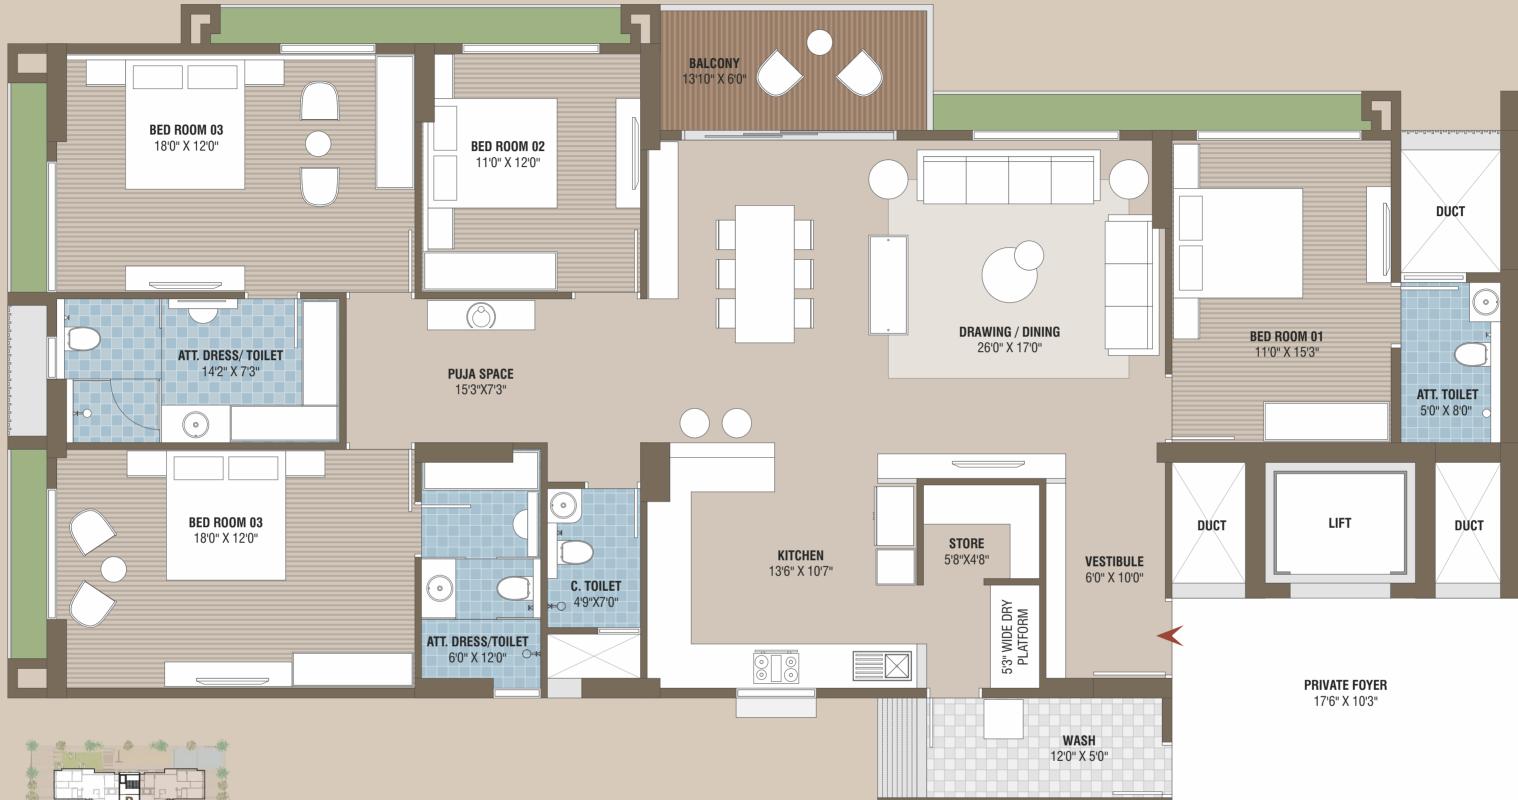

pitome of luxury and refinement in our spacious living and dining spaces. Bathed in natural light, these grand areas exude a sense of opulence and tranquillity.



# MODERN & MINIMAL KITCHEN SPAPCE

Culinary haven that seamlessly blends functionality with aesthetics, offering a space that inspires creativity and effortless meal preparation.

#### LARGEST IN SEGMENT "L" SHAPED KITCHEN WITH VENTILATED WINDOW.



# AMBIENCE OF PEACE

2 EQUAL SIZE MASTER BEDROOMS WITH WALK-IN WARDROBE.

A TRADITION OF SERENITY

> Retreat to your personal haven of indulgence in these opulent bedrooms, complete with spacious walk-in closets and lavishly appointed baths, where comfort and style intertwine.



**GROUND** FLOOR PLAN

30.00 MT. WIDE ROAD

#### **1ST TO 19TH** FLOOR PLAN (TERRACE ONLY AT 1ST FLOOR)





**A** 

#### TYPICAL UNIT PLAN

# SPECIFICATION







Disclaimer • Right Reserved by the developers to make any changes in plan, elevations and other details which will be binding to all the members. • In order to maintain the aesthetics of the building at a very high level, installation of AC units will be permitted at the designated spots and nowhere else, changes which affect the elevation and structure system shall not be permitted for all time to come. • Encroachment. in any form, outside the defined units shall not be allowed. • Merchandise, articles, etc. cannot be stored / kept in common areas as defined by the project managers. • Only internal changes shall be made with prior permission and shall be charged extra in advance. • All dimensions shown in the plans are approximate