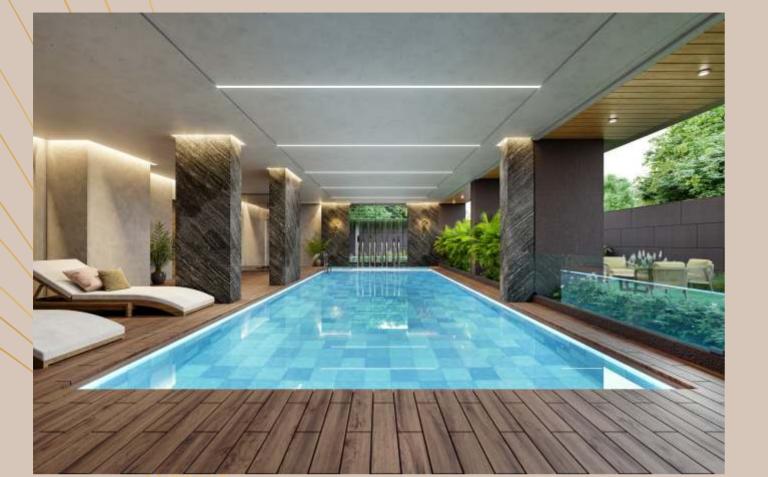

ivalled living experience, where opulence and serenity coexist harmoniously.

# HEAVENLY FMPIRE



WELCOME

Experience a seamless blend of aesthetics and privacy as you pass through our secure and stylish entry gate.





# ENTRANCE FOYER, LOUNGE & LIFT LOBBY

Experience a seamless transition from arrival to departure as our grand and bright foyers lead you effortlessly to the private lifts, Ensuring a seamless and elevated journey throughout your visit.









## EXCEPTIONAL COMMON SPACE

our incredible common space, where lush greenery and captivating elements come together to create a truly enchanting environment.

#### 80 FT. SPACE BETWEEN BLOCKS



SCULPTURE & WATER BODY



MEDITATIVELANDSCAPE



PEACFFUL SIT-OUT



POOL SIDE GARDEN AREA

#### POOL SIDE GARDEN



#### COVERED POOL



## TODDLER PLAY AREA



# MODERN GUMNASIUM



INDOOR GAME ROOM









BOX CRICKET



INDOOR GAME ROOM



MULTI PURPOSE BALLROOM



MULTI PURPOSE BALLROOM



PRIVATETHEATRE



LIBRARY / WORK FROM HOME



# TAILORED TRANQUILITY

A TRADITION OF SERENITY

#### GRANDIOSE BALCONY

Discover a peaceful and cozy corner to escape the world, as you immerse yourself in the soothing embrace of lush greenery and a captivating views.



# IMPRESSIVE FROM THE FIRST GLANCE



The grandeur of the design captivates with its impeccable attention to detail and exquisite craftsmanship.



# PREMIUM LIVING SPACES



#### 10'6" FLOOR HEIGHT

Experience the epitome of luxury and refinement in our spacious living and dining spaces. Bathed in natural light, these grand areas exude a sense of opulence and tranqui