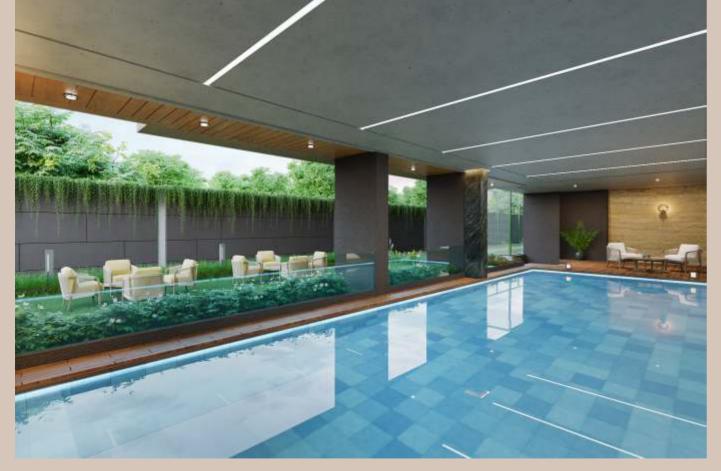

ned to provide an unrivalled living experience, where opulence and serenity coexist harmoniously.

# HEAVENLY FMPIRE



WELCOME

Experience a seamless blend of aesthetics and privacy as you pass through our secure and stylish entry gate.





# ENTRANCE FOYER, LOUNGE & LIFT LOBBY

Experience a seamless transition from arrival to departure as our grand and bright foyers lead you effortlessly to the private lifts, Ensuring a seamless and elevated journey throughout your visit.









## EXCEPTIONAL COMMON SPACE

our incredible common space, where lush greenery and captivating elements come together to create a truly enchanting environment.

#### 80 FT. SPACE BETWEEN BLOCKS



SCULPTURE & WATER BODY



MEDITATIVELANDSCAPE



PEACFFUL SIT-OUT



POOL SIDE GARDEN AREA

#### POOL SIDE GARDEN



#### COVERED POOL



## TODDLER PLAY AREA



# MODERN GUMNASIUM



INDOOR GAME ROOM









BOX CRICKET



INDOOR GAME ROOM



MULTI PURPOSE BALLROOM



MULTI PURPOSE BALLROOM



PRIVATETHEATRE



LIBRARY / WORK FROM HOME



# TAILORED TRANQUILITY

A TRADITION OF SERENITY

#### GRANDIOSE BALCONY

Discover a peaceful and cozy corner to escape the world, as you immerse yourself in the soothing embrace of lush greenery and a captivating views.



# IMPRESSIVE FROM THE FIRST GLANCE



The grandeur of the design captivates with its impeccable attention to detail and exquisite craftsmanship.



# PREMIUM LIVING SPACES



#### 10'6" FLOOR HEIGHT

Experience the epitome of luxury and refinement in our spacious living and dining spaces. Bathed in natural light, these grand areas exude a sense of