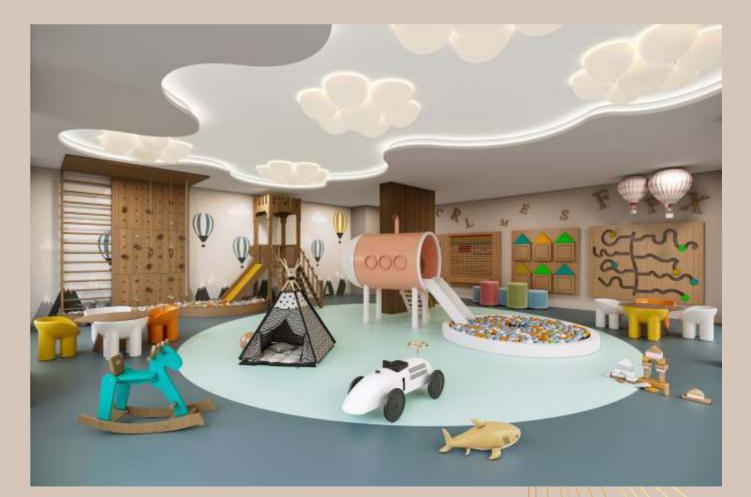

e, where opulence and serenity coexist harmoniously.

# HEAVENLY FMPIRE



WELCOME

Experience a seamless blend of aesthetics and privacy as you pass through our secure and stylish entry gate.





# ENTRANCE FOYER, LOUNGE & LIFT LOBBY

Experience a seamless transition from arrival to departure as our grand and bright foyers lead you effortlessly to the private lifts, Ensuring a seamless and elevated journey throughout your visit.









## EXCEPTIONAL COMMON SPACE

our incredible common space, where lush greenery and captivating elements come together to create a truly enchanting environment.

#### 80 FT. SPACE BETWEEN BLOCKS



SCULPTURE & WATER BODY



MEDITATIVELANDSCAPE



PEACFFUL SIT-OUT



POOL SIDE GARDEN AREA

#### POOL SIDE GARDEN



#### COVERED POOL



## TODDLER PLAY AREA



# MODERN GUMNASIUM



INDOOR GAME ROOM









BOX CRICKET



INDOOR GAME ROOM



MULTI PURPOSE BALLROOM



MULTI PURPOSE BALLROOM



PRIVATETHEATRE



LIBRARY / WORK FROM HOME



# TAILORED TRANQUILITY

A TRADITION OF SERENITY

#### GRANDIOSE BALCONY

Discover a peaceful and cozy corner to escape the world, as you immerse yourself in the soothing embrace of lush greenery and a captivating views.



# IMPRESSIVE FROM THE FIRST GLANCE



The grandeur of the design captivates with its impeccable attention to detail and exquisite craftsmanship.



# PREMIUM LIVING SPACES



#### 10'6" FLOOR HEIGHT

Experience the epitome of luxury and refinement in our spacious living and dining spaces. Bathed in natural light, these grand areas exude a sense of opulence and tranquillity.



# MODERN & MIN