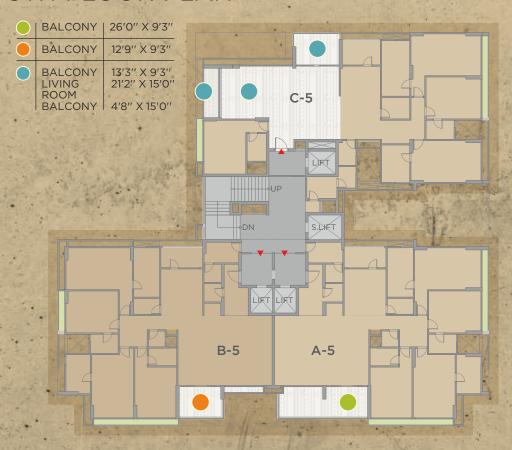

in private foyer with personal security feature.
- VRV Air Condtion systems for all Bed rooms, Living, Drawing & Dining area.
- Power back up for common services and common areas in case of power failure.
- 24x7 security with CCTV camera surveillance.
- 4th lift Service / Stretcher lift.
- 4 car park per apartment. Triple basement parking.
- Pressure water system.
- Optimum utilization of daylight in all rooms.
- Applied for Green Building Certification



Indian Green Building Council



# TRAINGUIL

Crafted tastefully by reputed and experienced developers, designers, project consultants and agencies, Tranquil homes offers chic, premium and cosy spaces









## 2ND - 4TH - 10TH FLOOR PLAN



## 3RD - 7TH - 11TH FLOOR PLAN



## 6TH FLOOR PLAN



## 8TH FLOOR PLAN



## 5TH FLOOR PLAN



## 9TH FLOOR PLAN



### SPECIFICATIONS

#### Flooring:

Italian Marble in Drawing, Living, Dining, Kitchen and Two Bedrooms. Wooden Flooring in Two Bedrooms.

#### Windows:

Premium Quality Double Glazed
Aluminum / UPVC Sliding windows
for noise control and Insulation.

#### **Electrification:**

Three phase concealed ISI copper wiring with modular switches and M.C.B. distribution panel.

#### Toilets:

Glazed / Vitrified tiles upto lintel level. EWC: Wall hung type - Duravit, Kohler or equivalent CP fittings: Kohler or equivalent

#### Finishes:

Internal Walls:
Single coat mala plaster with putty / POP finish
External Walls:
Textured plaster with Apex/Texture paint.









Designed for portraying elegance, contemporary-classic spaces with Italian marble flooring.

The living spaces