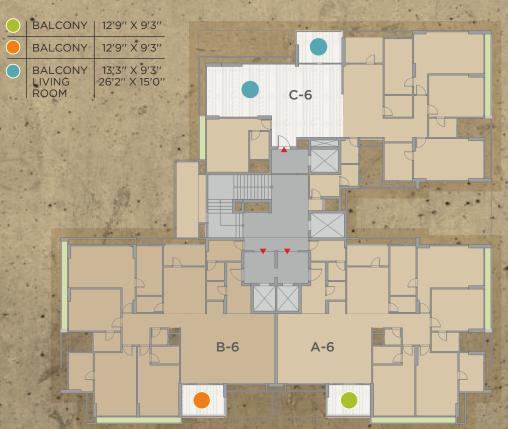

Schindler or equivalent brand that opens in private foyer with personal security feature.
- VRV Air Condtion systems for all Bed rooms, Living, Drawing & Dining area.
- Power back up for common services and common areas in case of power failure.
- 24x7 security with CCTV camera surveillance.
- 4th lift Service / Stretcher lift.
- 4 car park per apartment. Triple basement parking.
- Pressure water system.
- Optimum utilization of daylight in all rooms.
- Applied for Green Building Certification



Indian Green Building Council



# TRAINGUIL

Crafted tastefully by reputed and experienced developers, designers, project consultants and agencies, Tranquil homes offers chic, premium and cosy spaces









## 2ND - 4TH - 10TH FLOOR PLAN



## 3RD - 7TH - 11TH FLOOR PLAN



## 6TH FLOOR PLAN



## 8TH FLOOR PLAN



## 5TH FLOOR PLAN



## 9TH FLOOR PLAN



### SPECIFICATIONS

#### Flooring:

Italian Marble in Drawing, Living, Dining, Kitchen and Two Bedrooms. Wooden Flooring in Two Bedrooms.

#### Windows:

Premium Quality Double Glazed
Aluminum / UPVC Sliding windows
for noise control and Insulation.

#### **Electrification:**

Three phase concealed ISI copper wiring with modular switches and M.C.B. distribution panel.

#### Toilets:

Glazed / Vitrified tiles upto lintel level. EWC: Wall hung type - Duravit, Kohler or equivalent CP fittings: Kohler or equivalent

#### Finishes:

Internal Walls:
Single coat mala plaster with putty / POP finish
External Walls:
Textured plaster with Apex/Texture paint.









Designed for portraying elegance, contemporary-classic spaces with It