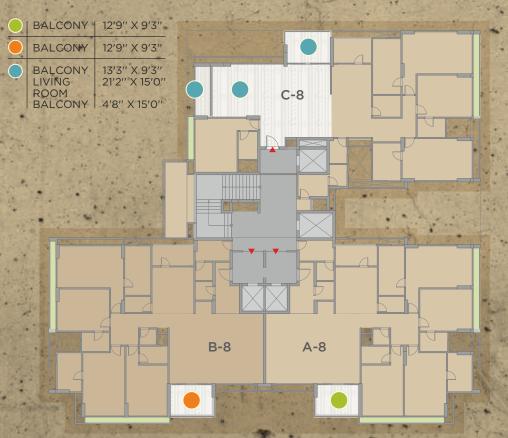

ent brand that opens in private foyer with personal security feature.
- VRV Air Condtion systems for all Bed rooms, Living, Drawing & Dining area.
- Power back up for common services and common areas in case of power failure.
- 24x7 security with CCTV camera surveillance.
- 4th lift Service / Stretcher lift.
- 4 car park per apartment. Triple basement parking.
- Pressure water system.
- Optimum utilization of daylight in all rooms.
- Applied for Green Building Certification



Indian Green Building Council



# TRAINGUIL

Crafted tastefully by reputed and experienced developers, designers, project consultants and agencies, Tranquil homes offers chic, premium and cosy spaces









## 2ND - 4TH - 10TH FLOOR PLAN



## 3RD - 7TH - 11TH FLOOR PLAN



## 6TH FLOOR PLAN



## 8TH FLOOR PLAN



## 5TH FLOOR PLAN



## 9TH FLOOR PLAN



### SPECIFICATIONS

#### Flooring:

Italian Marble in Drawing, Living, Dining, Kitchen and Two Bedrooms. Wooden Flooring in Two Bedrooms.

#### Windows:

Premium Quality Double Glazed
Aluminum / UPVC Sliding windows
for noise control and Insulation.

#### **Electrification:**

Three phase concealed ISI copper wiring with modular switches and M.C.B. distribution panel.

#### Toilets:

Glazed / Vitrified tiles upto lintel level. EWC: Wall hung type - Duravit, Kohler or equivalent CP fittings: Kohler or equivalent

#### Finishes:

Internal Walls:
Single coat mala plaster with putty / POP finish
External Walls:
Textured plaster with Apex/Texture paint.









Designed for portraying elegance, contemporary-classic spaces with Italian marble flooring