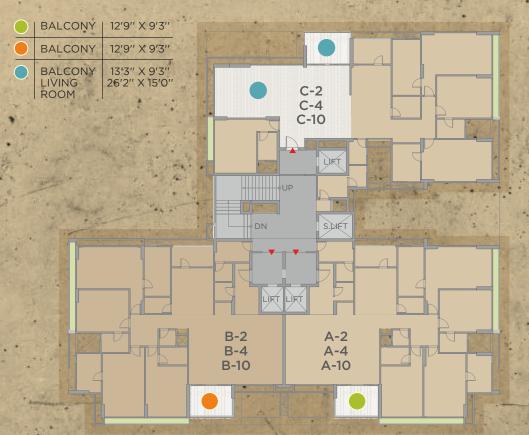

S

- Each Block having individual Automatic elevator of Schindler or equivalent brand that opens in private foyer with personal security feature.
- VRV Air Condtion systems for all Bed rooms, Living, Drawing & Dining area.
- Power back up for common services and common areas in case of power failure.
- 24x7 security with CCTV camera surveillance.
- 4th lift Service / Stretcher lift.
- 4 car park per apartment. Triple basement parking.
- Pressure water system.
- Optimum utilization of daylight in all rooms.
- Applied for Green Building Certification



Indian Green Building Council



# TRAINGUIL

Crafted tastefully by reputed and experienced developers, designers, project consultants and agencies, Tranquil homes offers chic, premium and cosy spaces









## 2ND - 4TH - 10TH FLOOR PLAN



## 3RD - 7TH - 11TH FLOOR PLAN



## 6TH FLOOR PLAN



## 8TH FLOOR PLAN



## 5TH FLOOR PLAN



## 9TH FLOOR PLAN



### SPECIFICATIONS

#### Flooring:

Italian Marble in Drawing, Living, Dining, Kitchen and Two Bedrooms. Wooden Flooring in Two Bedrooms.

#### Windows:

Premium Quality Double Glazed
Aluminum / UPVC Sliding windows
for noise control and Insulation.

#### **Electrification:**

Three phase concealed ISI copper wiring with modular switches and M.C.B. distribution panel.

#### Toilets:

Glazed / Vitrified tiles upto lintel level. EWC: Wall hung type - Duravit, Kohler or equivalent CP fittings: Kohler or equivalent

#### Finishes:

Internal Walls:
Single coat mala plaster with putty / POP finish
External Walls:
Textured plaster with Apex/Texture paint.









Designed for p