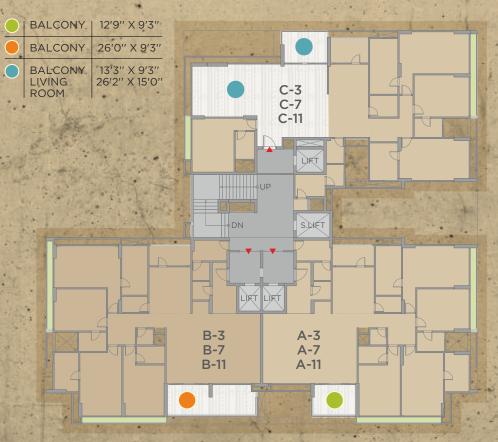

Automatic elevator of Schindler or equivalent brand that opens in private foyer with personal security feature.
- VRV Air Condtion systems for all Bed rooms, Living, Drawing & Dining area.
- Power back up for common services and common areas in case of power failure.
- 24x7 security with CCTV camera surveillance.
- 4th lift Service / Stretcher lift.
- 4 car park per apartment. Triple basement parking.
- Pressure water system.
- Optimum utilization of daylight in all rooms.
- Applied for Green Building Certification



Indian Green Building Council



# TRAINGUIL

Crafted tastefully by reputed and experienced developers, designers, project consultants and agencies, Tranquil homes offers chic, premium and cosy spaces









## 2ND - 4TH - 10TH FLOOR PLAN



## 3RD - 7TH - 11TH FLOOR PLAN



## 6TH FLOOR PLAN



## 8TH FLOOR PLAN



## 5TH FLOOR PLAN



## 9TH FLOOR PLAN



### SPECIFICATIONS

#### Flooring:

Italian Marble in Drawing, Living, Dining, Kitchen and Two Bedrooms. Wooden Flooring in Two Bedrooms.

#### Windows:

Premium Quality Double Glazed
Aluminum / UPVC Sliding windows
for noise control and Insulation.

#### **Electrification:**

Three phase concealed ISI copper wiring with modular switches and M.C.B. distribution panel.

#### Toilets:

Glazed / Vitrified tiles upto lintel level. EWC: Wall hung type - Duravit, Kohler or equivalent CP fittings: Kohler or equivalent

#### Finishes:

Internal Walls:
Single coat mala plaster with putty / POP finish
External Walls:
Textured plaster with Apex/Texture paint.









Designed for portraying elegance, contemporary-c