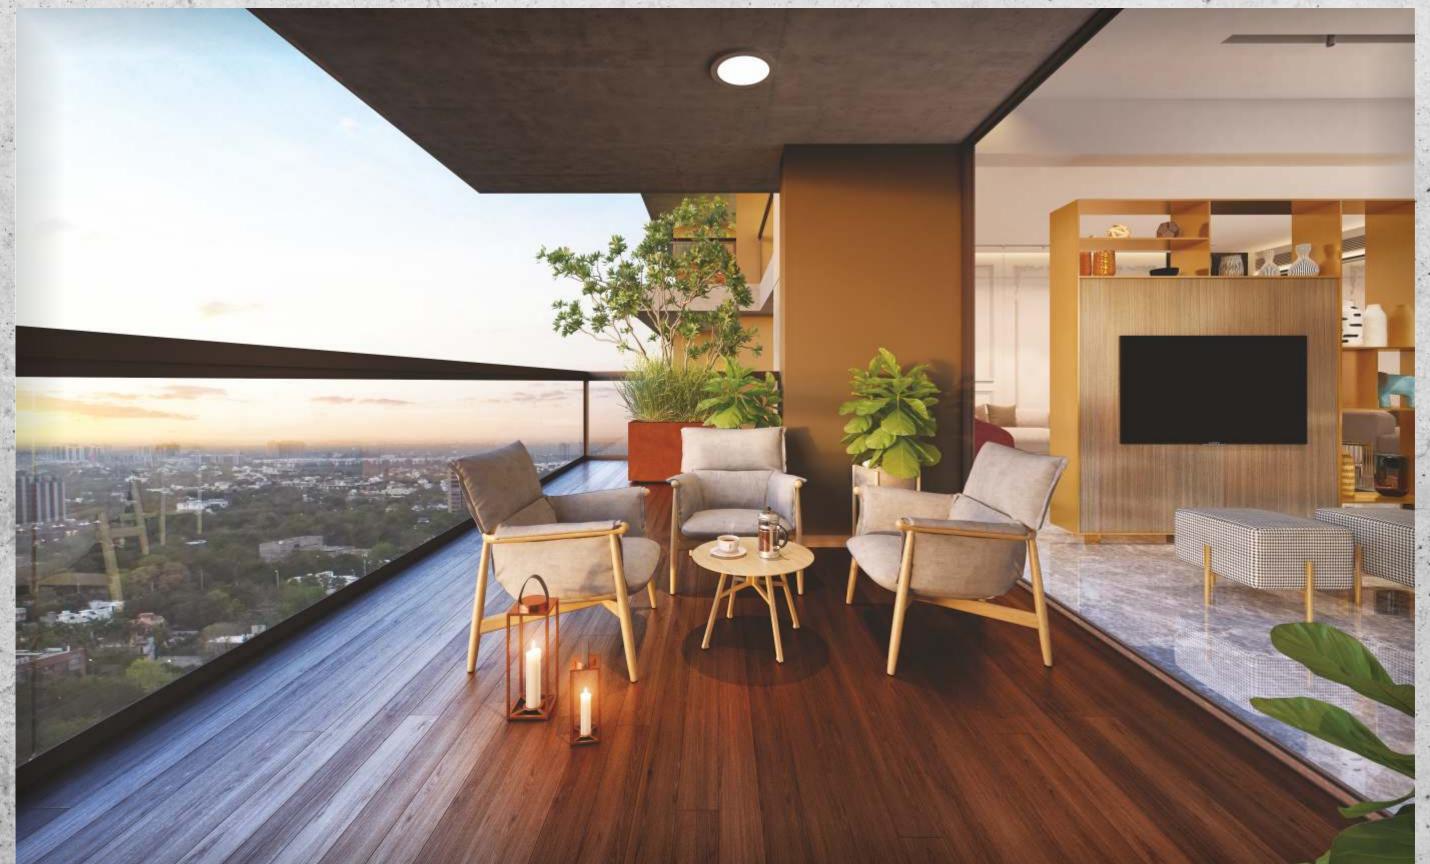

#### Finishes:

Internal Walls:
Single coat mala plaster with putty / POP finish
External Walls:
Textured plaster with Apex/Texture paint.

Designed for portraying elegance, contemporary-classic spaces with Italian marble flooring.

The living spaces are dashed with specially crafted accents to give everyone a reason to feel warm and comfortable, always.