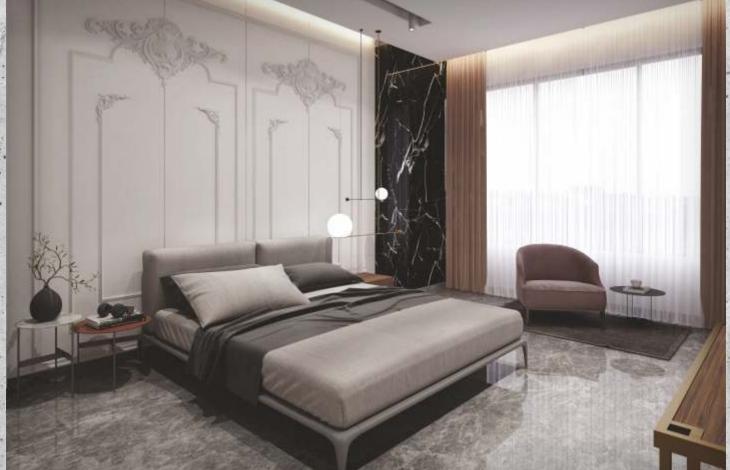

#### Flooring:

Italian Marble in Drawing, Living, Dining, Kitchen and Two Bedrooms. Wooden Flooring in Two Bedrooms.

#### Finishes:

Internal Walls:
Single coat mala plaster with putty / POP finish
External Walls:
Textured plaster with Apex/Texture paint.

Designed for portraying elegance, contemporary-classic spaces with Italian marble flooring.