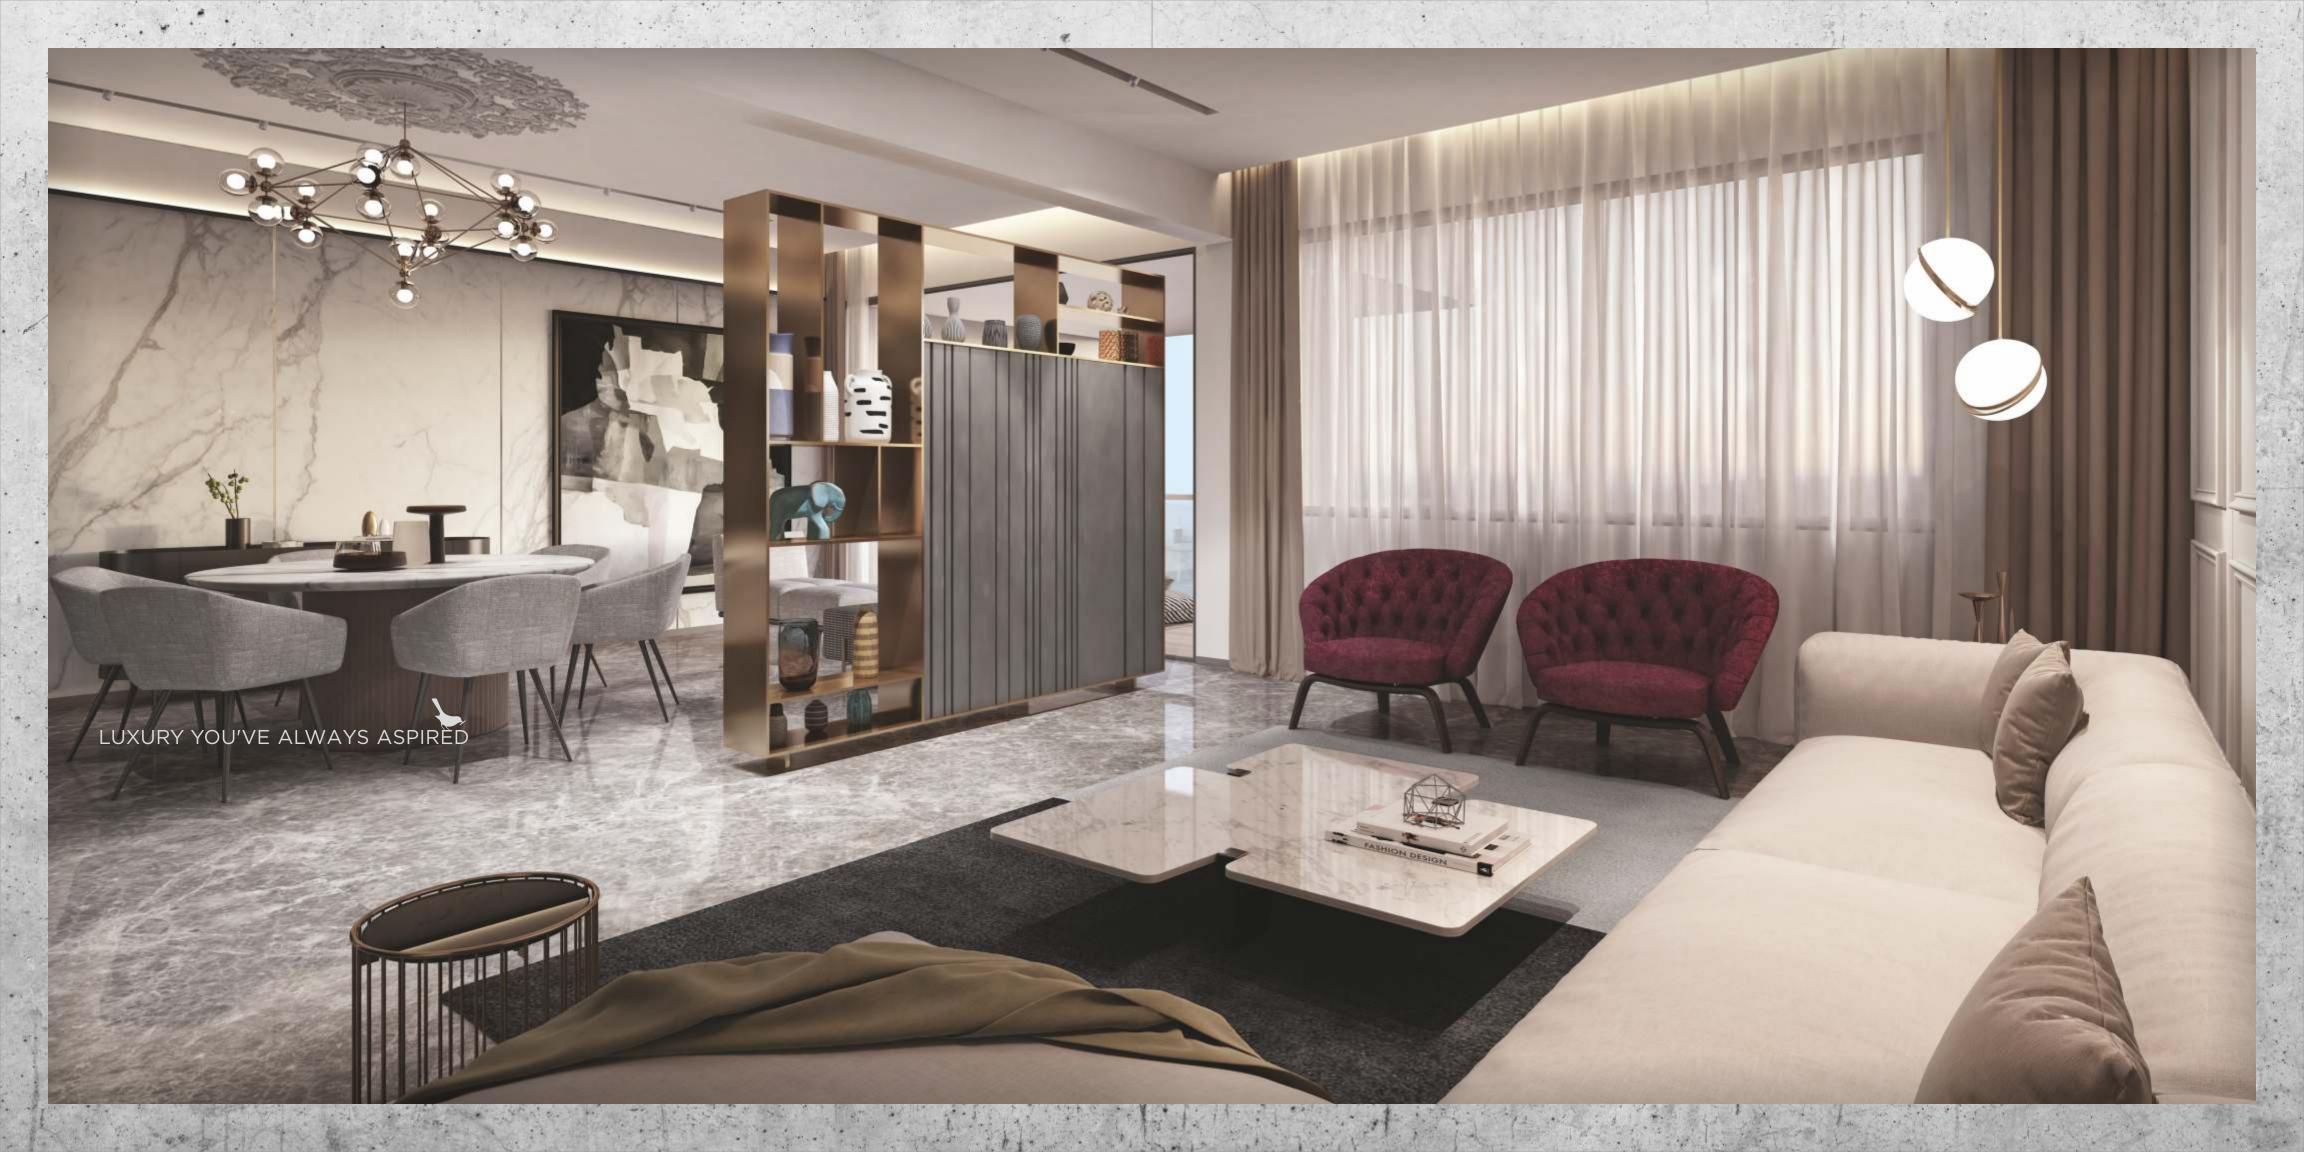

#### Finishes:

Internal Walls:
Single coat mala plaster with putty / POP finish
External Walls:
Textured plaster with Apex/Texture paint.

Designed for portraying elegance, contemporary-classic spaces with Italian marble flooring.

The living spaces are dashed with specially crafted accents to give everyone a reason to feel warm and comfortable, always.