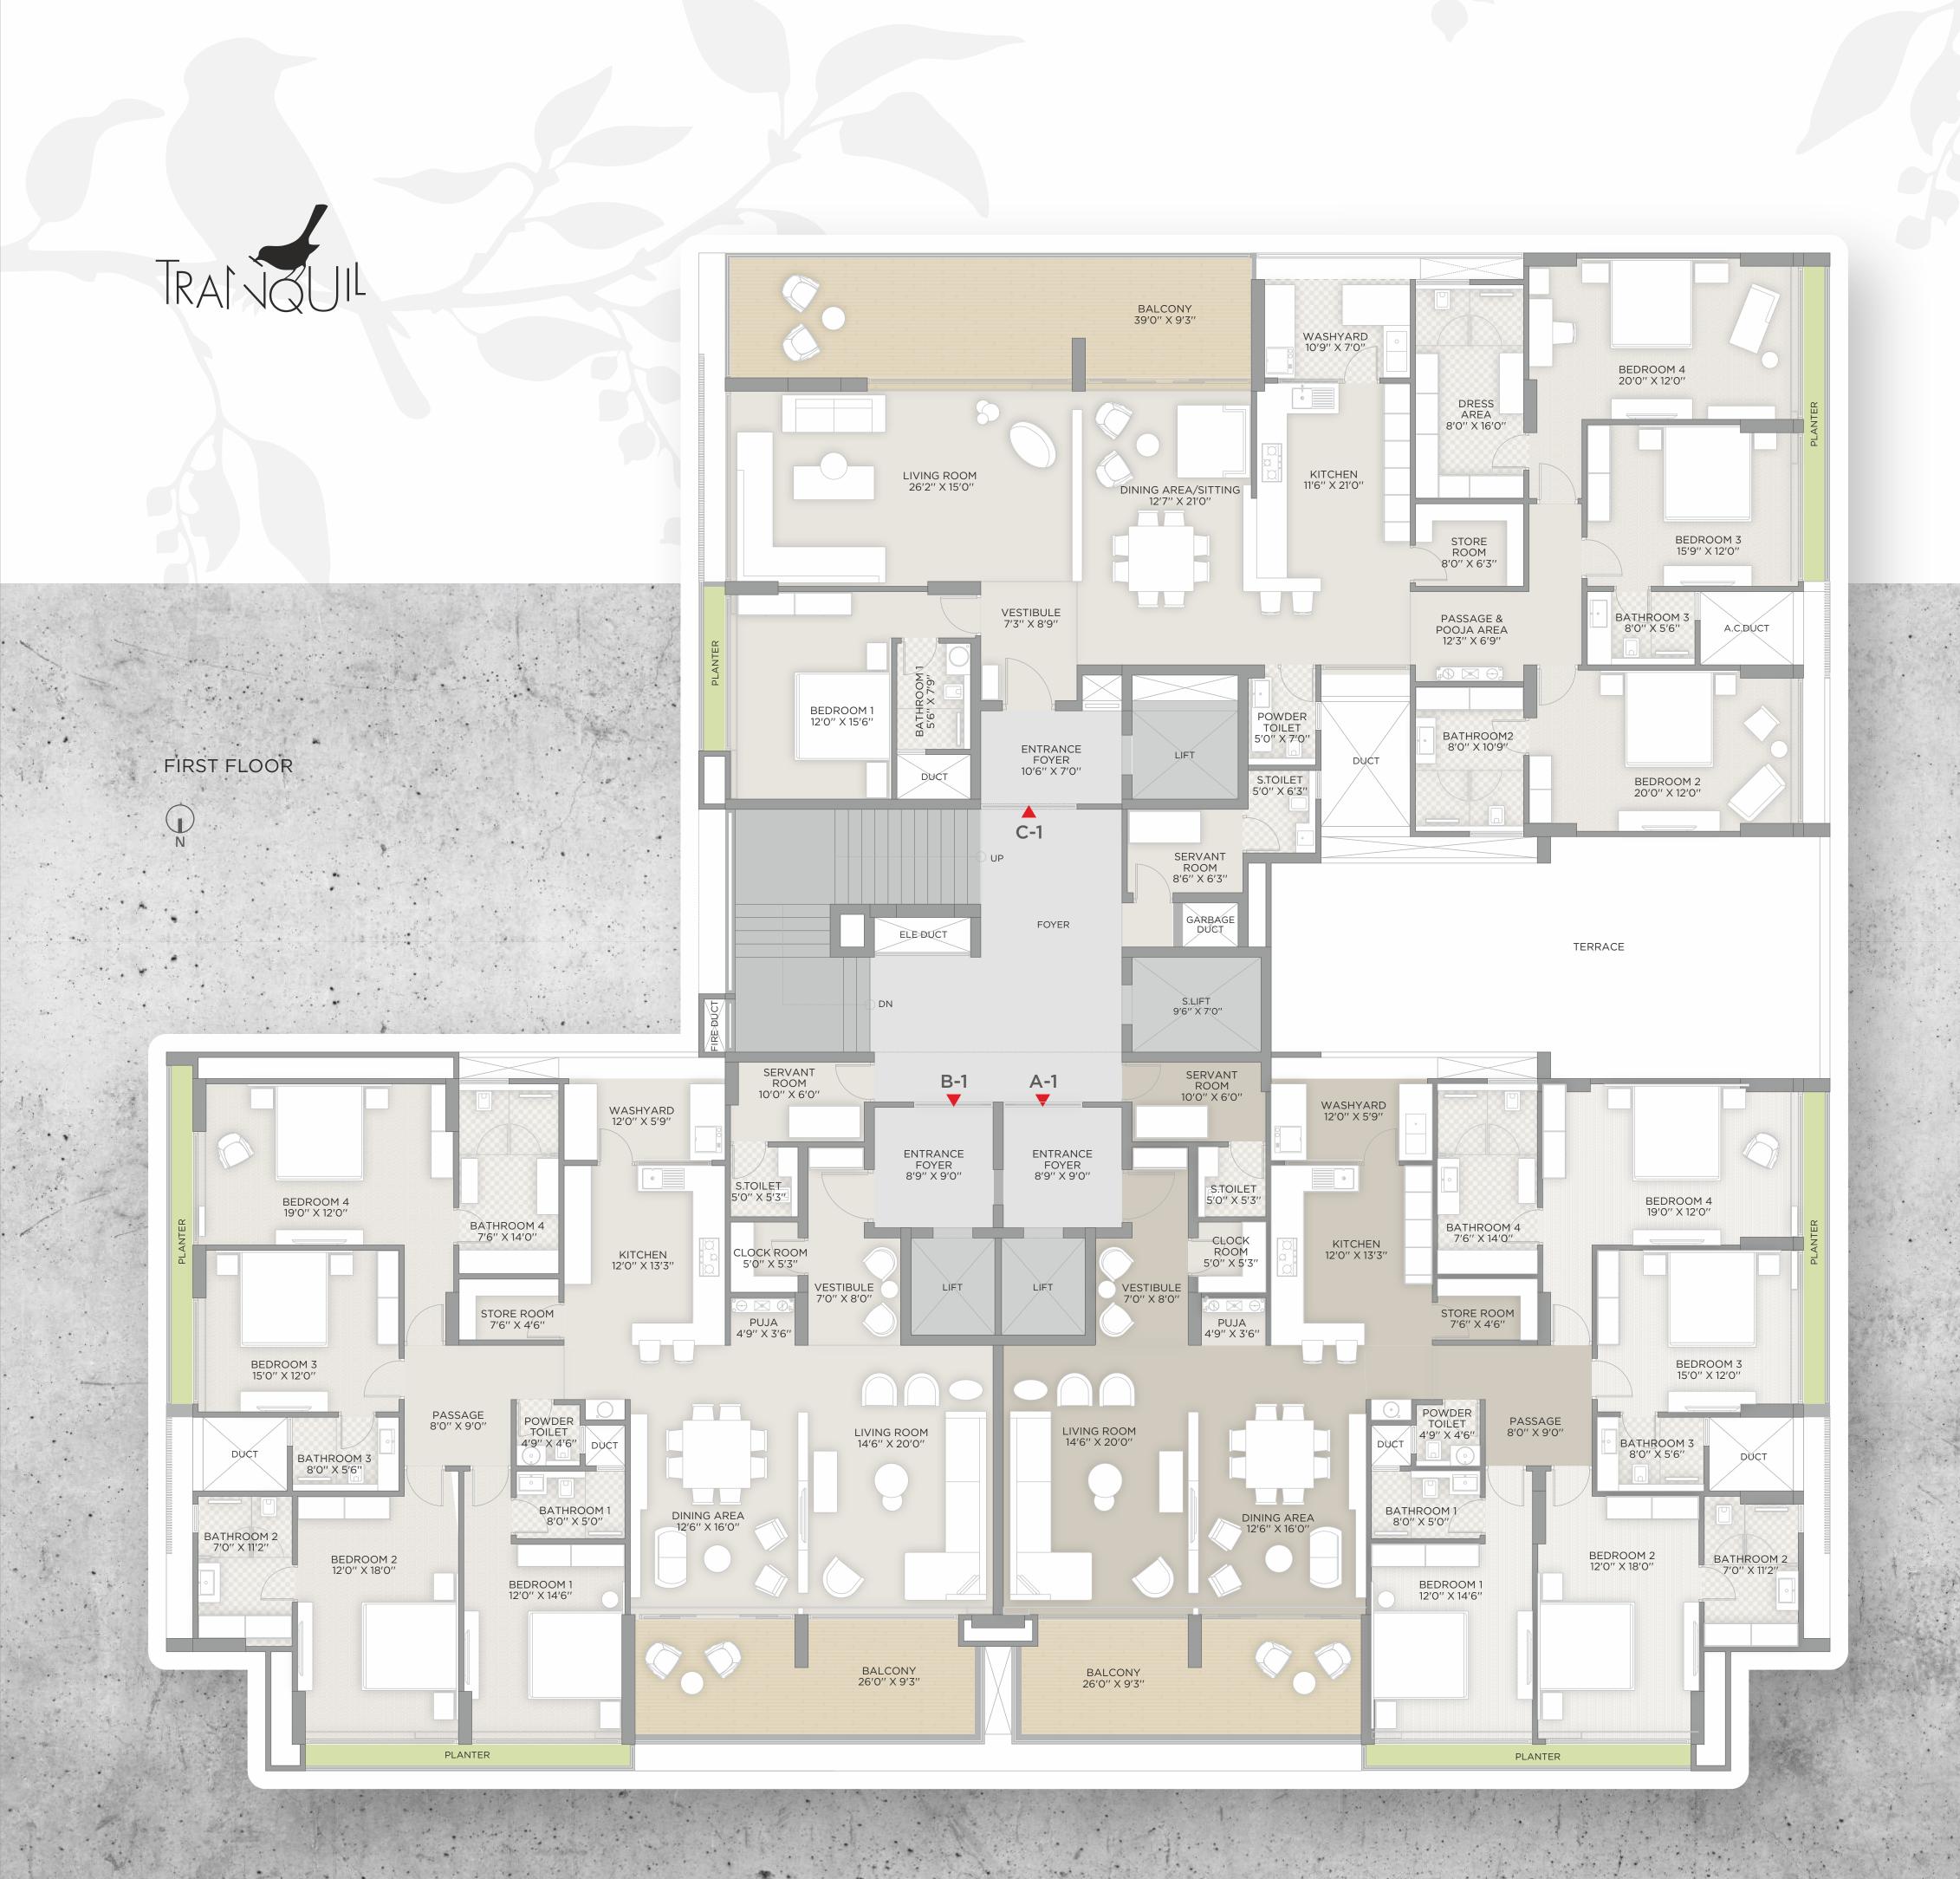

CHILDRI PI AY AR

## SPECIAL FEATURES

- Each Block having individual Automatic elevator of Schindler or equivalent brand that opens in private foyer with personal security feature.
- VRV Air Condtion systems for all Bed rooms, Living, Drawing & Dining area.
- Power back up for common services and common areas in case of power failure.
- 24x7 security with CCTV camera surveillance.
- 4th lift Service / Stretcher lift.
- 4 car park per apartment. Triple basement parking.
- Pressure water system.
- Optimum utilization of daylight in all rooms.
- Applied for Green Building Certification



Indian Green Building Council



# TRAINGUIL

Crafted tastefully by reputed and experienced developers, designers, project consultants and agencies, Tranquil homes offers chic, premium and cosy spaces









## 2ND - 4TH - 10TH FLOOR PLAN



## 3RD - 7TH - 11TH FLOOR PLAN



## 6TH FLOOR PLAN



## 8TH FLOOR PLAN



## 5TH FLOOR PLAN



## 9TH FLOOR PLAN



### SPECIFICATIONS

#### Flooring:

Italian Marble in Drawing, Living, Dining, Kitchen and Two Bedrooms. Wooden Flooring in Two Bedrooms.

#### Windows:

Premium Quality Double Glazed
Aluminum / UPVC Sliding windows
for noise control and Insulation.

#### **Electrification:**

Three phase concealed ISI copper wiring with modular switches and M.C.B. distribution panel.

#### Toilets:

Glazed / Vitrified tiles upto lintel level. EWC: Wall hung type - Duravit, Kohler or equivalent CP fittings: Kohler or equivalent

#### Finishes:

Internal Walls:
Single coat mala plaster with putty / POP finish
External Walls:
Textured plaster with Apex/Te