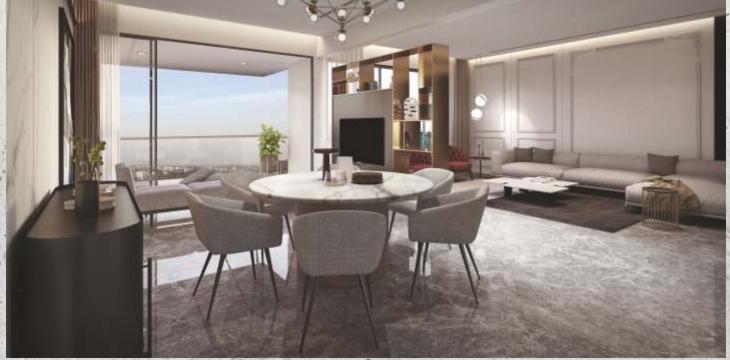

#### Finishes:

Internal Walls:
Single coat mala plaster with putty / POP finish
External Walls:
Textured plaster with Apex/Texture paint.

Designed for portraying elegance, contemporary-classic spaces with Italian marble flooring.

The living spaces are dashed with specially crafted accents to give everyone a reason to feel warm and comfortable, always.