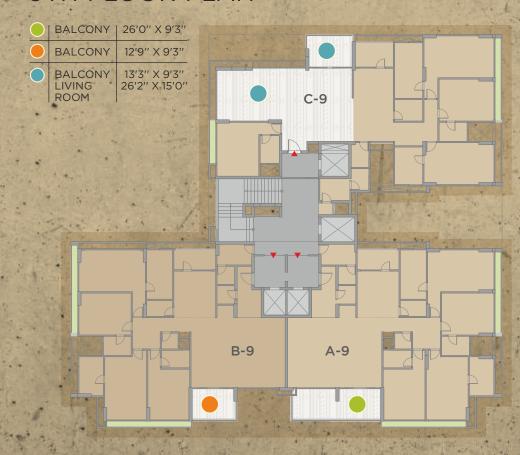

personal security feature.
- VRV Air Condtion systems for all Bed rooms, Living, Drawing & Dining area.
- Power back up for common services and common areas in case of power failure.
- 24x7 security with CCTV camera surveillance.
- 4th lift Service / Stretcher lift.
- 4 car park per apartment. Triple basement parking.
- Pressure water system.
- Optimum utilization of daylight in all rooms.
- Applied for Green Building Certification



Indian Green Building Council



# TRAINGUIL

Crafted tastefully by reputed and experienced developers, designers, project consultants and agencies, Tranquil homes offers chic, premium and cosy spaces









## 2ND - 4TH - 10TH FLOOR PLAN



## 3RD - 7TH - 11TH FLOOR PLAN



## 6TH FLOOR PLAN



## 8TH FLOOR PLAN



## 5TH FLOOR PLAN



## 9TH FLOOR PLAN



### SPECIFICATIONS

#### Flooring:

Italian Marble in Drawing, Living, Dining, Kitchen and Two Bedrooms. Wooden Flooring in Two Bedrooms.

#### Windows:

Premium Quality Double Glazed
Aluminum / UPVC Sliding windows
for noise control and Insulation.

#### **Electrification:**

Three phase concealed ISI copper wiring with modular switches and M.C.B. distribution panel.

#### Toilets:

Glazed / Vitrified tiles upto lintel level. EWC: Wall hung type - Duravit, Kohler or equivalent CP fittings: Kohler or equivalent

#### Finishes:

Internal Walls:
Single coat mala plaster with putty / POP finish
External Walls:
Textured plaster with Apex/Texture paint.









Designed for portraying elegance, contemporary-classic spaces with Italian marble flooring.

The living spaces are dashed with speci