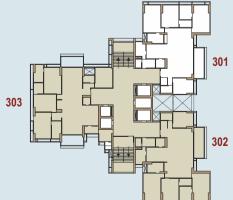

#### GROUND FLOOR PLAN

#### Legends

- 1. ENTRY GATE
- 2. SECURITY CABIN
- 3. SITTING AREA
- 4. LANDSCAPED SITTING AREA
- 5. GAZEBO
- 6. CHILDREN PLAY AREA
- 7. VISITOR PARKING AREA
- 8. MEMBERS COVERED PARKING AREA
- 9. OLD AGE SITTING AREA
- 10. DOUBLE HEIGHT ENTRANCE FOYER
- 11. WATER CASCADE
- 12. JACUZZI
- 13. SWIMMING POOL
- 14. WOODEN DECK
- 15. STORE ROOMS
- 16. CHANGING ROOMS
- 17. DISASTER SURVEILLANCE ROOM
- 18. GARBAGE COLLECTION ROOM
- 19. LIFT WAITING FOYER
- 20. CCTV SURVEILLANCE ROOM
- 21. DRIVERS REST ROOM
- 22. FIRE SURVEILLANCE ROOM
- 23. METER ROOM
- 24. CRECHE
- 25. SPACE FOR DG SET
- 26. ARTICULATED PATHWAY
- 27. SPACE FOR ELECTRIC SUBSTATION
- 28. WALKING TRACK