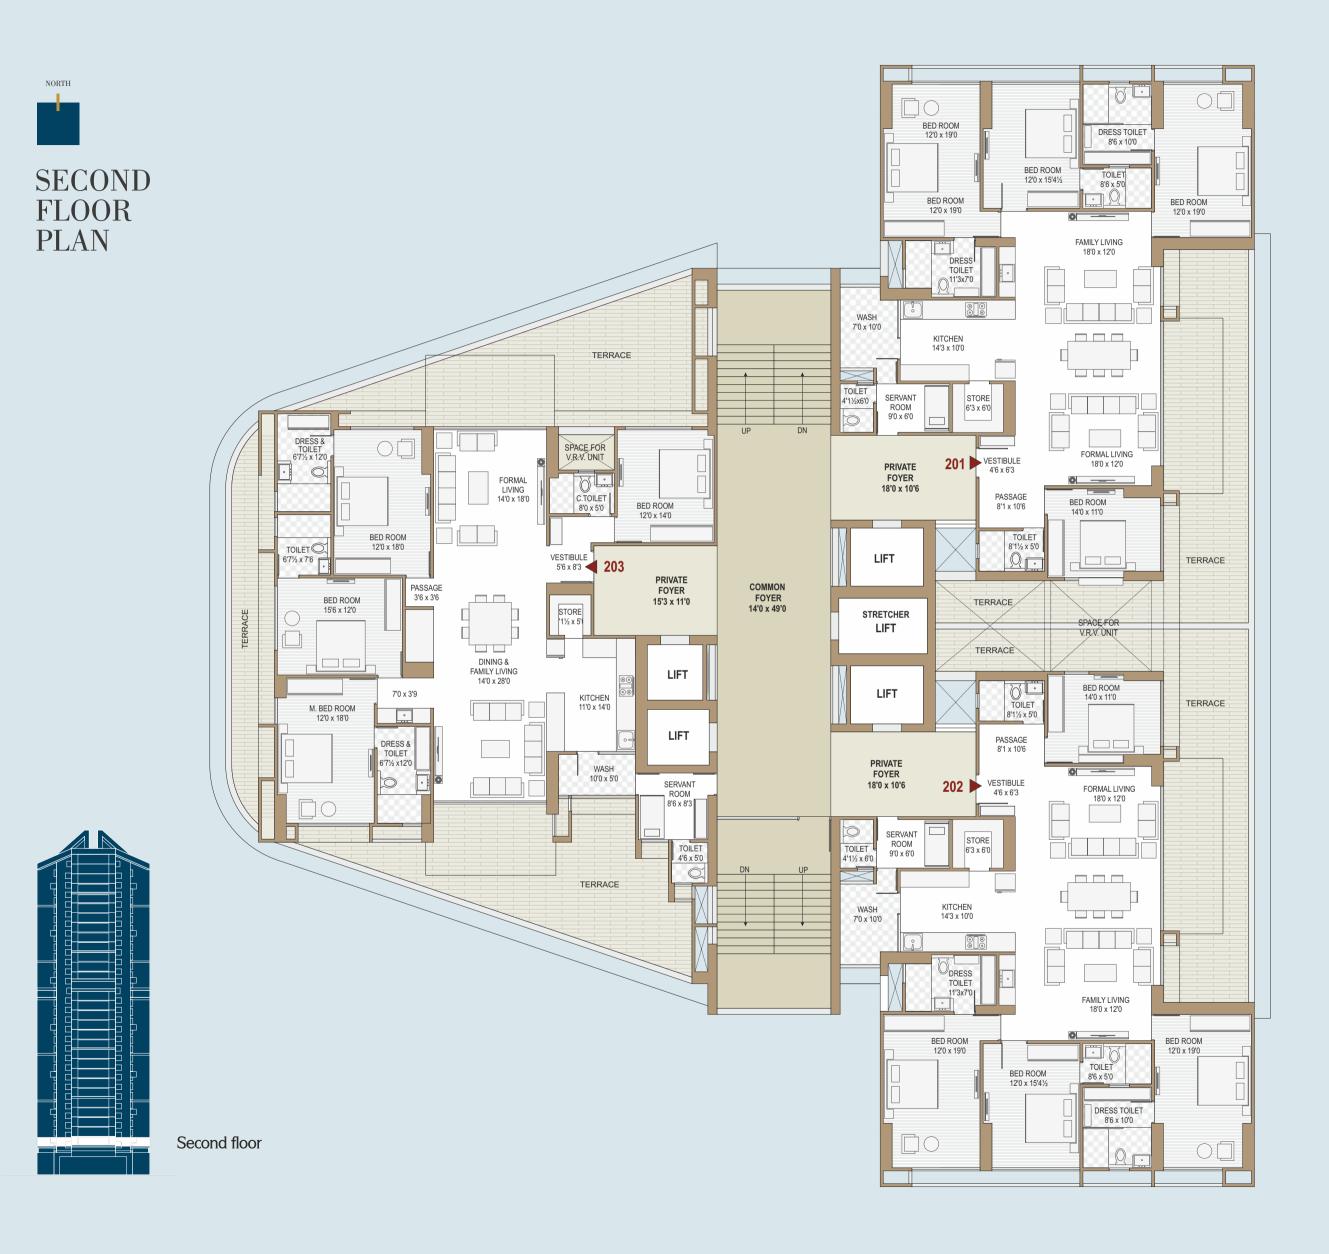

THE BEVERLY GROUP BRINGS YOU TALLEST LUXURIOUS SKY LIVING RESIDENCES 31<sup>st</sup>

4 BHK + PRIVATE RESIDENTIAL

OPEN LAYOUT PLANNING

HUGE PRIVATE BALCONY

DEDICATED SPACE FOR SERVANT

3 LEVEL BASEMENT PARKING

5 HI-SPEED ELEVATORS ULTRA MODERN CLUB HOUSE

31,000+ SQ.FT. SPACE FOR RECREATION

31+ AMENITY

LIFESTYLE ENHANCING MODERN AMENITIES

DOUBLE HEIGHT GRAND ARRIVAL

The 31st, A Landmark Stand Alone Project at Thaltej. This Project Focuses on Spacious 4 BHK House & 3 Ultra Luxurious 5 BHK Penthouses. Beautifully Crafted Homes with Sufficient Open Spaces for Vital Fresh Air Ventilation & Sunlight. A Landmark Project, Crafted with Comfort & Luxury in Mind, A Unique Lifestyle Where Every Need Is Covered For You.