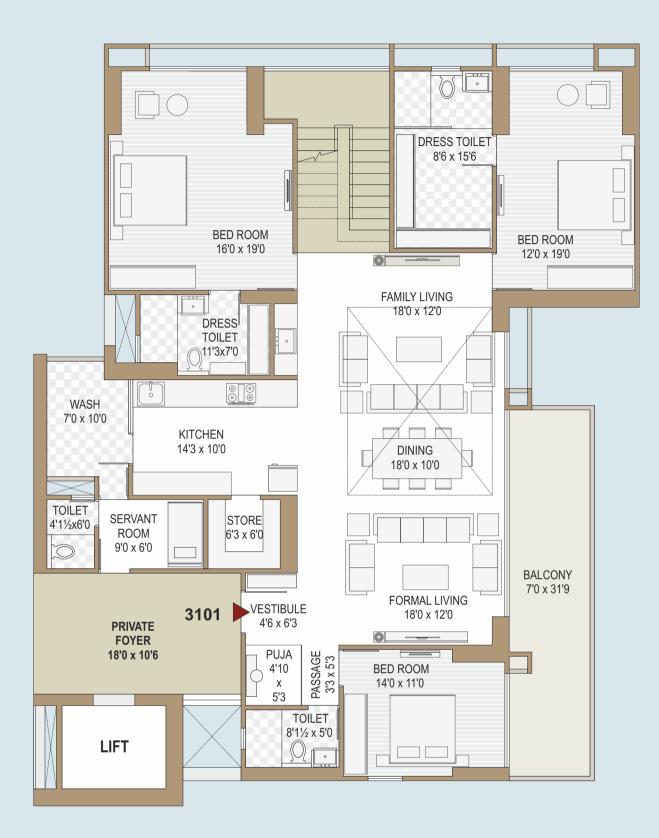

THE BEVERLY GROUP BRINGS YOU TALLEST LUXURIOUS SKY LIVING RESIDENCES 31<sup>st</sup>

4 BHK + PRIVATE RESIDENTIAL

OPEN LAYOUT PLANNING

HUGE PRIVATE BALCONY

DEDICATED SPACE FOR SERVANT

3 LEVEL BASEMENT PARKING