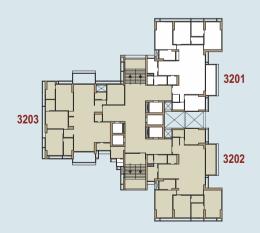

PENTHOUSE LOWER LEVEL FLOOR PLAN 31<sup>st</sup>

UPPER LEVEL FLOOR PLAN 32<sup>nd</sup>