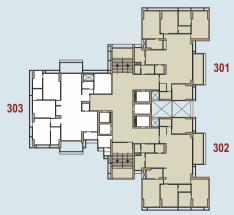

GUEST ROOM               |
| 2 2     |   | 26. | DRESS TOILET             |
|         |   |     |                          |
|         |   |     |                          |
|         |   |     |                          |

 $\bigcirc$ 

|    | ENTRANCE FOYER BELOW |
|----|----------------------|
| 2. | WOMEN REST ROOM      |
| 3. | STEAM ROOM           |
| 4. | CHANGING ROOM        |
| 5. | MEN REST ROOM        |
| 6. | CHANGING ROOM        |
| 7. | STEAM ROOM           |
| 8. | FITNESS AREA         |
| 9. | DOUBLE HEIGHTS       |

- SWIMMING POOL BELOW
- POOL BAR & DECK BELOW
- **COMMON FOYER**
- STORE
- KITCHEN
- TOILET
- INDOOR GAMES
- CAFÉ
- DECK
- MULTI PURPOSE HALL
- **RECEPTION AREA**
- TOILET
- **GUEST ROOM**
- DRESS TOILET
- SPA
- TOILET
- GUEST ROOM
- DRESS TOILET































PENTHOUSE LOWER LEVEL FLOOR PLAN 31<sup>st</sup>





UPPER LEVEL FLOOR PLAN 32<sup>nd</sup>



















# AMENITIES & \_\_\_\_\_

#### GROUND FLOOR AMENITIES

- SWIMMING POOL
- JACUZZI
- WOODEN DECK
- LANDSCAPED SITTING AREA
- CRECHE
- GAZEBO
- CHILDREN PLAY AREA
- VISITORS PARKING AREA
- SENIOR SITTING AREA
- DOUBLE HEIGHT ENTRANCE FOYER
- WATER CASCADE
- CHANGING ROOMS
- DISASTER SURVEILLANCE ROOM
- CCTV SURVEILLANCE ROOM
- DRIVERS REST ROOM
- FIRE SURVEILLANCE ROOM

#### FIRST FLOOR AMENITIES

- CLUB HOUSE
- FITNESS AREA
- MEN CHANGING ROOM & TOILET
- MEN STEAM ROOM
- WOMEN CHANGING ROOM & TOILET
- LADIES STEAM AREA
- GUEST ROOM
- SPA AREA
- SITTING LOUNGE
- MULTI PURPOSE HALL
- CAFE AREA
- WOODEN DECK
- KITCHEN & STORE
- INDOOR GAMES
- DOUBLE HEIGHT AREA
  OVE