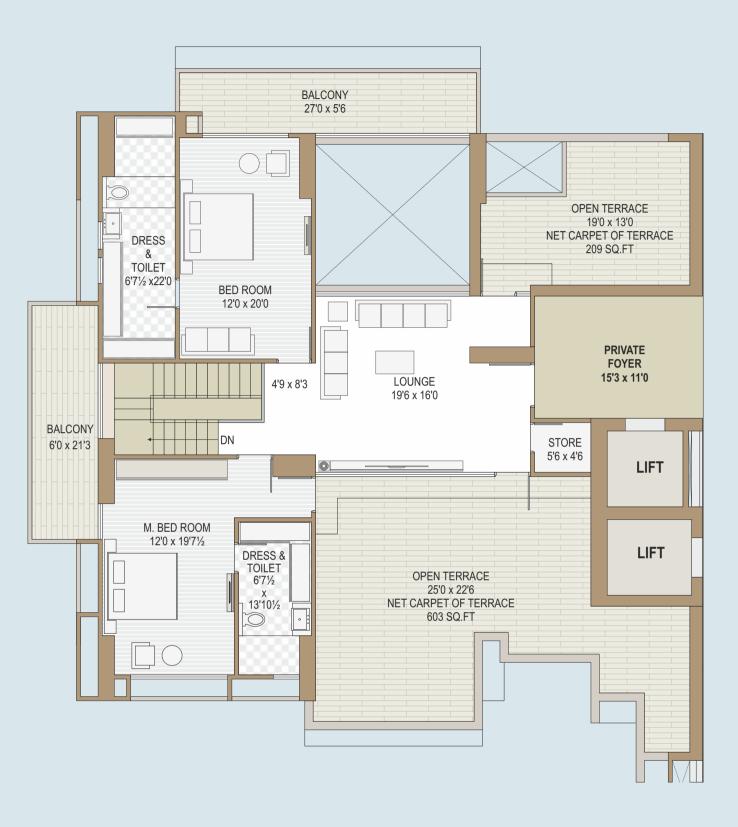

PENTHOUSE LOWER LEVEL FLOOR PLAN 31<sup>st</sup>

UPPER LEVEL FLOOR PLAN 32<sup>nd</sup>