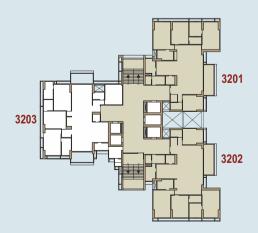

Unique Stand Alone Residential Project in West Zone of Ahmedabad. A 31 Storey building at Thaltej, Nr. Aryaman Bunglow with Modern & Tallest Living Spaces.

## SKY SKY LIVING PRIVATE UNIQUE RESIDENTIAL @ THALTEJ ST

THE NEIGHBOURHOOD WITH SUPERIOR SUPERIOR CONNECTIVITY AND LIFESTYLE

S. G. HIGHWAY S.P. RING ROAD SINDHU BHAVAN ROAD SCIENCE CITY ROAD EDUCATION INSTITUTES TEMPLES & DERASAR HOSPITALS AHMEDABAD'S FINEST CLUBS CAFÉS RESTAURANT SPORTS ACADEMIES HOTELS CINEMAS FUN ZONES