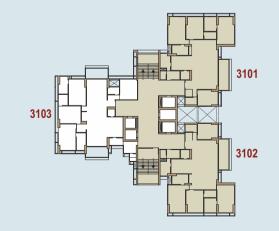

Unique Stand Alone Residential Project in West Zone of Ahmedabad. A 31 Storey building at Thaltej, Nr. Aryaman Bunglow with Modern & Tallest Living Spaces.

## SKY SKY LIVING PRIVATE UNIQUE RESIDENTIAL @ THALTEJ ST

THE NEIGHBOURHOOD WITH SUPERIOR SUPERIOR CONNECTIVITY AND LIFESTYLE

S. G. HIGHWAY S.P. RING ROAD SINDHU BHAVAN ROAD SCIENCE CITY ROAD EDUCATION INSTITUTES TEMPLES & DERASAR HOSPITALS AHMEDABAD'S FINEST CLUBS CAFÉS RESTAURANT SPORTS ACADEMIES HOTELS CINEMAS FUN ZONES