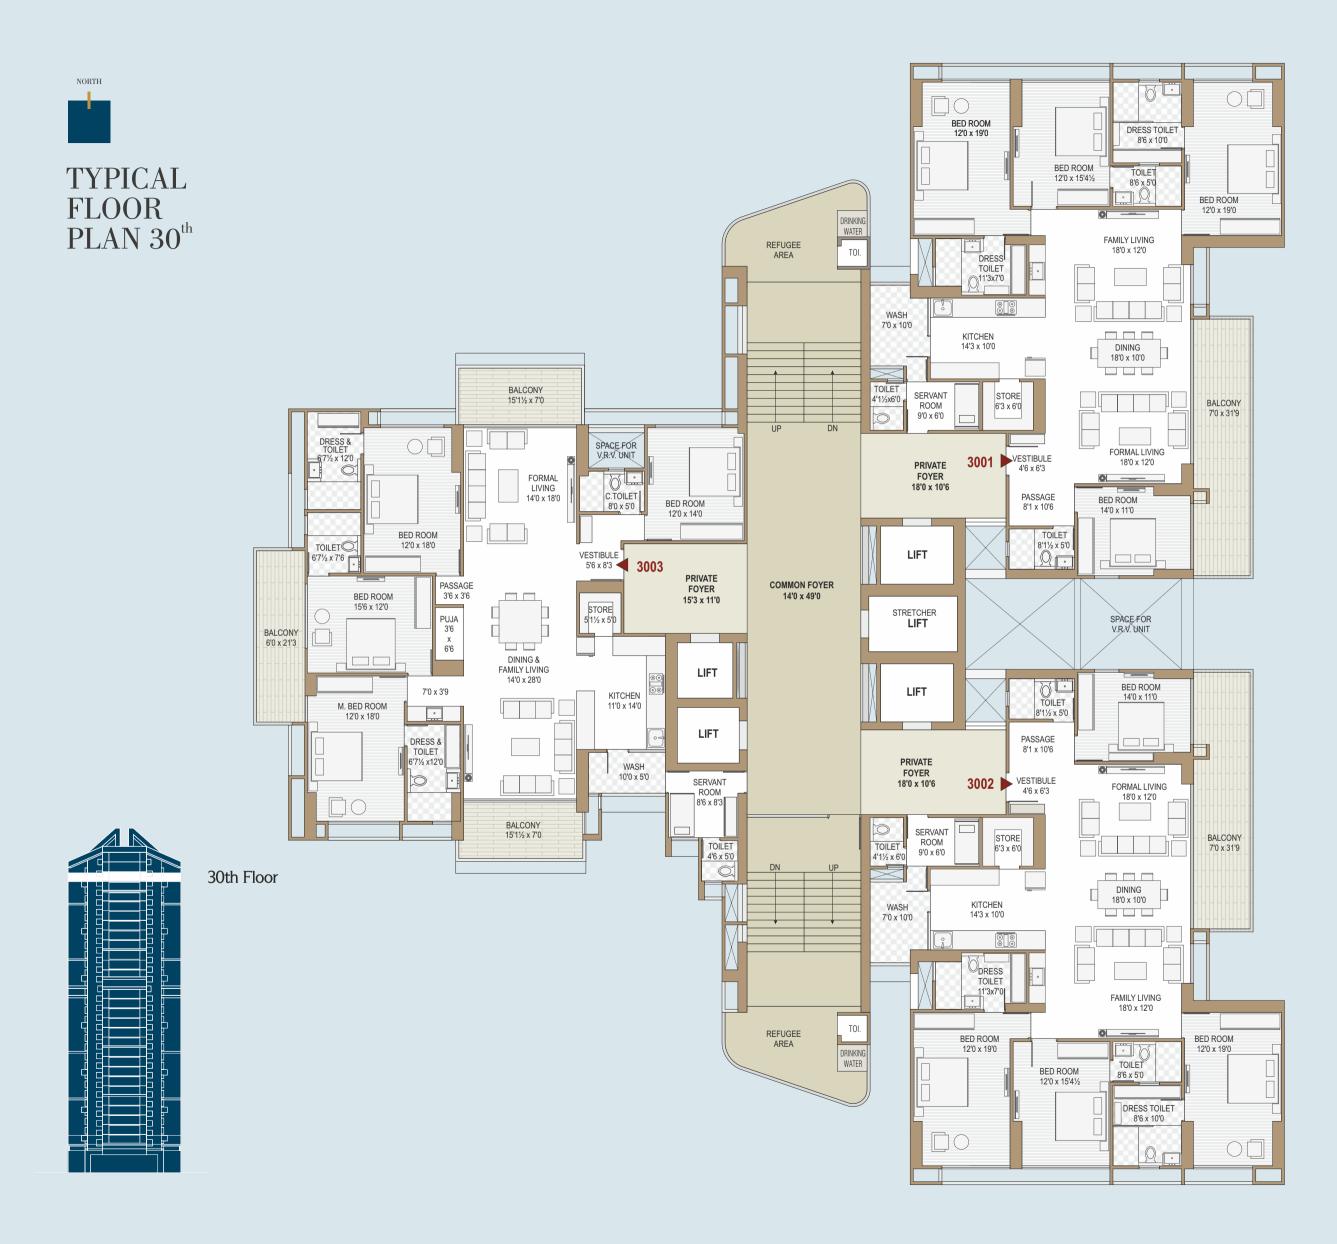

#### GROUND FLOOR PLAN

#### Legends

- 1. ENTRY GATE
- 2. SECURITY CABIN
- 3. SITTING AREA
- 4. LANDSCAPED SITTING AREA
- 5. GAZEBO
- 6. CHILDREN PLAY AREA
- 7. VISITOR PARKING AREA
- 8. MEMBERS COVERED PARKING AREA
- 9. OLD AGE SITTING AREA
- 10. DOUBLE HEIGHT ENTRANCE FOYER
- 11. WATER CASCADE
- 12. JACUZZI
- 13. SWIMMING POOL
- 14. WOODEN DECK
- 15. STORE ROOMS
- 16. CHANGING ROOMS
- 17. DISASTER SURVEILLANCE ROOM
- 18. GARBAGE COLLECTION ROOM
- 19. LIFT WAITING FOYER
- 20. CCTV SURVEILLANCE ROOM
- 21. DRIVERS REST ROOM
- 22. FIRE SURVEILLANCE ROOM
- 23. METER ROOM
- 24. CRECHE
- 25. SPACE FOR DG SET
- 26. ARTICULATED PATHWAY
- 27. SPACE FOR ELECTRIC SUBSTATION
- 28. WALKING TRACK