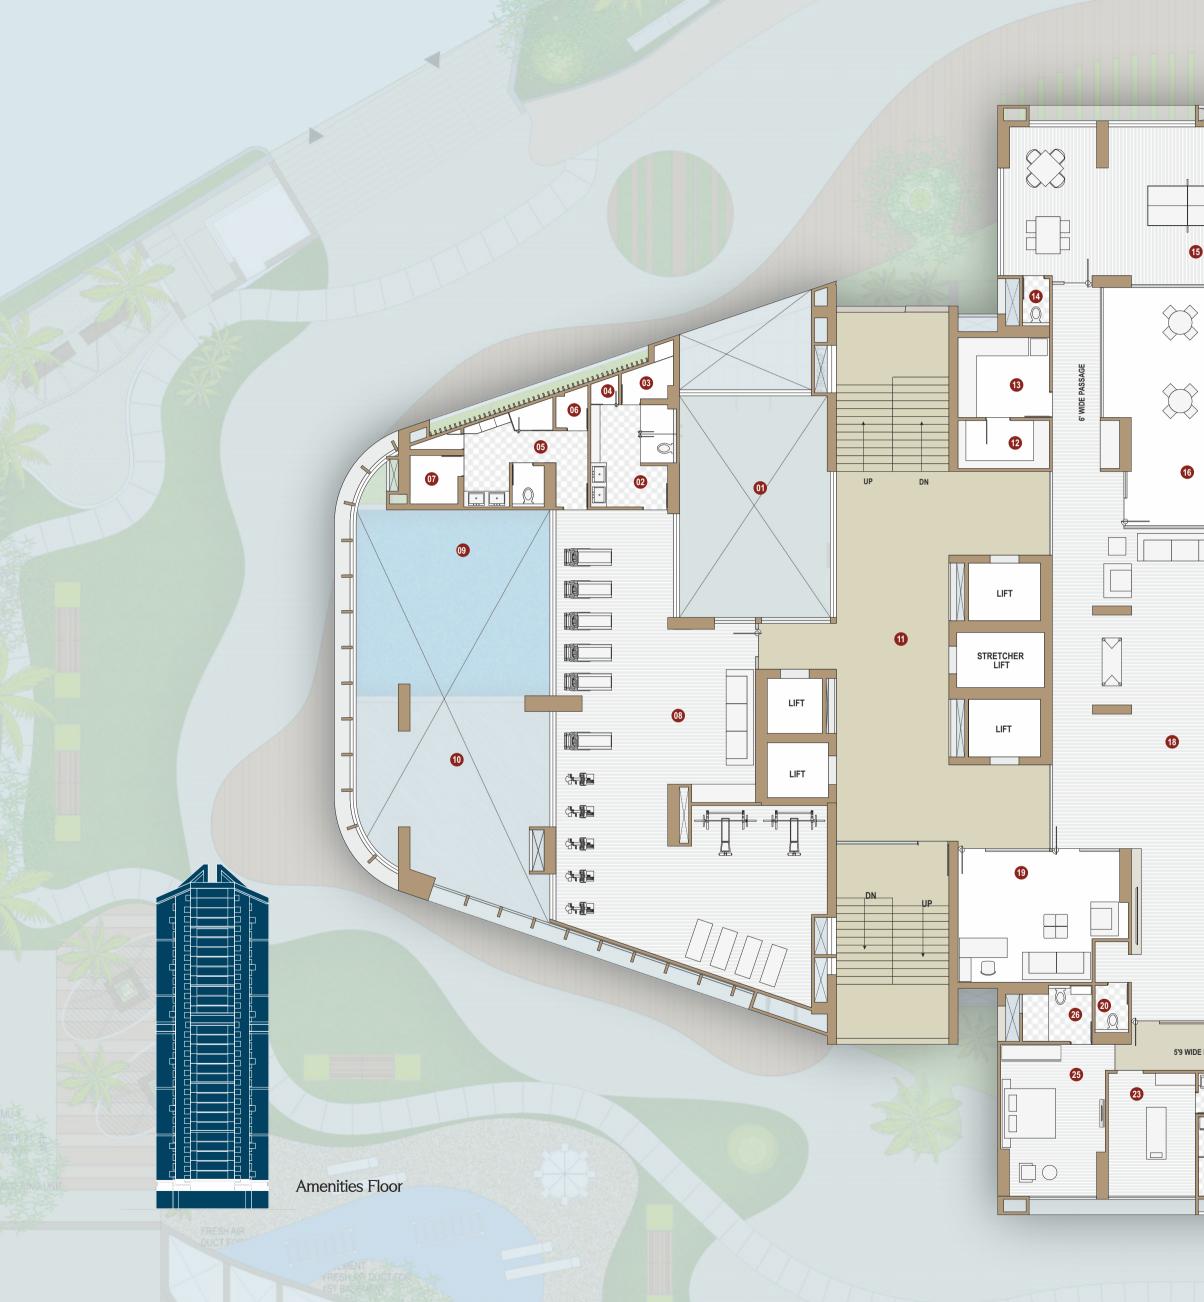

|         |   | 1.  | DOUBLE HEIGHT            |
|---------|---|-----|--------------------------|
|         |   |     | ENTRANCE FOYE            |
|         |   | 2.  | WOMEN REST RO            |
|         |   | 3.  | STEAM ROOM               |
|         | - | 4.  | CHANGING ROOM            |
|         |   | 5.  | MEN REST ROOM            |
|         |   | 6.  | CHANGING ROOM            |
|         |   | 7.  | STEAM RO <mark>OM</mark> |
|         |   | 8.  | FITNESS AREA             |
|         |   | 9.  | DOUBLE HEIGHTS           |
|         |   |     | SWIMMING POOL            |
|         |   | 10. | POOL BAR & DEC           |
|         |   | 11. | COMMON FOYER             |
|         |   | 12. | STORE                    |
|         |   | 13. | KITCHEN                  |
|         |   | 14. | TOILET                   |
|         | - | 15. | INDOOR GAMES             |
|         |   | 16. | CAFÉ                     |
|         | - | 17. | DECK                     |
|         |   | 18. | MULTI PURPOSE H          |
|         | - | 19. | RECEPTION AREA           |
|         |   | 20. | TOILET                   |
|         |   | 21. | GUEST ROOM               |
| PASSAGE |   | 22. | DRESS TOILET             |
|         |   | 23. | SPA                      |
| 24      |   | 24. | TOILET                   |
|         |   | 25. | GUEST ROOM               |
| 2 2     |   | 26. | DRESS TOILET             |
|         |   |     |                          |
|         |   |     |                          |
|         |   |     |                          |

 $\bigcirc$ 

|    | ENTRANCE FOYER BELOW |
|----|----------------------|
| 2. | WOMEN REST ROOM      |
| 3. | STEAM ROOM           |
| 4. | CHANGING ROOM        |
| 5. | MEN REST ROOM        |
| 6. | CHANGING ROOM        |
| 7. | STEAM ROOM           |
| 8. | FITNESS AREA         |
| 9. | DOUBLE HEIGHTS       |

- SWIMMING POOL BELOW
- POOL BAR & DECK BELOW
- **COMMON FOYER**
- STORE
- KITCHEN
- TOILET
- INDOOR GAMES
- CAFÉ
- DECK
- MULTI PURPOSE HALL
- **RECEPTION AREA**
- TOILET
- **GUEST ROOM**
- DRESS TOILET
- SPA
- TOILET
- GUEST ROOM
- DRESS TOILET