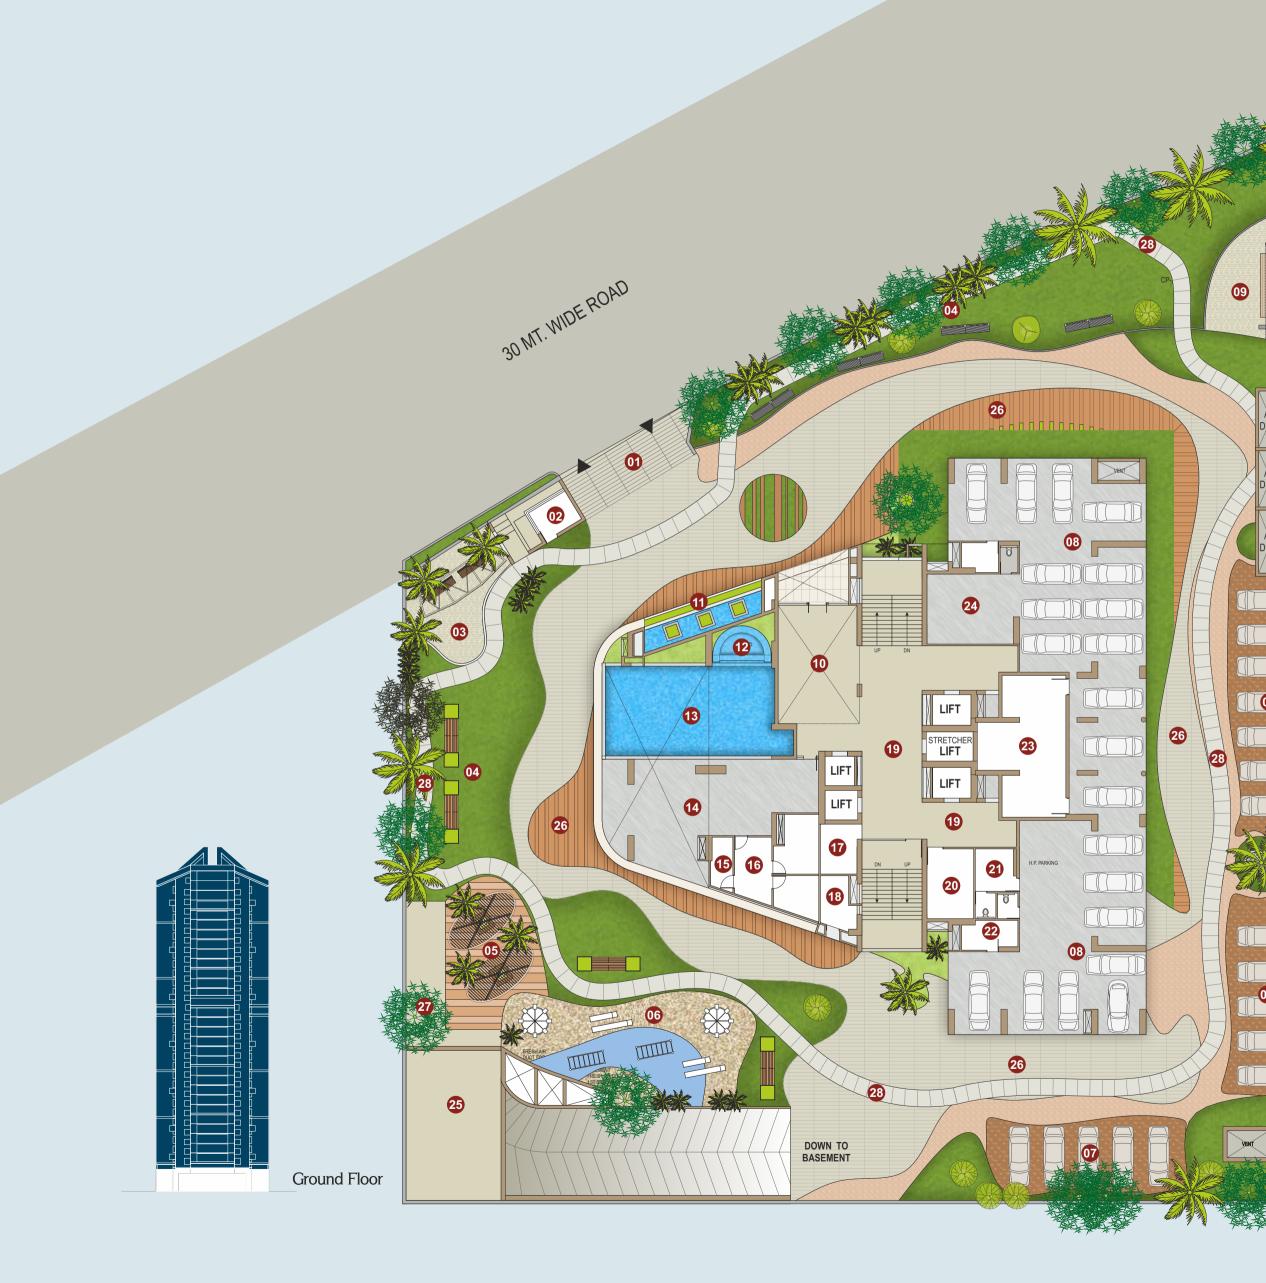

#### GROUND FLOOR PLAN

#### Legends

- 1. ENTRY GATE
- 2. SECURITY CABIN
- 3. SITTING AREA
- 4. LANDSCAPED SITTING AREA
- 5. GAZEBO
- 6. CHILDREN PLAY AREA
- 7. VISITOR PARKING AREA
- 8. MEMBERS COVERED PARKING AREA
- 9. OLD AGE SITTING AREA
- 10. DOUBLE HEIGHT ENTRANCE FOYER
- 11. WATER CASCADE
- 12. JACUZZI
- 13. SWIMMING POOL
- 14. WOODEN DECK
- 15. STORE ROOMS
- 16. CHANGING ROOMS
- 17. DISASTER SURVEILLANCE ROOM
- 18. GARBAGE COLLECTION ROOM
- 19. LIFT WAITING FOYER
- 20. CCTV SURVEILLANCE ROOM
- 21. DRIVERS REST ROOM
- 22. FIRE SURVEILLANCE ROOM
- 23. METER ROOM
- 24. CRECHE
- 25. SPACE FOR DG SET
- 26. ARTICULATED PATHWAY
- 27. SPACE FOR ELECTRIC SUBSTATION
- 28. WALKING TRACK