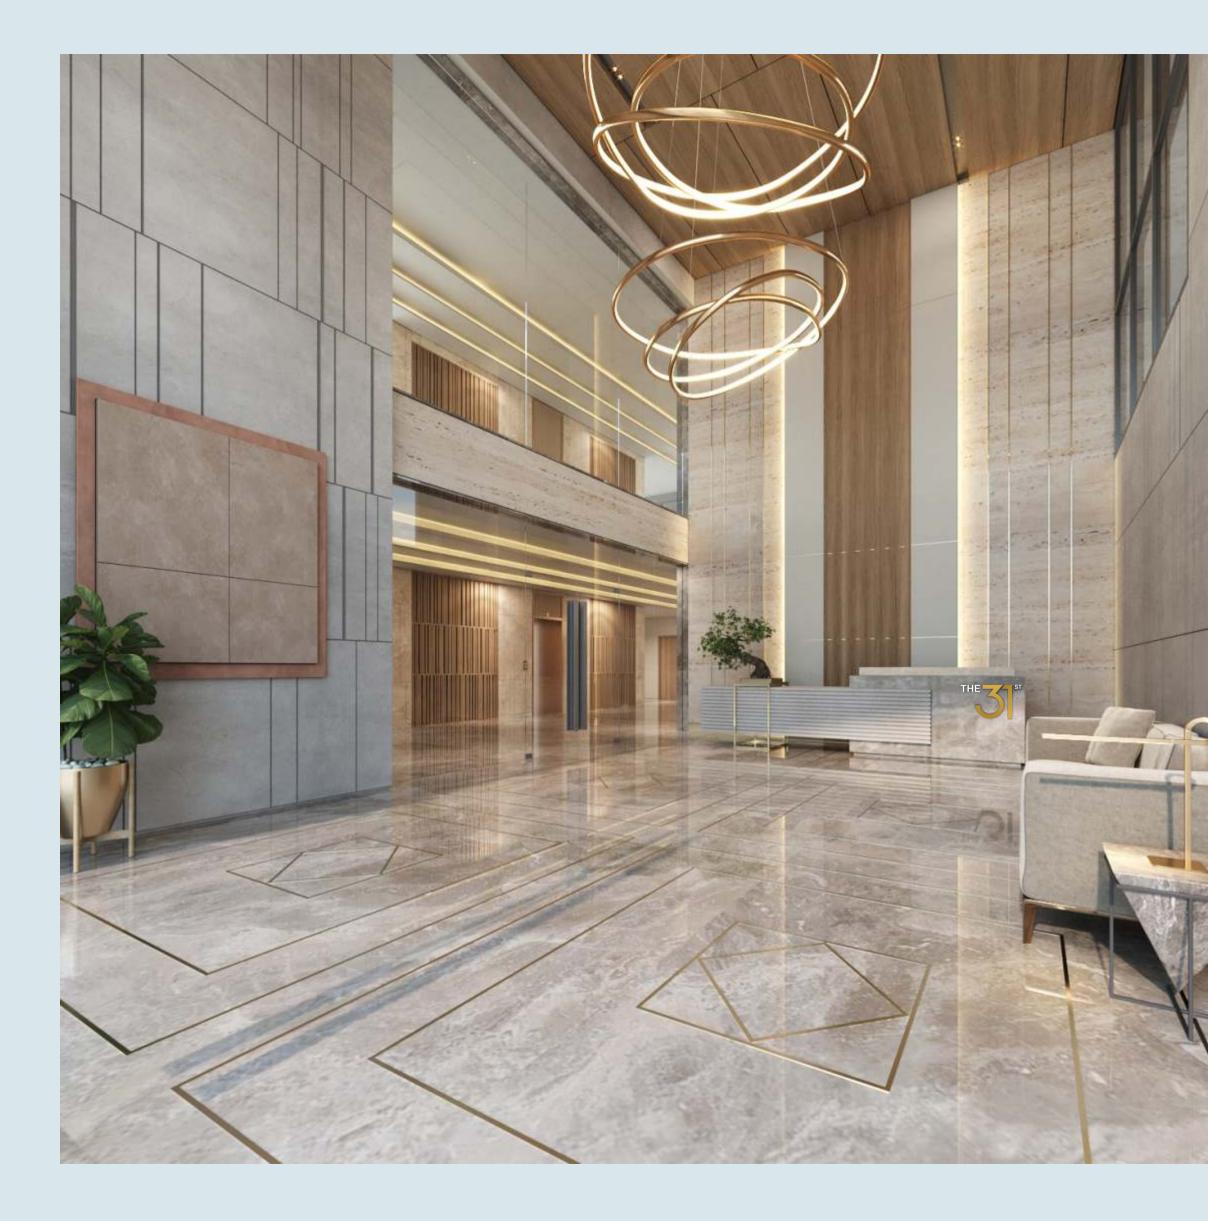

## THE LUXURIOUS GRAND ARRIVAL

27 Feet, A Stunning Double Height Entry to mark your Impressive Arrivals. Grand Luxurious & Warm welcoming Reception & Comfy waiting area.