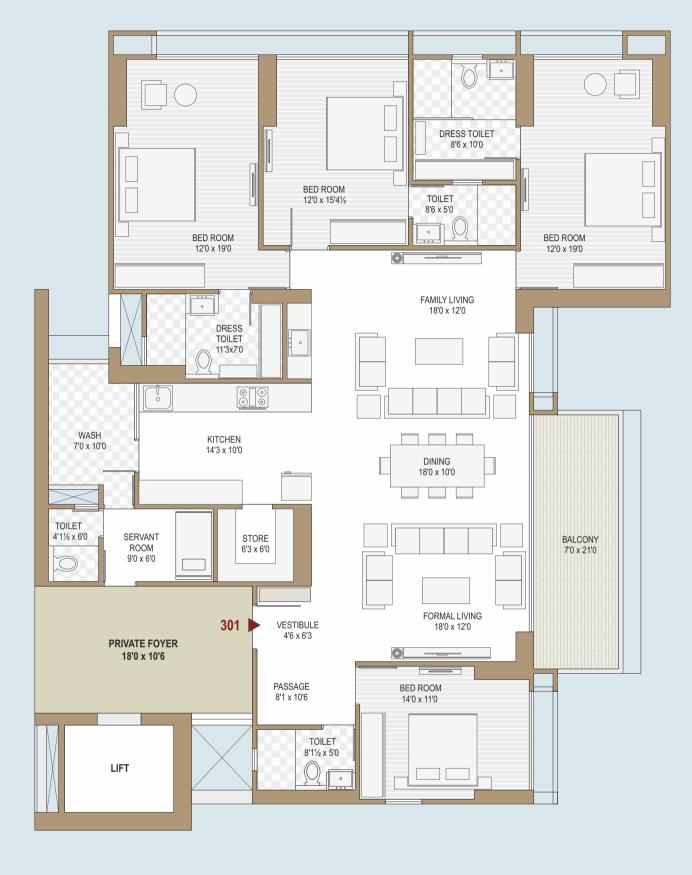

PENTHOUSE LOWER LEVEL FLOOR PLAN 31<sup>st</sup>

UPPER LEVEL FLOOR PLAN 32<sup>nd</sup>