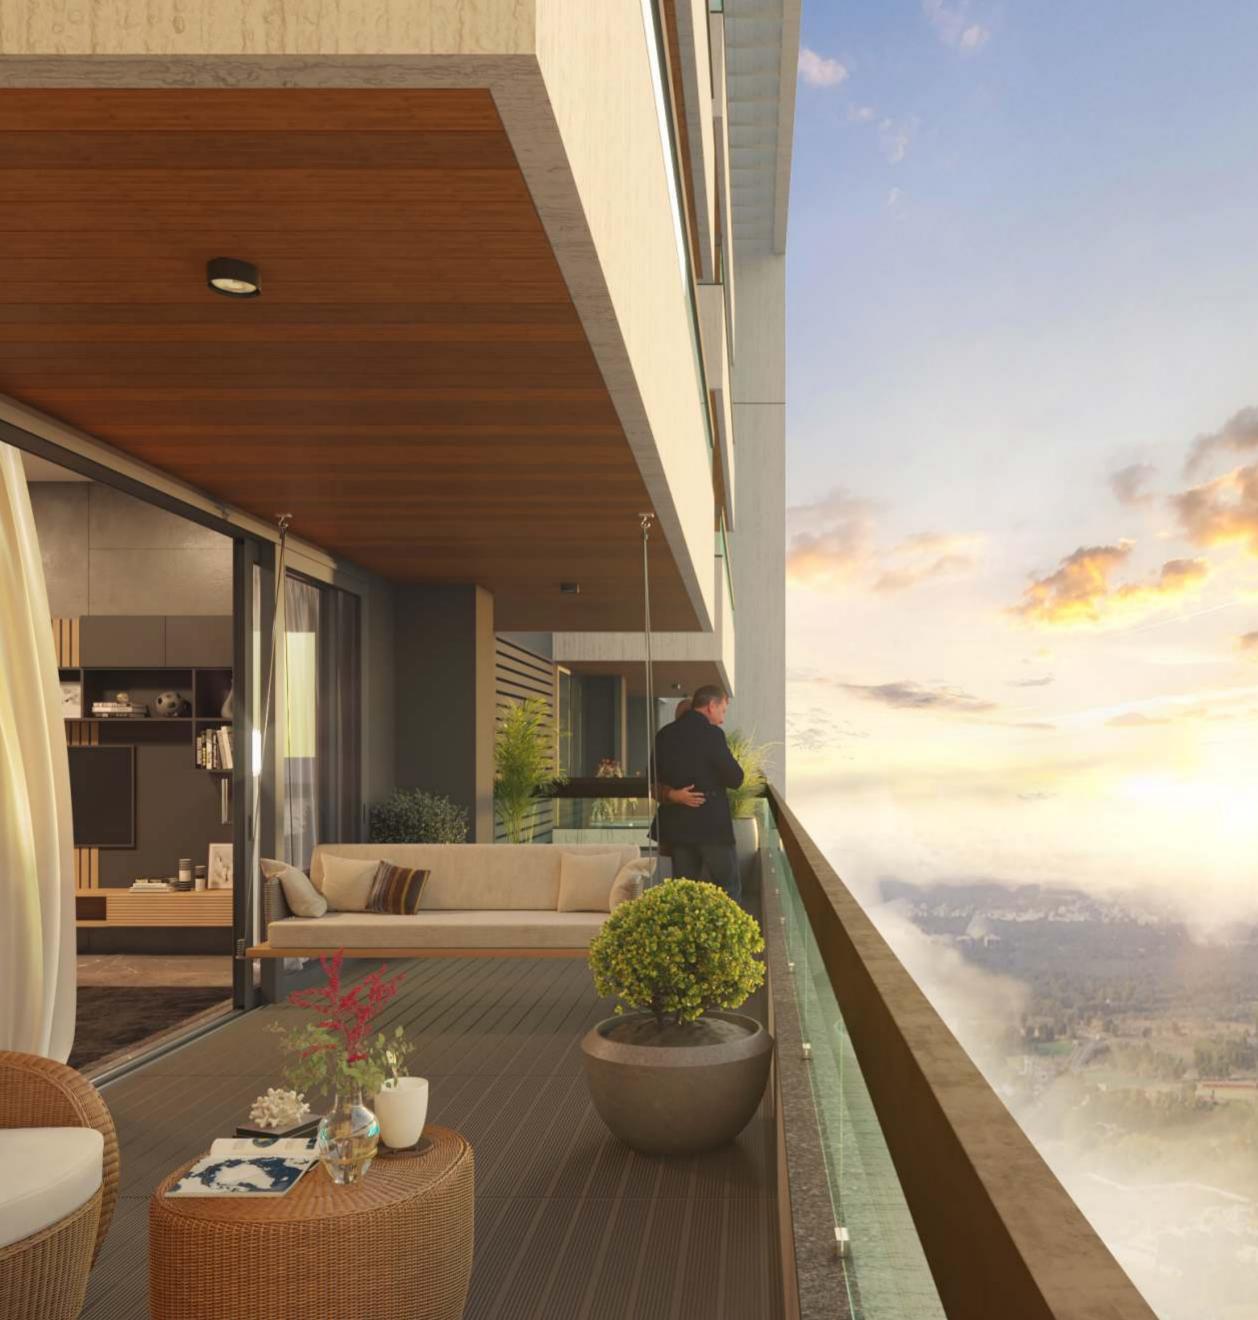

Aesthetically Designed Spaces with Sculptures & Green Landscapes Peacefully Welcomes you while Aqua Bodies Calm your Mind. A Peaceful Welcome after a Day of Work.

## THE LUXURIOUS GRAND ARRIVAL

27 Feet, A Stunning Double Height Entry to mark your Impressive Arrivals. Grand Luxurious & Warm welcoming Reception & Comfy waiting area.