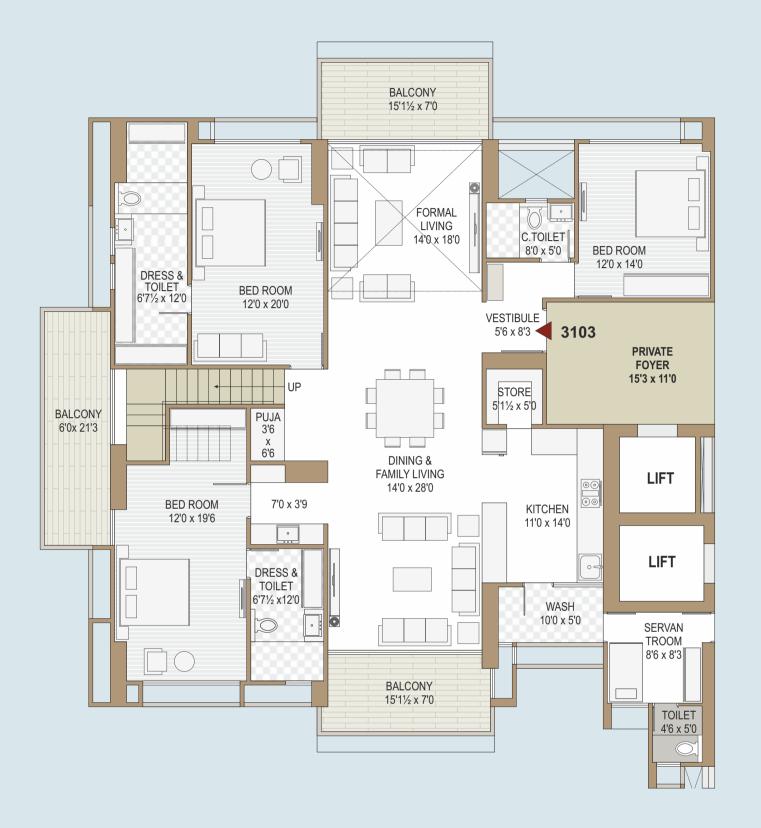

THE BEVERLY GROUP BRINGS YOU TALLEST LUXURIOUS SKY LIVING RESIDENCES 31<sup>st</sup>

4 BHK + PRIVATE RESIDENTIAL

OPEN LAYOUT PLANNING

HUGE PRIVATE BALCONY

DEDICATED SPACE FOR SERVANT

3 LEVEL BASEMENT PARKING