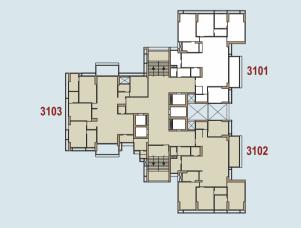

PENTHOUSE LOWER LEVEL FLOOR PLAN 31<sup>st</sup>

UPPER LEVEL FLOOR PLAN 32<sup>nd</sup>