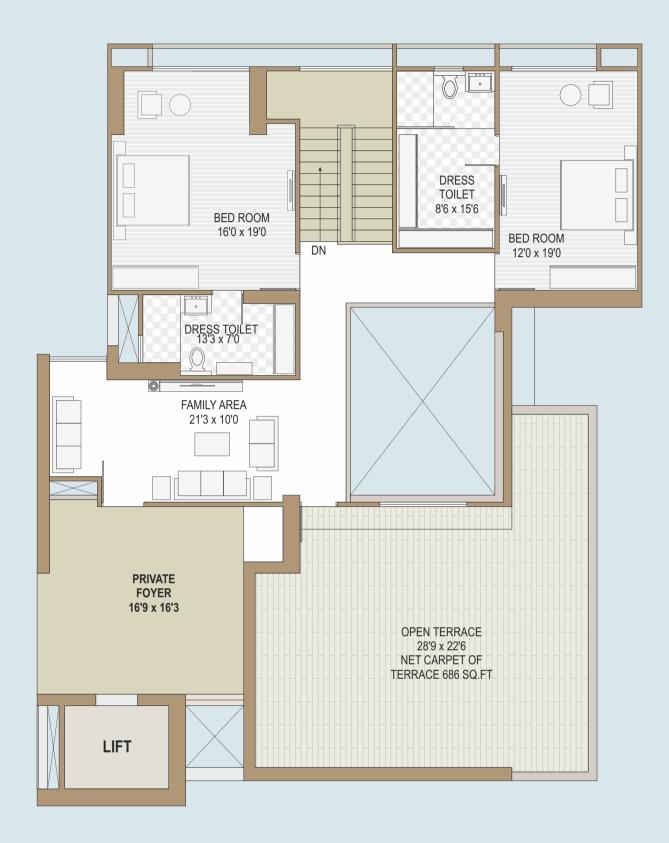

PENTHOUSE LOWER LEVEL FLOOR PLAN 31<sup>st</sup>

UPPER LEVEL FLOOR PLAN 32<sup>nd</sup>