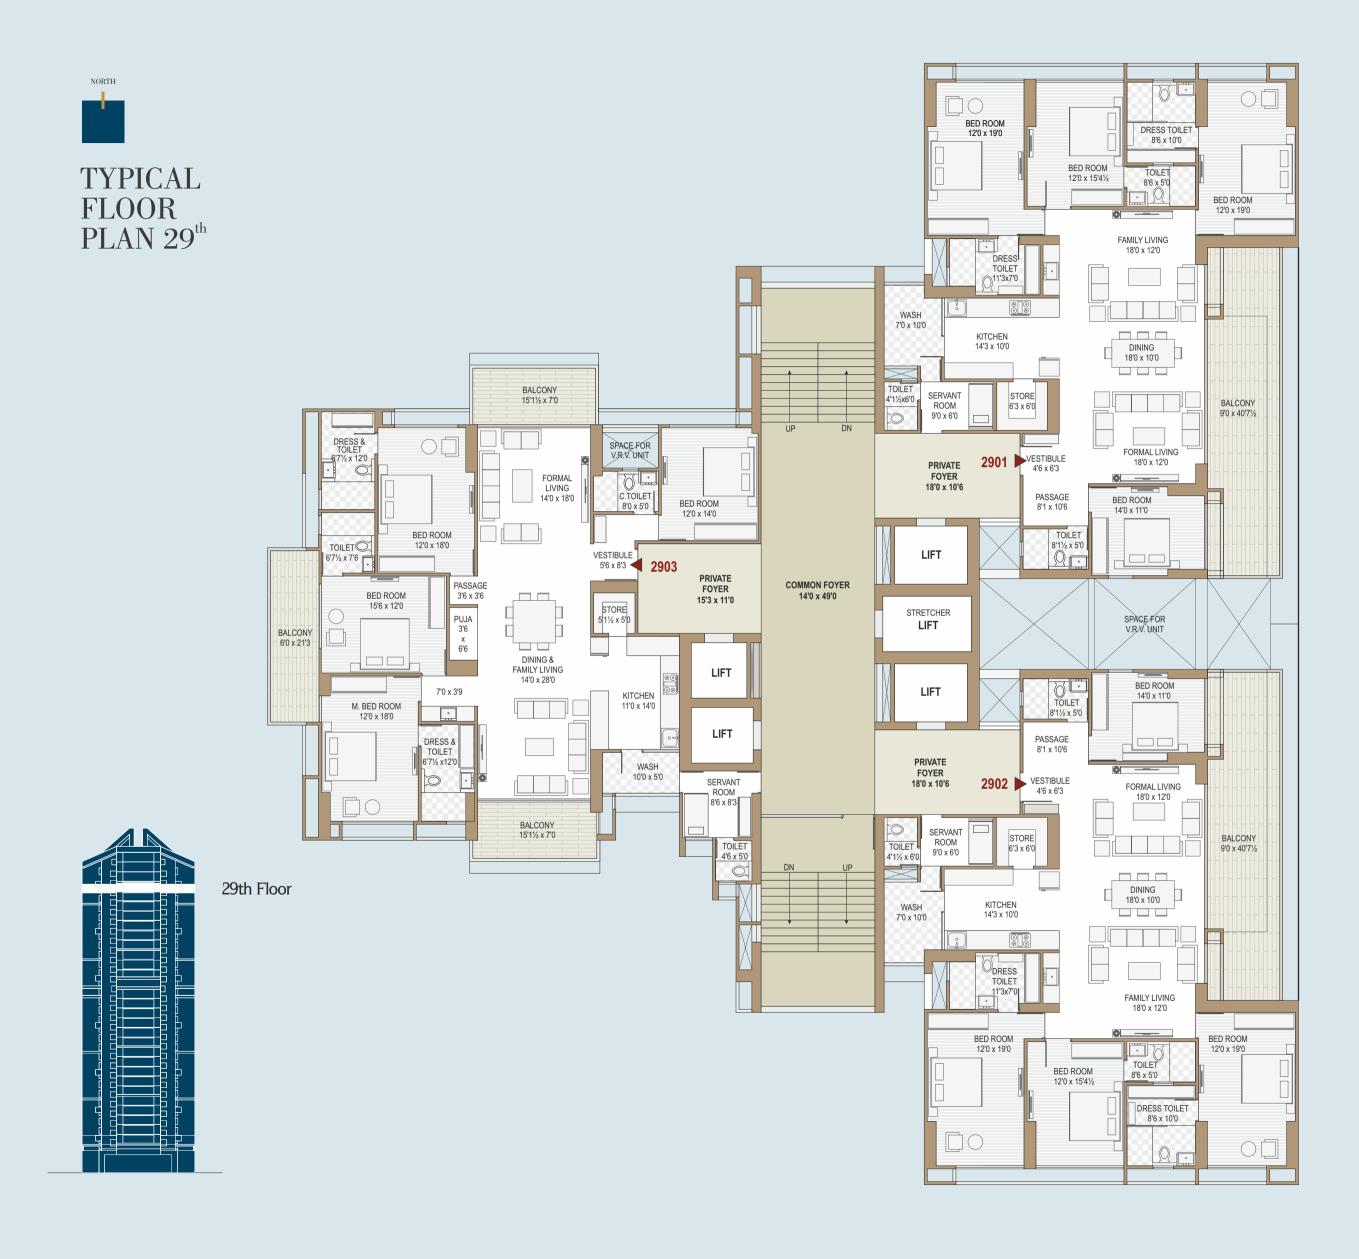

THE BEVERLY GROUP BRINGS YOU TALLEST LUXURIOUS SKY LIVING RESIDENCES 31<sup>st</sup>

4 BHK + PRIVATE RESIDENTIAL

OPEN LAYOUT PLANNING

HUGE PRIVATE BALCONY

DEDICATED SPACE FOR SERVANT

3 LEVEL BASEMENT PARKING

5 HI-SPEED ELEVATORS ULTRA MODERN CLUB HOUSE

31,000+ SQ.FT. SPACE FOR RECREATION

31+ AMENITY

LIFESTYLE ENHANCING MODERN AMENITIES

DOUBLE HEIGHT GRAND ARRIVAL

The 31st, A Landmark Stand Alone Project at Thaltej. This Project Focuses on Spacious 4 BHK House & 3 Ultra Luxurious 5 BHK Penthouses. Beautifully Crafted Homes with Sufficient Open Spaces for Vital Fresh Air Ventilation & Sunlight. A Landmark Project, Crafted with Comfort & Luxury in Mind, A Unique Lifestyle Where Every Need Is Covered For You.

Unique Stand Alone Residential Project in West Zone of Ahmedabad. A 31 Storey building at Thaltej, Nr. Aryaman Bunglow with Modern & Tallest Living Spaces.