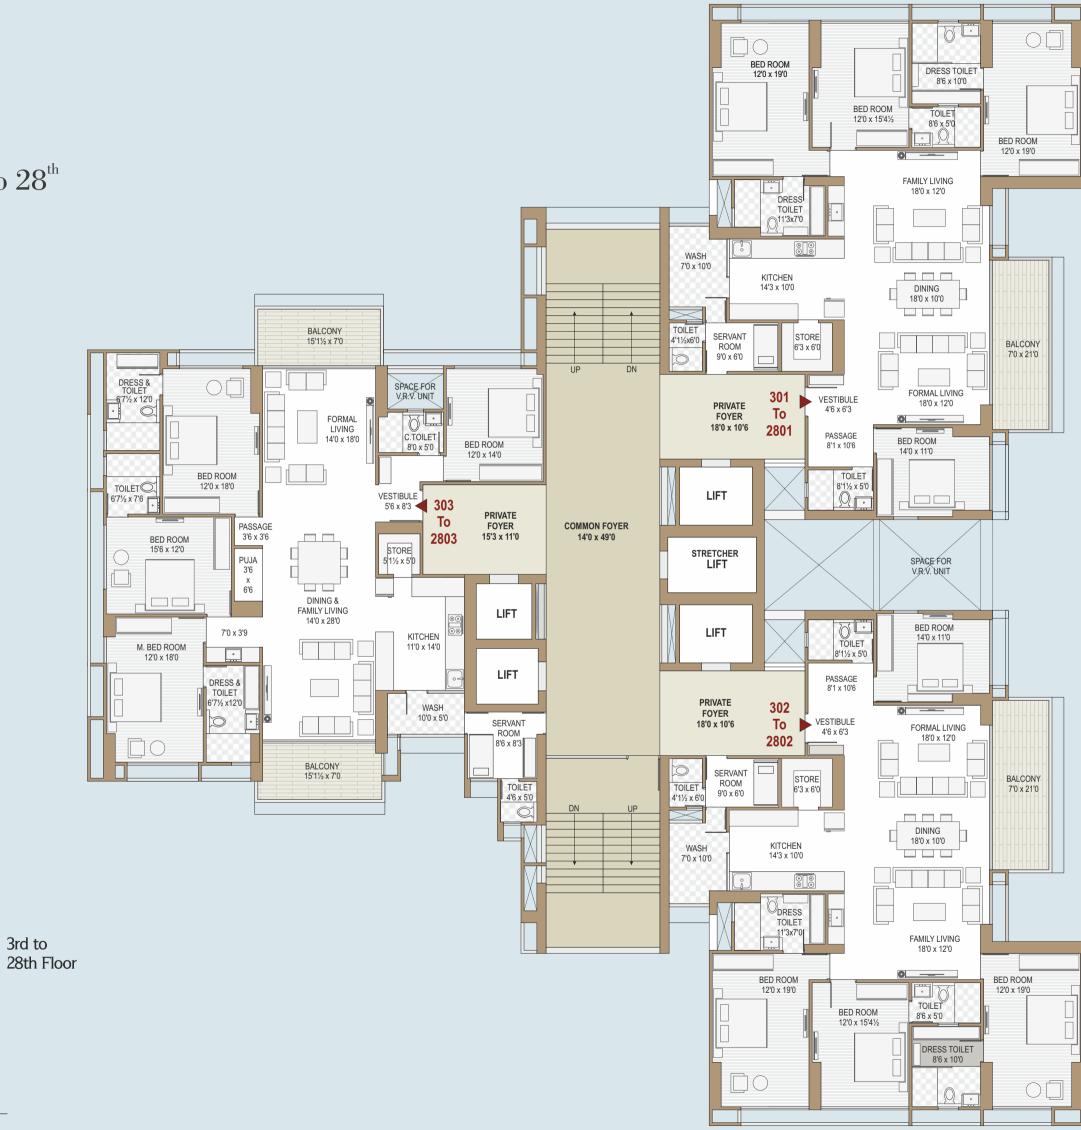

THE BEVERLY GROUP BRINGS YOU TALLEST LUXURIOUS SKY LIVING RESIDENCES 31<sup>st</sup>

4 BHK + PRIVATE RESIDENTIAL

OPEN LAYOUT PLANNING

HUGE PRIVATE BALCONY

DEDICATED SPACE FOR SERVANT

3 LEVEL BASEMENT PARKING

5 HI-SPEED ELEVATORS ULTRA MODERN CLUB HOUSE

31,000+ SQ.FT. SPACE FOR RECREATION

31+ AMENITY

LIFESTYLE ENHANCING MODERN AMENITIES

DOUBLE HEIGHT GRAND ARRIVAL

The 31st, A Landmark Stand Alone Project at Thaltej. This Project Focuses on Spacious 4 BHK House & 3 Ultra Luxurious 5 BHK Penthouses. Beautifully Crafted Homes with Sufficient Open Spaces for Vital Fresh Air Ventilation & Sunlight. A Landmark Project, Crafted with Comfort & Luxury in Mind, A Unique Lifestyle Where Every Need Is Covered For You.