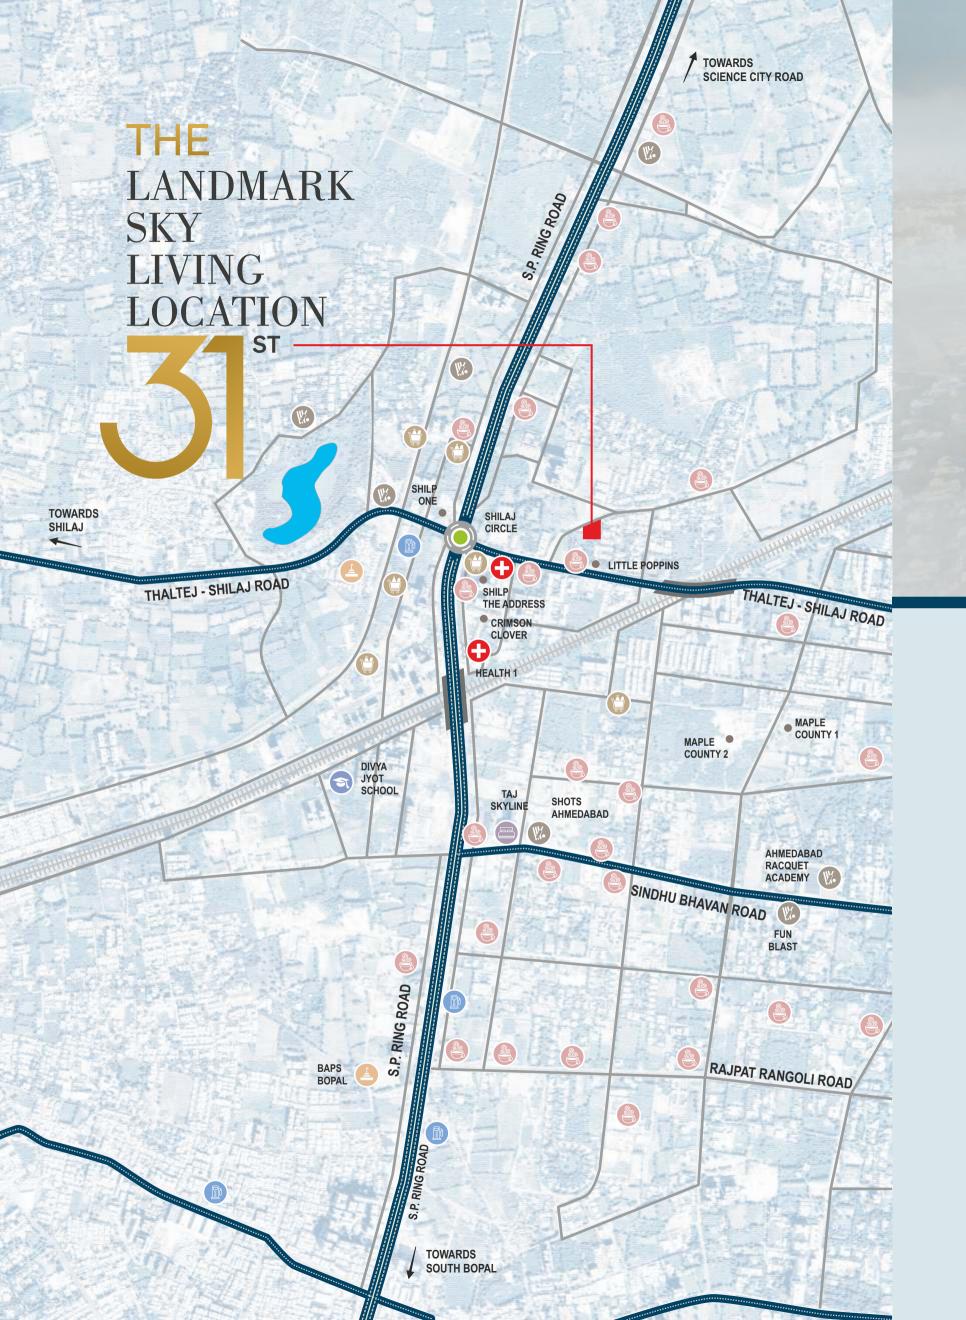

Unique Stand Alone Residential Project in West Zone of Ahmedabad. A 31 Storey building at Thaltej, Nr. Aryaman Bunglow with Modern & Tallest Living Spaces.

## SKY SKY LIVING PRIVATE UNIQUE RESIDENTIAL @ THALTEJ ST

THE NEIGHBOURHOOD WITH SUPERIOR SUPERIOR CONNECTIVITY AND LIFESTYLE

S. G. HIGHWAY S.P. RING ROAD SINDHU BHAVAN ROAD SCIENCE CITY ROAD EDUCATION INSTITUTES TEMPLES & DERASAR HOSPITALS AHMEDABAD'S FINEST CLUBS CAFÉS RESTAURANT SPORTS ACADEMIES HOTELS CINEMAS FUN ZONES