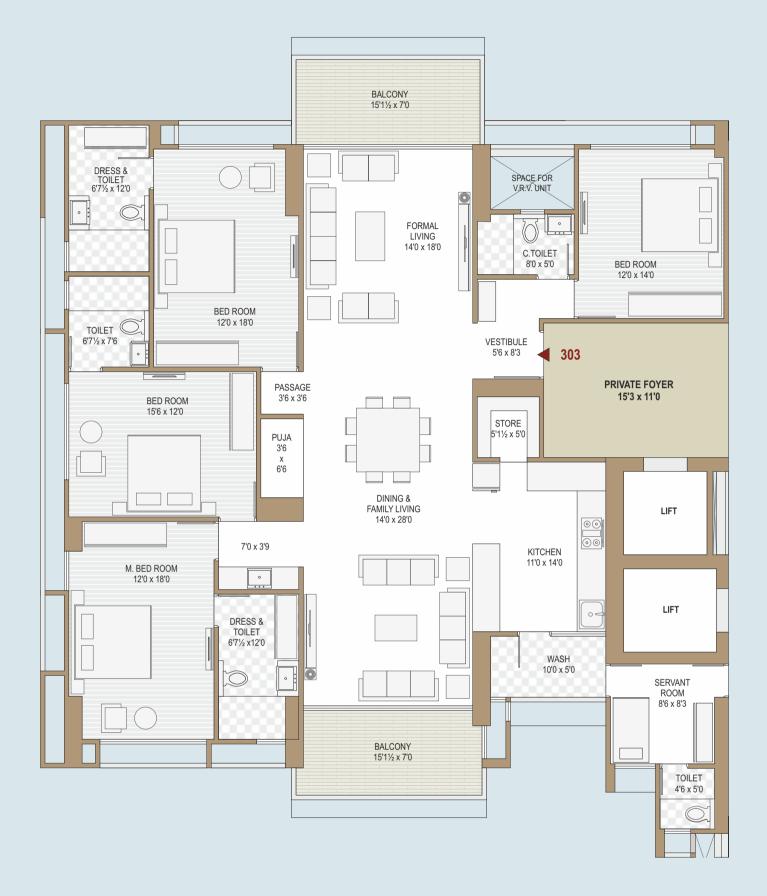

THE BEVERLY GROUP BRINGS YOU TALLEST LUXURIOUS SKY LIVING RESIDENCES 31<sup>st</sup>

4 BHK + PRIVATE RESIDENTIAL

OPEN LAYOUT PLANNING

HUGE PRIVATE BALCONY

DEDICATED SPACE FOR SERVANT

3 LEVEL BASEMENT PARKING