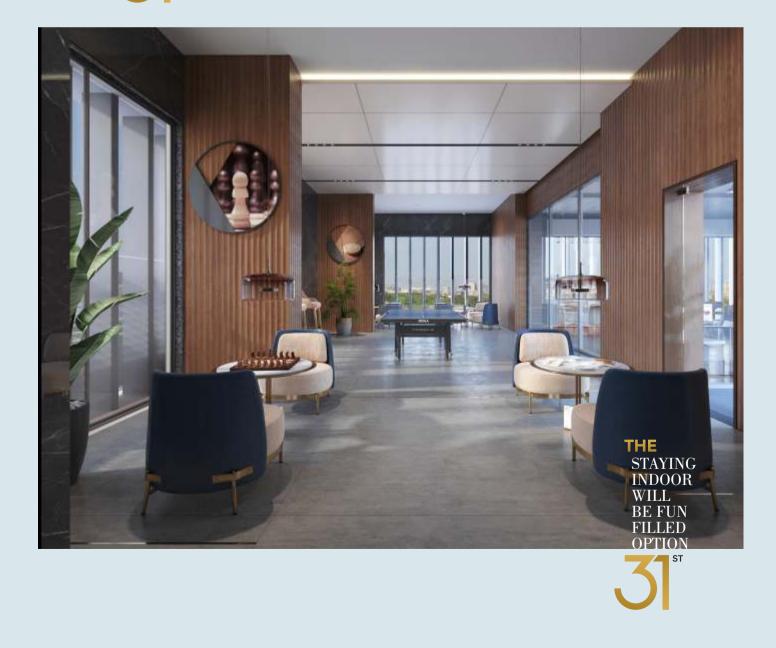

#### FIRST FLOOR AMENITIES

- CLUB HOUSE
- FITNESS AREA
- MEN CHANGING ROOM & TOILET
- MEN STEAM ROOM
- WOMEN CHANGING ROOM & TOILET
- LADIES STEAM AREA
- GUEST ROOM
- SPA AREA
- SITTING LOUNGE
- MULTI PURPOSE HALL
- CAFE AREA
- WOODEN DECK
- KITCHEN & STORE
- INDOOR GAMES
- DOUBLE HEIGHT AREA
  OVERLOOKING ENTRANCE FOYER
- DOUBLE HEIGHT AREA
  OVERLOOKING SWIMMING POOL