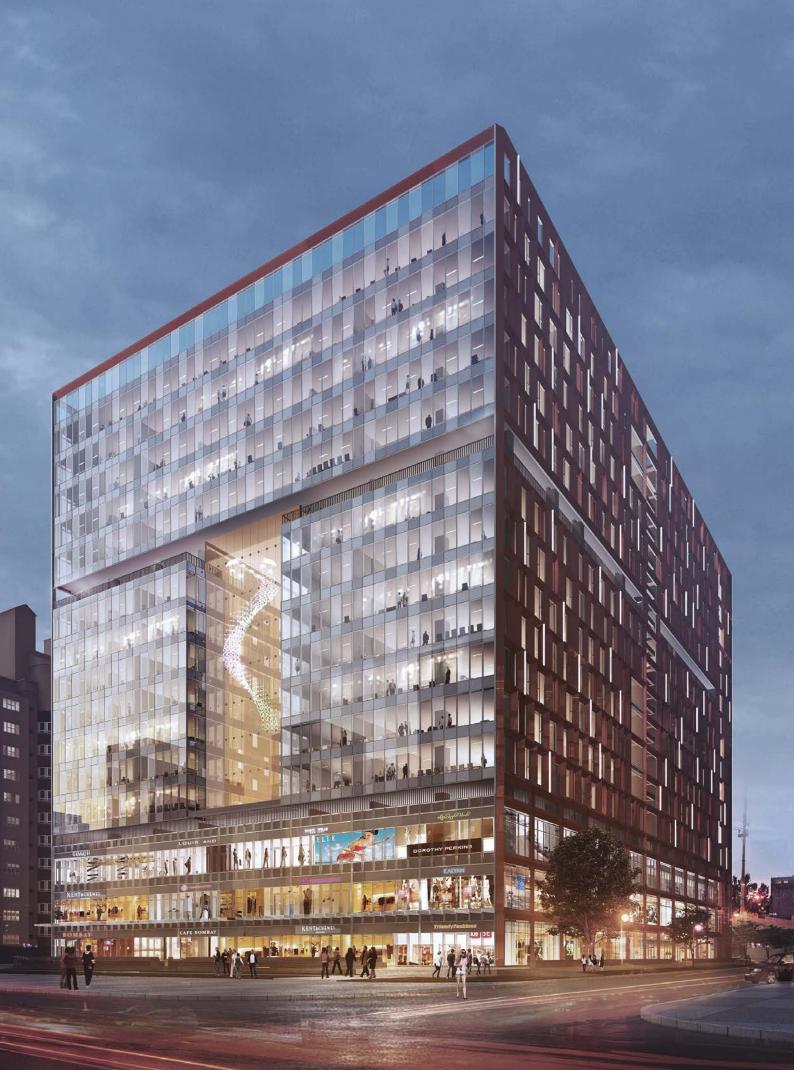

STRATUM starts its levels deep within the ground by going 5 levels below ground level to provide adequate parking. With **5 basements** and **3 levels of retail spaces**, STRATUM rises up subsequently to provide **new-age office spaces** as it builds itself upwards around an 'activatrium' -a boon for future work culture. Stratum is IGBC pre-certified for Platinum Rating making it future ready with environment and energy concerns at its core. As another first, a **65 meter tall glass facade** not only defines the facade but also creates an identifiable new-age glazing system. Besides, an entire service floor is dedicated to house and maintain the working systems for the building.

## ACTIVATRIUM

The ACTIVATRIUM is obviously a concocted word but explains clearly the purpose of this dedicated **16000 sq/ft** space while describing it aptly. It is an Atrium with glass held by a high **65 meter tall glass facade** allowing natural light and is designed as a punched in void within the contemporary structure making it an identifiable element it deserves to be.

The facade is designed by FCD, Malaysia, special facade consultants on board.