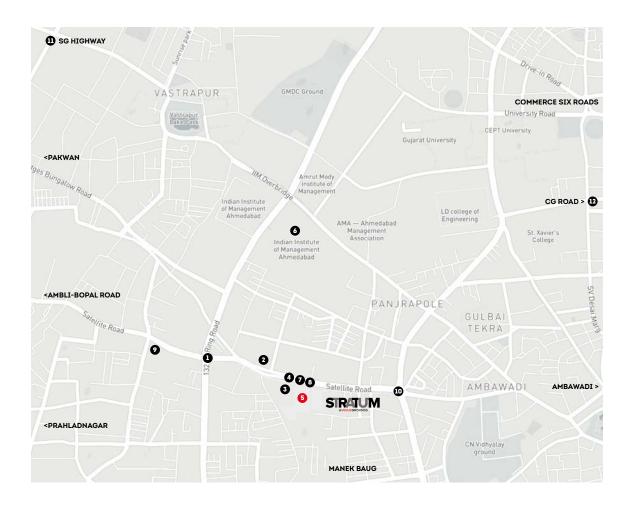

#### LEGEND

- 1. Shivaranjani Crossroads (Junction)
- 2. Vodafone Store (Retail)
- 3. Anandnagar Police Station (Public Amenity)
- 4. Statue of Jhansi ki Rani (Landmark)

#### 5. Venus Grounds

11. SG Road (Road)

- 6. IIM Ahmedabad (Institution)
- 7. BRTS Bus Stop (Transportation)
- 8. GSRTC Bus Stop (Transporation)
- 9. Venus Group HQ
- 10. Nehrunagar Circle (Junction)
- 12. CG Road (Road)

Scan the QR Code for Google Maps navigation.