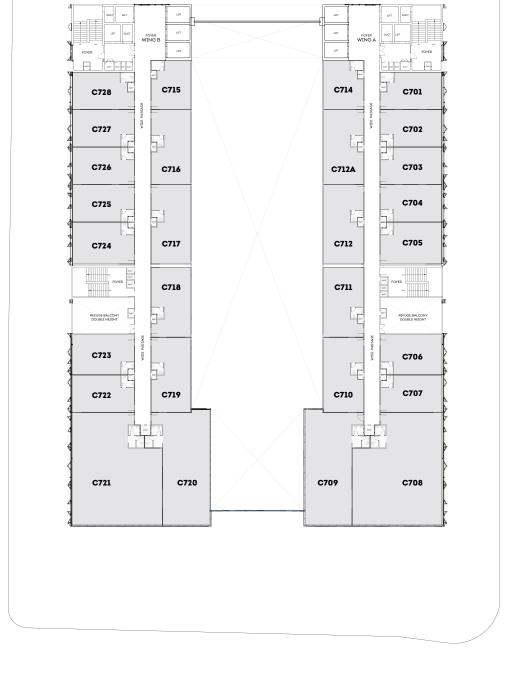

### STRATUM @VENUS GROUNDS

FIFTH FLOOR

SIXTH FLOOR

SEVENTH FLOOR

EIGHTH FLOOR

NINETH FLOOR

TENTH FLOOR

TWELVETH FLOOR