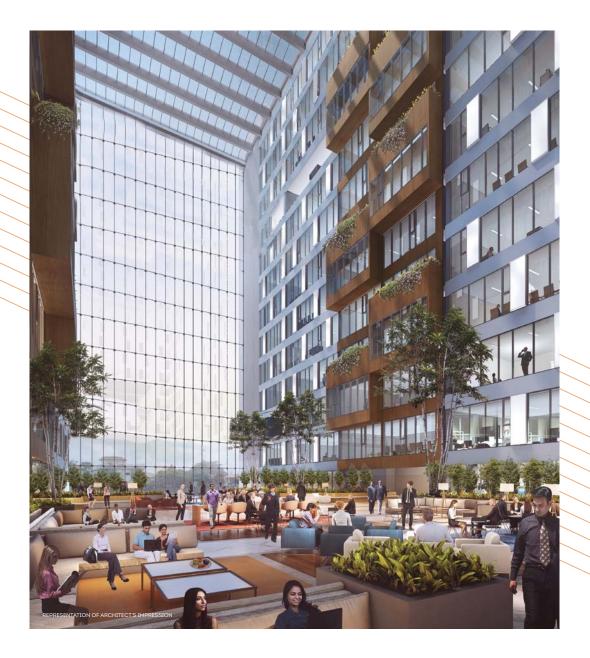

STRATUM starts its levels deep within the ground by going 5 levels below ground level to provide adequate parking. With **5 basements** and **3 levels of retail spaces**, STRATUM rises up subsequently to provide **new-age office spaces** as it builds itself upwards around an 'activatrium' -a boon for future work culture. Stratum is IGBC pre-certified for Platinum Rating making it future ready with environment and energy concerns at its core. As another first, a **65 meter tall glass facade** not only defines the facade but also creates an identifiable new-age glazing system. Besides, an entire service floor is dedicated to house and maintain the working systems for the building.

## ACTIVATRIUM

The ACTIVATRIUM is obviously a concocted word but explains clearly the purpose of this dedicated **16000 sq/ft** space while describing it aptly. It is an Atrium with glass held by a high **65 meter tall glass facade** allowing natural light and is designed as a punched in void within the contemporary structure making it an identifiable element it deserves to be.

#### ACTIVATRIUM

This atrium is fully air-conditioned and is envisaged to be active and comfortable. As an extension of the modern workspace, this ACTIVATRIUM is designed to maximize natural light for both human interaction and large natural plant-life to thrive.

An individual extended working zone, a group break-out zone, or casual professional meeting and exchange of ideas or just a warm welcome to visitors, STRATUM'S ACTIVATRIUM promises to be that extension to your work personality. It goes beyond it being a path-breaking architectural insertion as another first for any developer-based commercial space.

The ACTIVATRIUM, we believe shall be an 'identifiable' feature for STRATUM and therefore a point of connection and pride for all owners and users. The future workspace is here and the 'buzzing' activity shall transform it into an 'energetic-belly' of Ahmedabad's new Landmark.