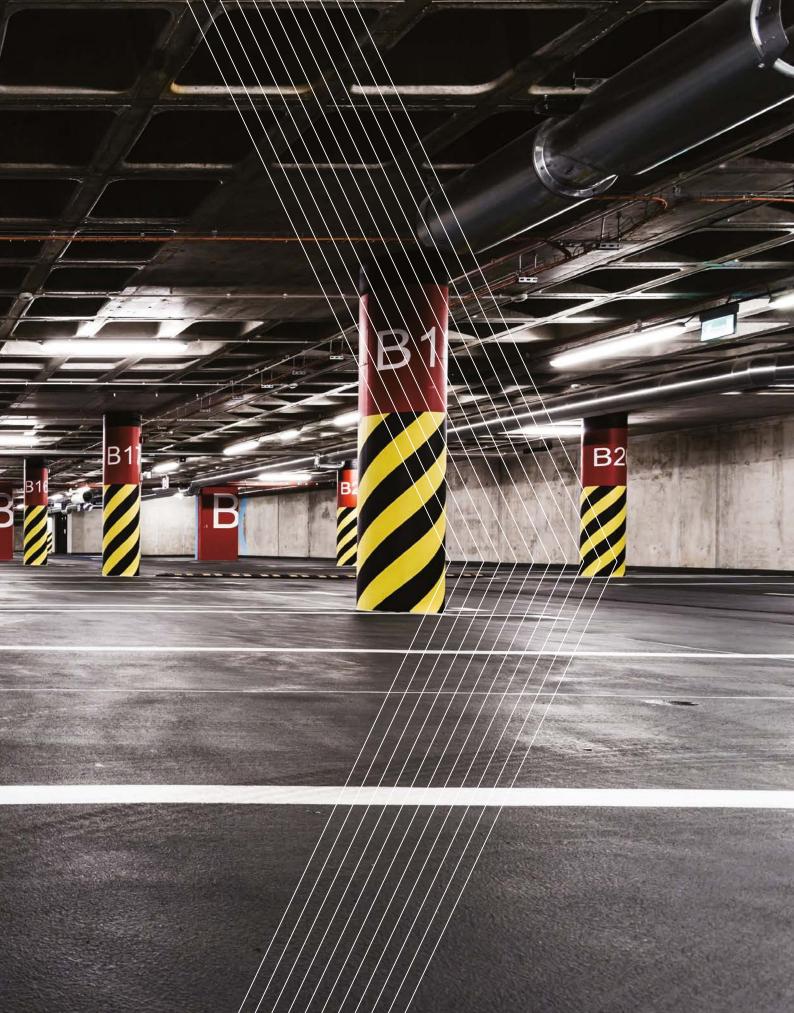

STRATUM starts its levels deep within the ground by going 5 levels below ground level to provide adequate parking. With **5 basements** and **3 levels of retail spaces**, STRATUM rises up subsequently to provide **new-age office spaces** as it builds itself upwards around an 'activatrium' -a boon for future work culture. Stratum is IGBC pre-certified for Platinum Rating making it future ready with environment and energy concerns at its core. As another first, a **65 meter tall glass facade** not only defines the facade but also creates an identifiable new-age glazing system. Besides, an entire service floor is dedicated to house and maintain the working systems for the building.

While good national and international brands bring an added value to a building these 3 levels of retail shall only enhance the 'landmark' status for STRATUM. Additionally **5 basement parking** is designed to address the large inflow of customers while having pre-assigned slots for showroom owners as well as office occupants.

## FIVE LEVELS OF BASEMENT PARKING

Parking woes are a reality. With the number of vehicles growing at the rate of 20% per year, about 30% of Ahmedabad's traffic is constantly searching for parking. Five levels of basement parking is a solution to address the issue and ease the pain while saving time.

#### STRATUM IS DESIGNED WITH 5 BASEMENTS

With a growing population and affluence and affordability, the owned vehicle numbers are growing too. And the best way to address this is by providing 5 basements for parking.

As we all know the cost of going deeper into the ground is high, it needs to be a conceptually well-thought out decision. As understood by the promoters and recommended by the International and Local architects on board, entire floorplate basements are provided. Adequate and appropriate signage by a special consultant shall not only help navigation but also help create the right ambiance through contemporary artwork and graphics.