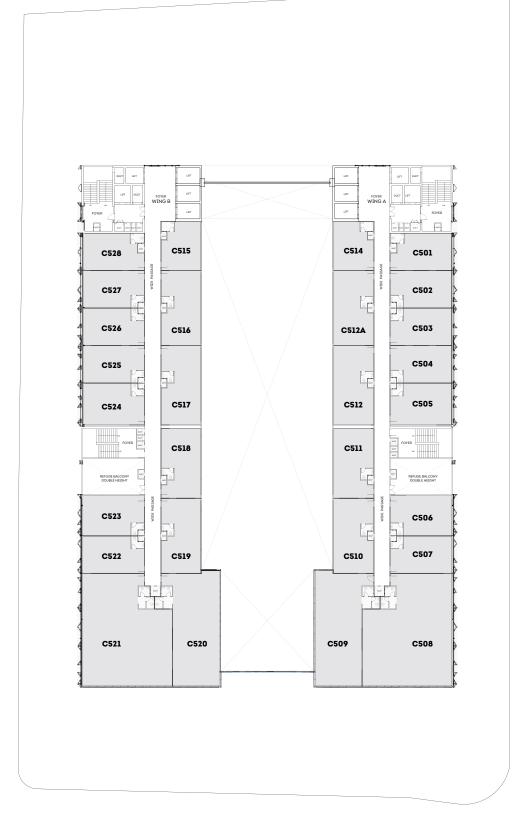

### STRATUM @VENUS GROUNDS

FIFTH FLOOR

SIXTH FLOOR

SEVENTH FLOOR

EIGHTH FLOOR

NINETH FLOOR

TENTH FLOOR

TWELVETH FLOOR