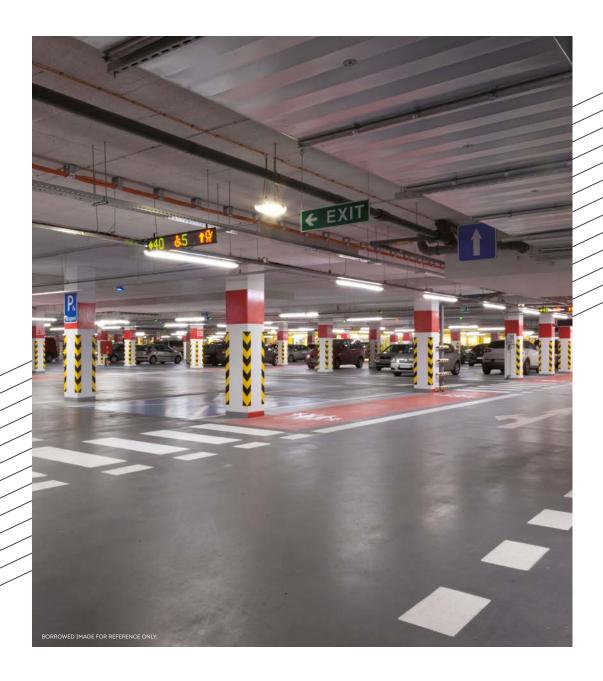

## FIVE LEVELS OF BASEMENT PARKING

Parking woes are a reality. With the number of vehicles growing at the rate of 20% per year, about 30% of Ahmedabad's traffic is constantly searching for parking. Five levels of basement parking is a solution to address the issue and ease the pain while saving time.

#### STRATUM IS DESIGNED WITH 5 BASEMENTS

With a growing population and affluence and affordability, the owned vehicle numbers are growing too. And the best way to address this is by providing 5 basements for parking.

As we all know the cost of going deeper into the ground is high, it needs to be a conceptually well-thought out decision. As understood by the promoters and recommended by the International and Local architects on board, entire floorplate basements are provided. Adequate and appropriate signage by a special consultant shall not only help navigation but also help create the right ambiance through contemporary artwork and graphics.