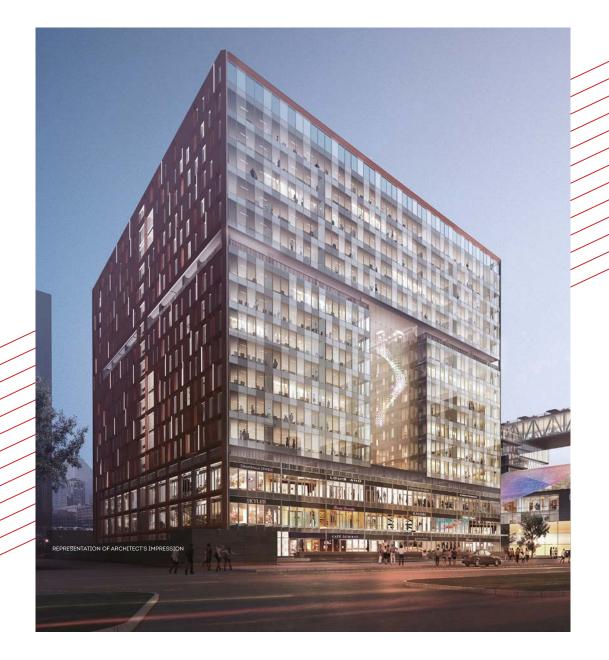

# LARGE AND STRATEGICALLY LOCATED

Venus Grounds is the larger entity which also is the bigger vision as a 'master plan'. Stratum is the first phase development with complete focus on a 'newage' commercial building. The second phase is envisaged to house complementary multi-functions making Venus Grounds a true MIXED-USE location.

STRATUM is built on a keen business sense, on 'design enhances lives' philosophy, while relying on internationally placed and acclaimed team of consultants. A formidable first for any developer project in Gujarat. STRATUM brings in new-age ideas that come in through tried and tested methods of usage of future commercial spaces through a combined vision of the promoters, their exposure and the faith in the experience of the consultants on board.

STRATUM starts its levels deep within the ground by going 5 levels below ground level to provide adequate parking. With **5 basements** and **3 levels of retail spaces**, STRATUM rises up subsequently to provide **new-age office spaces** as it builds itself upwards around an 'activatrium' -a boon for future work culture. Stratum is IGBC pre-certified for Platinum Rating making it future ready with environment and energy concerns at its core. As another first, a **65 meter tall glass facade** not only defines the facade but also creates an identifiable new-age glazing system. Besides, an entire service floor is dedicated to house and maintain the working systems for the building.