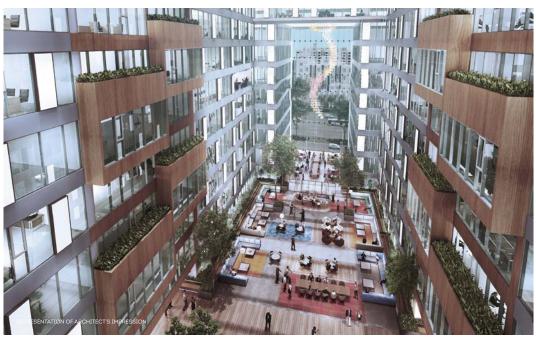

STRATUM starts its levels deep within the ground by going 5 levels below ground level to provide adequate parking. With **5 basements** and **3 levels of retail spaces**, STRATUM rises up subsequently to provide **new-age office spaces** as it builds itself upwards around an 'activatrium' -a boon for future work culture. Stratum is IGBC pre-certified for Platinum Rating making it future ready with environment and energy concerns at its core. As another first, a **65 meter tall glass facade** not only defines the facade but also creates an identifiable new-age glazing system. Besides, an entire service floor is dedicated to house and maintain the working systems for the building.

STRATUM is designed keeping this future in mind, with a grid structure which allows spatial flexibility of space acquisition for various needs and better common services for all to use. Complete floors can be acquired en-suite with special needs addressed on a one-to-one discussion prior finalization. The real winner of course is the central atrium that allows for 'vibrant'  $\delta$  'flexible' break-out-cum-work zones spread over 16000 sq/ft.

## ACTIVATRIUM

The ACTIVATRIUM is obviously a concocted word but explains clearly the purpose of this dedicated **16000 sq/ft** space while describing it aptly. It is an Atrium with glass held by a high **65 meter tall glass facade** allowing natural light and is designed as a punched in void within the contemporary structure making it an identifiable element it deserves to be.

#### ACTIVATRIUM

This atrium is fully air-conditioned and is envisaged to be active and comfortable. As an extension of the modern workspace, this ACTIVATRIUM is designed to maximize natural light for both human interaction and large natural plant-life to thrive.