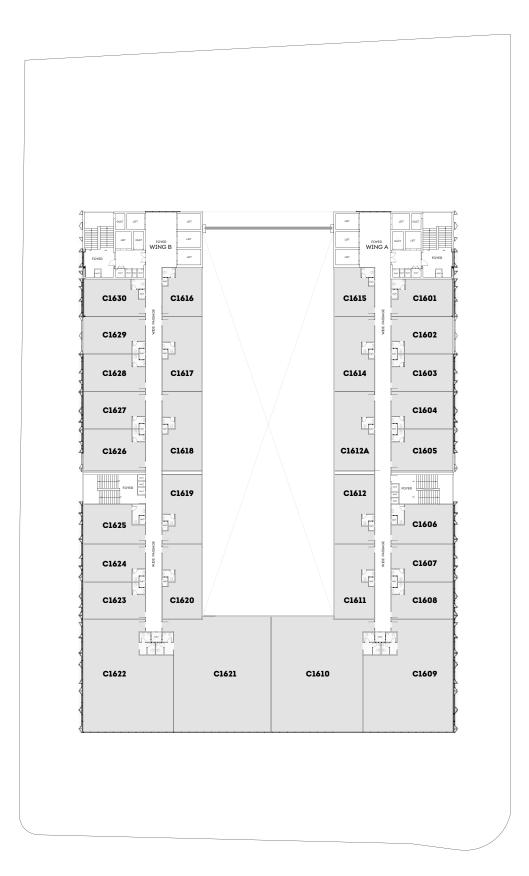

### STRATUM @VENUS GROUNDS

FIFTH FLOOR

SIXTH FLOOR

SEVENTH FLOOR

EIGHTH FLOOR

NINETH FLOOR

TENTH FLOOR

TWELVETH FLOOR