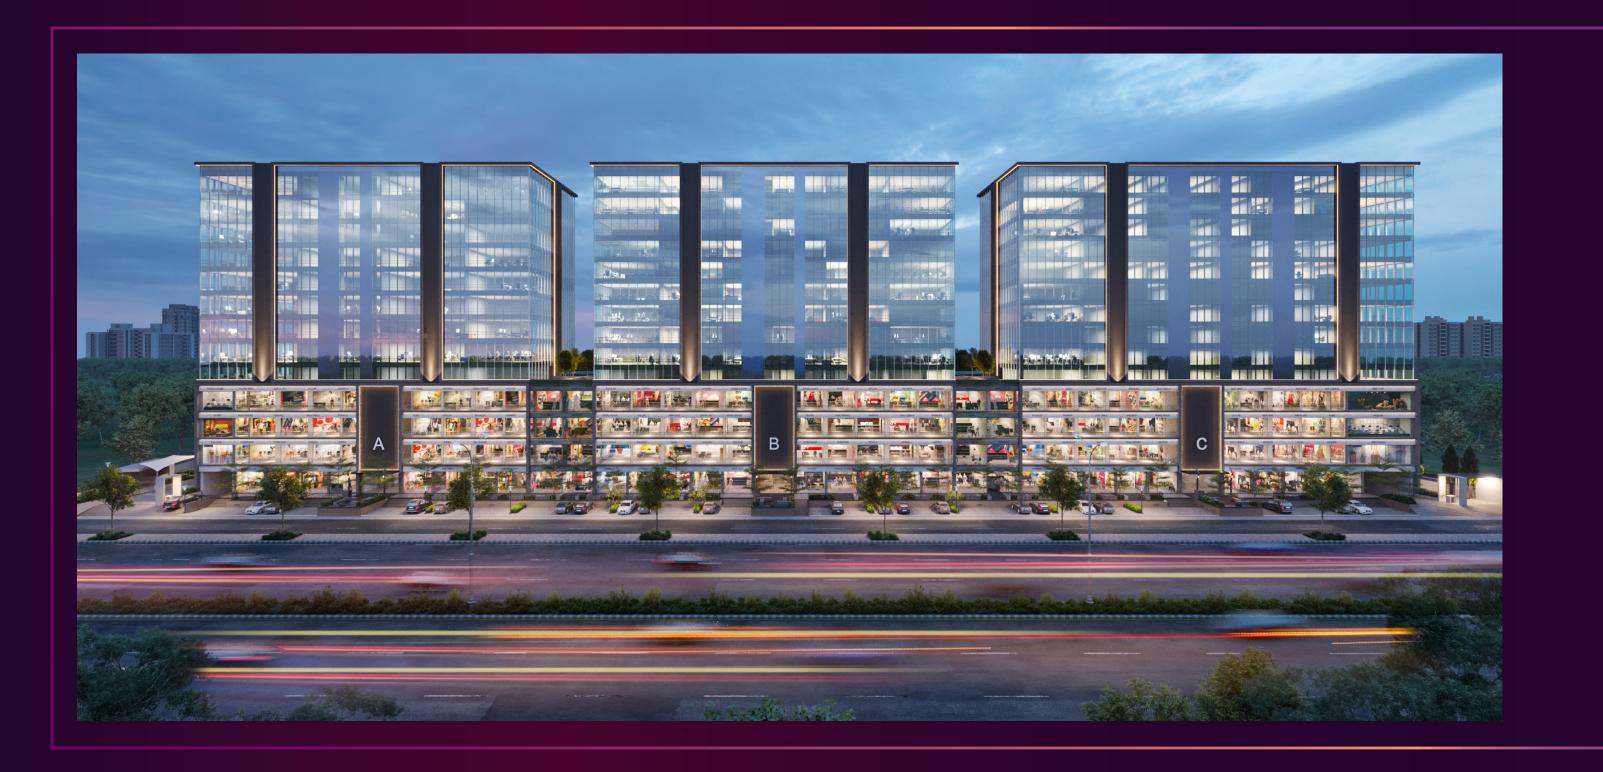

## Go for Visibility —

Go for Profit ———

The only premium, front facing office spaces within the 4km radius of the SP Ring Road.

## Go for Productivity —

Corporate Suite

Activity Lounge

Conference Room

Cafetaria

3 High Speed Elevators in Each Block

Seperate Service Lift in Each Block

Two Staircases