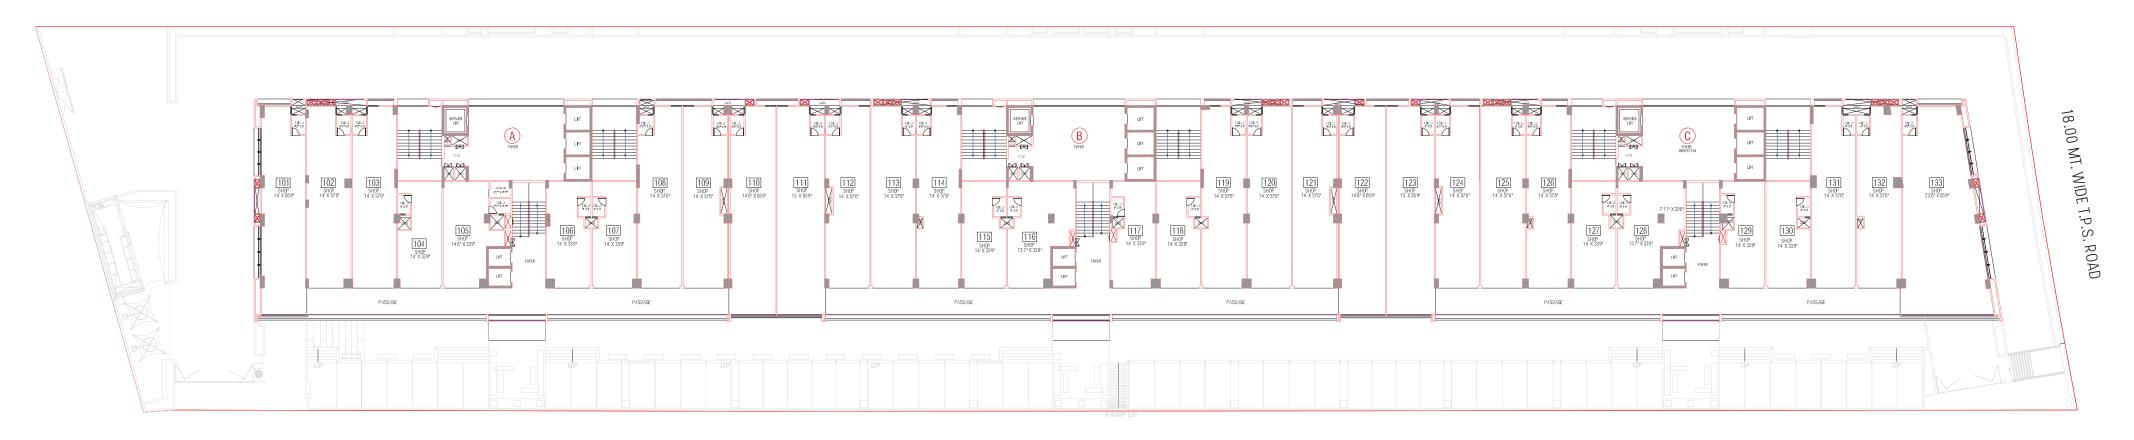

Four Level Parking

12.00 MT WIDE SERVICE ROAD

1ST - 3RD FLOOR PLAN

12.00 MT WIDE SERVICE ROAD

4TH FLOOR PLAN

12.00 MT WIDE SERVICE ROAD

5TH FLOOR PLAN

1. Swati Trinity is located just 9.9 km away from Sanand; Gujarat's home to top notch MNC investments.