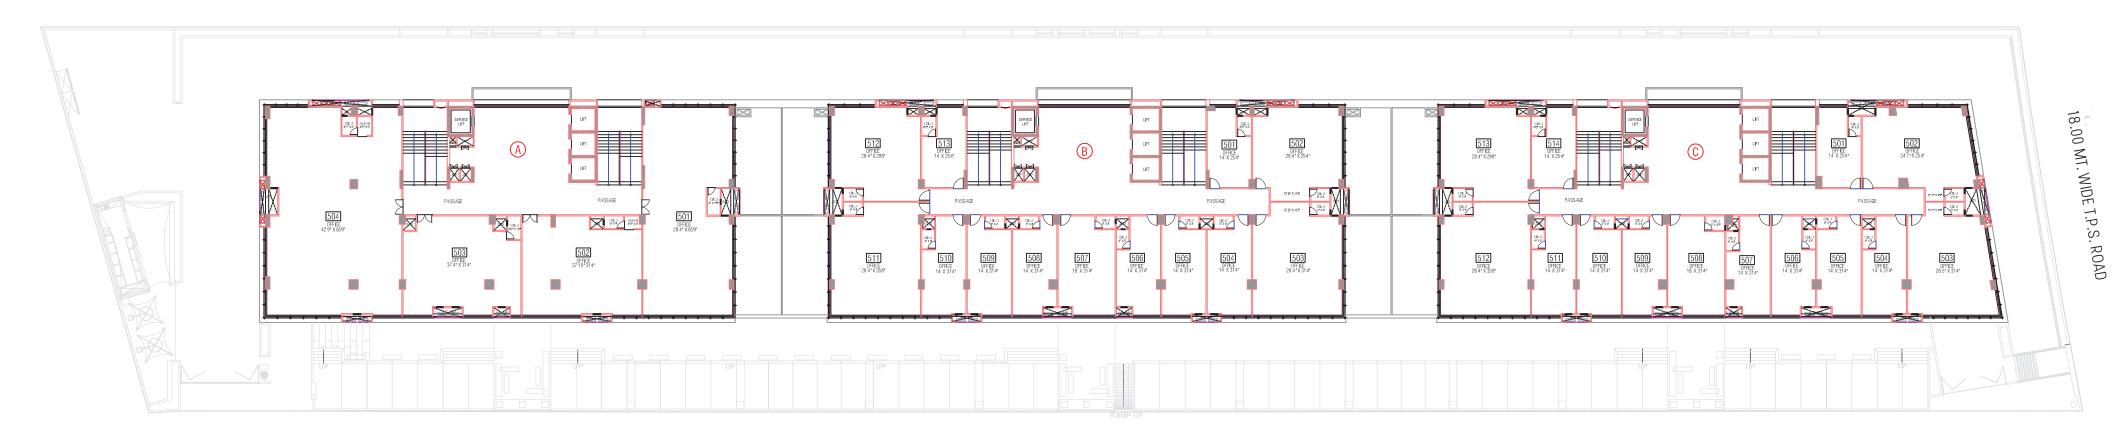

Four Level Parking

12.00 MT WIDE SERVICE ROAD

1ST - 3RD FLOOR PLAN

12.00 MT WIDE SERVICE ROAD

4TH FLOOR PLAN

12.00 MT WIDE SERVICE ROAD

5TH FLOOR PLAN

1. Swati Trinity is located just 9.9 km away from Sanand; Gujarat's home to top notch MNC investments.