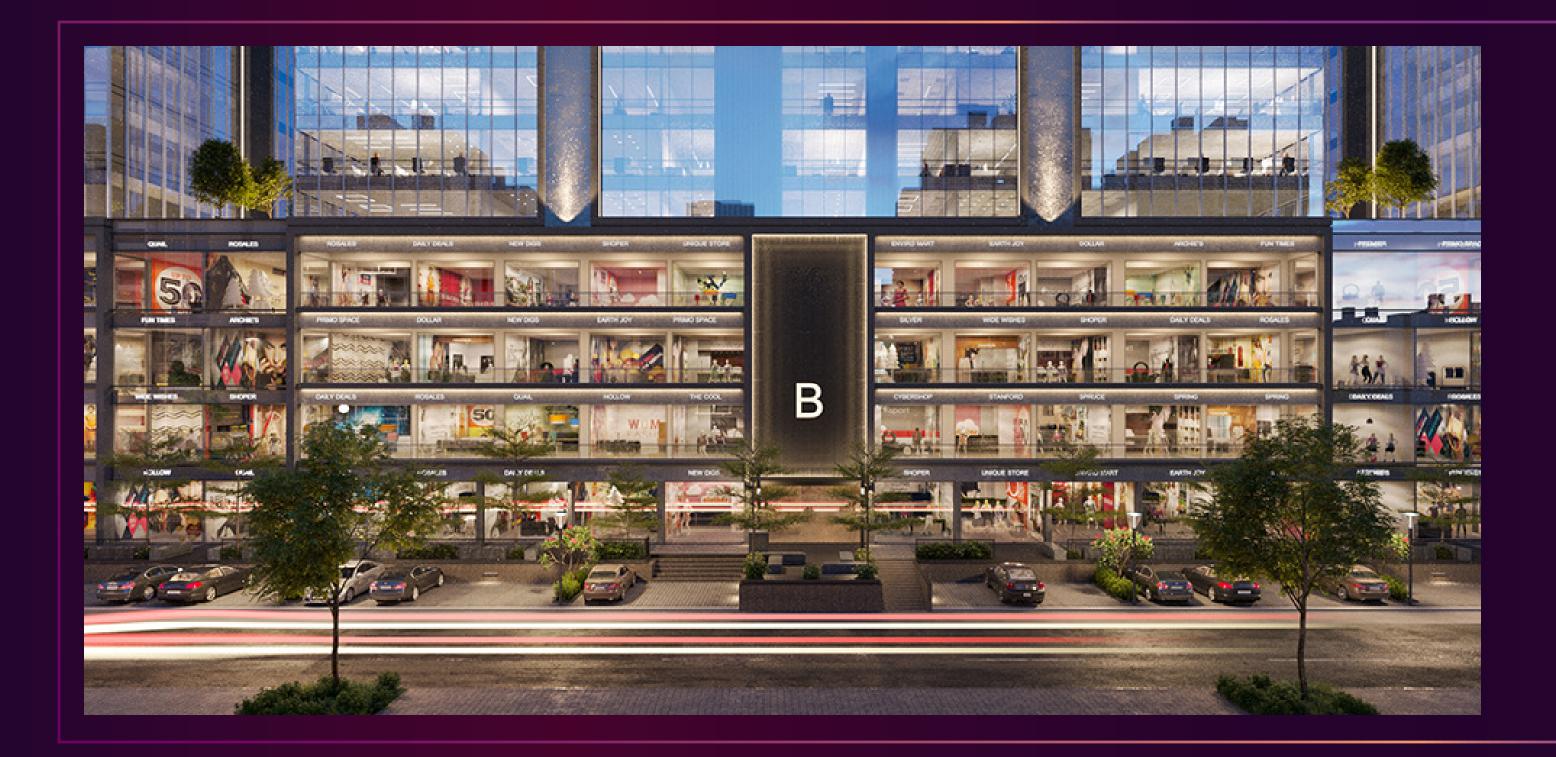

## Go for Visibility —

Go for Profit ———

The only premium, front facing office spaces within the 4km radius of the SP Ring Road.

## Go for Productivity —

Corporate Suite

Activity Lounge

Conference Room

Cafetaria

3 High Speed Elevators in Each Block

Seperate Service Lift in Each Block

Two Staircases