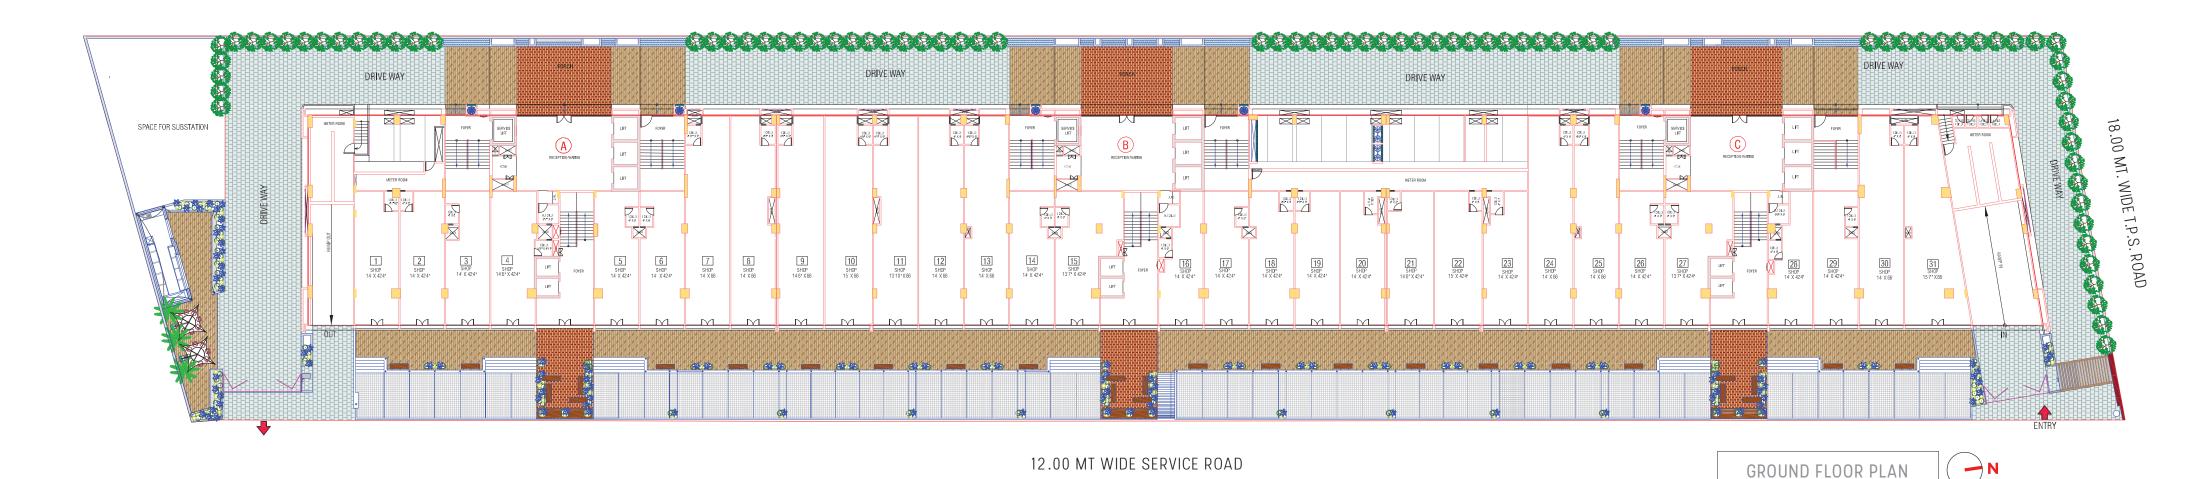

Four Level Parking

12.00 MT WIDE SERVICE ROAD

1ST - 3RD FLOOR PLAN

12.00 MT WIDE SERVICE ROAD

4TH FLOOR PLAN

12.00 MT WIDE SERVICE ROAD

5TH FLOOR PLAN

1. Swati Trinity is located just 9.9 km away from Sanand; Gujarat's home to top notch MNC investments.