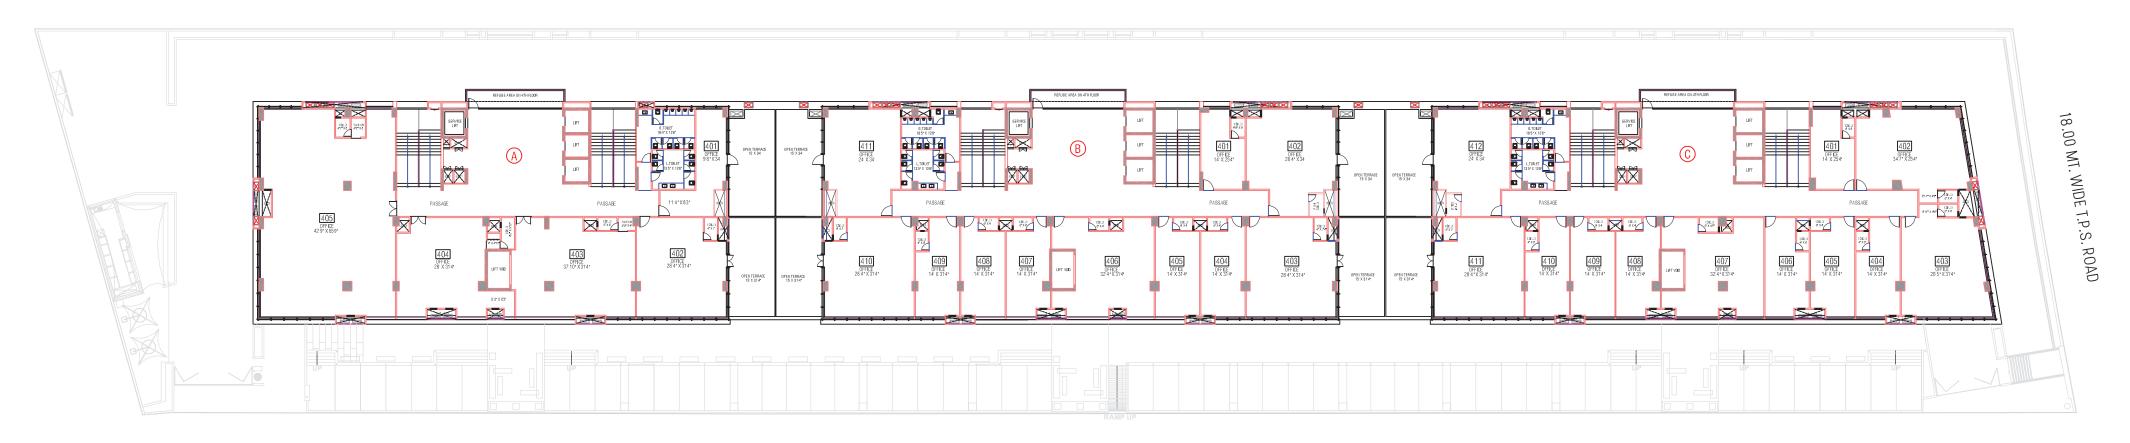

Four Level Parking

12.00 MT WIDE SERVICE ROAD

1ST - 3RD FLOOR PLAN

12.00 MT WIDE SERVICE ROAD

4TH FLOOR PLAN

12.00 MT WIDE SERVICE ROAD

5TH FLOOR PLAN

1. Swati Trinity is located just 9.9 km away from Sanand; Gujarat's home to top notch MNC investments.