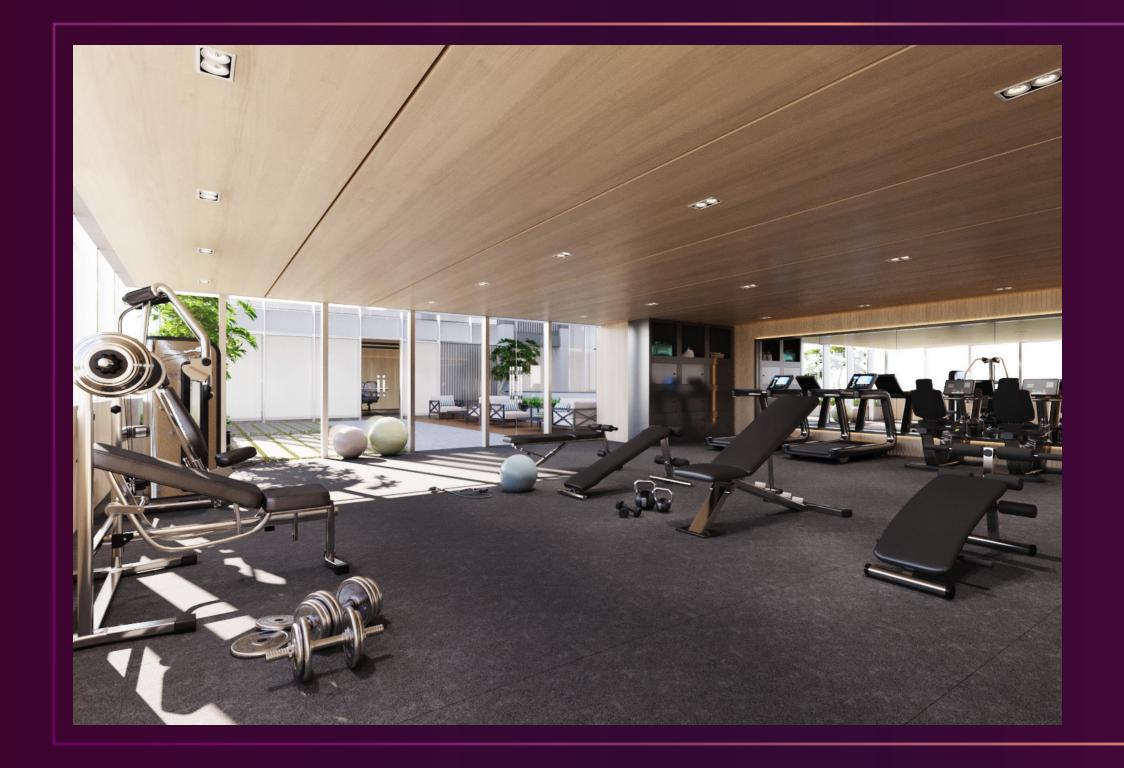

## Go for Productivity —

Corporate Suite

Activity Lounge

Conference Room

Cafetaria

3 High Speed Elevators in Each Block

Seperate Service Lift in Each Block

Two Staircases