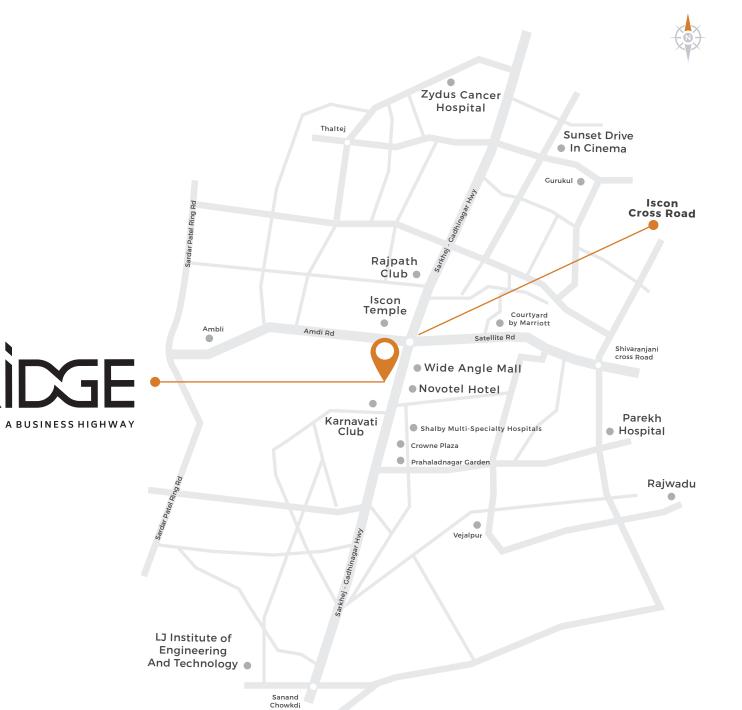

# LOCATION ADVANTAGES

#### **Nearby Corporates**

Shivalik Shilp.......0.3 KM Mondeal Heights.....0.3 KM Privilon......0.5 KM

#### **Nearby Transport**

GSRTC......300 Meters
BRTS.....300 Meters
Railway Station......11 KM

#### **Nearby Hospitals**

Shalby Multispecialty Hospital.....1.5 KM
Zydus Hospital........4.3 KM
CIMS Hospital........6.8 KM
Sola Civil Hospital..........6.8 KM

#### **Nearby Entertainment/Food**

Wide Angle.......300 Meters
K SERA SERA......400 Meters
Fantasy Multiplex.....500 Meters