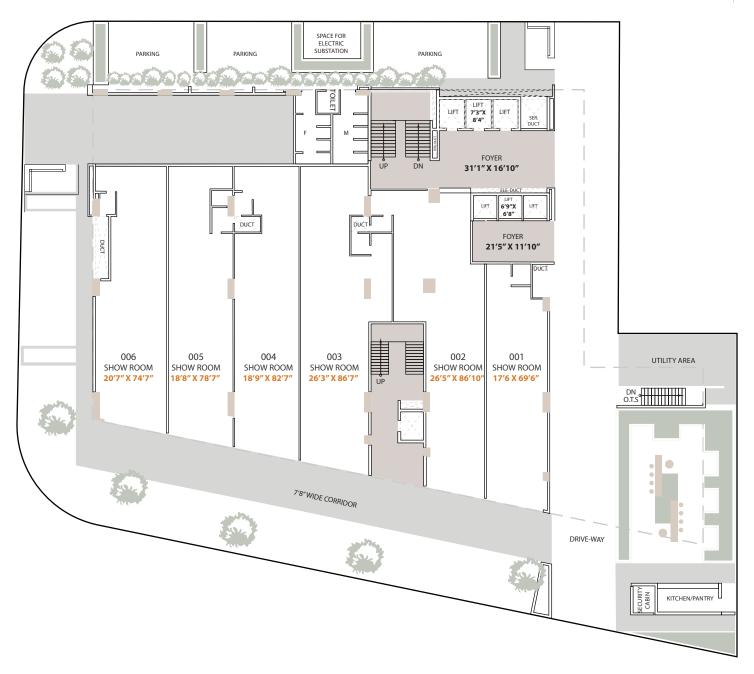

#### GROUND FLOOR

#### SHOWROOM AREA

001: 2141 SQ. FT. 002: 3325 SQ. FT. 003: 3320 SQ. FT. 004: 2705 SQ. FT. 005: 2575 SQ. FT.

006 : 2646 SQ. FT.