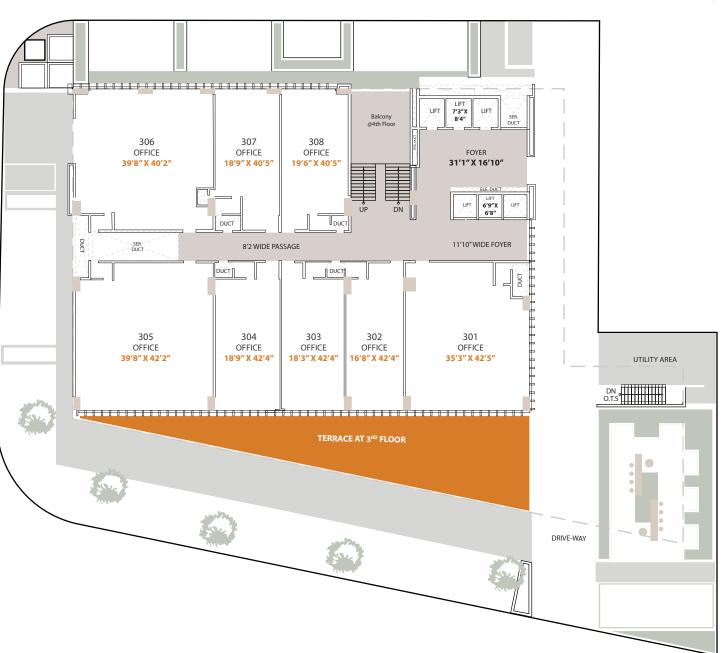

#### $3^{RD}$ TO $5^{TH}$ FLOOR

#### OFFICE AREA

301: 2605 SQ. FT. 302: 1270 SQ. FT. 303: 1345 SQ. FT. 304: 1380 SQ. FT. 305: 2980 SQ. FT. 306: 2810 SQ. FT. 307: 1305 SQ. FT. 308: 1405 SQ. FT.

#### OPEN TERRACE

2060 SQ. FT.