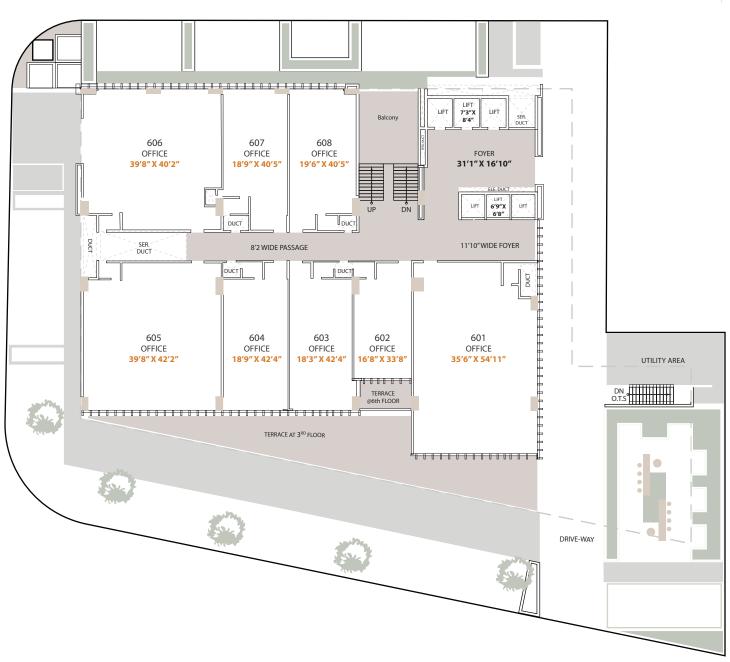

#### 6<sup>TH</sup> TO 8<sup>TH</sup> FLOOR

#### OFFICE AREA

601-801: 3395 SQ. FT. 602-802: 1015 SQ. FT. 603-803: 1370 SQ. FT. 604-804: 1380 SQ. FT. 605-805: 2980 SQ. FT. 606-806: 2810 SQ. FT. 607-807: 1295 SQ. FT. 608-808: 1405 SQ. FT.

#### TERRACE @602

130 SQ. FT.

LOCATION KEY PLAN