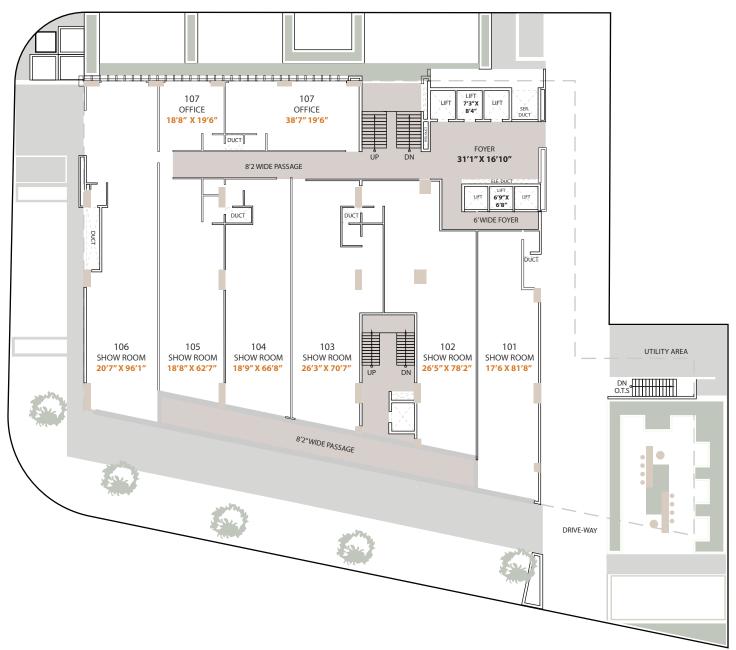

#### SHOWROOM AREA

1st & 2<sup>ND</sup> FLOOR

101, 201 : 2240 SQ. FT. 102, 202 : 2925 SQ. FT. 103, 203 : 2750 SQ. FT. 104, 204 : 2170 SQ. FT. 105, 205 : 2040 SQ. FT. 106, 206 : 3443 SQ. FT.

#### **OFFICE AREA**

107, 207 : 670 SQ. FT. 108, 208 : 1340 SQ. FT.